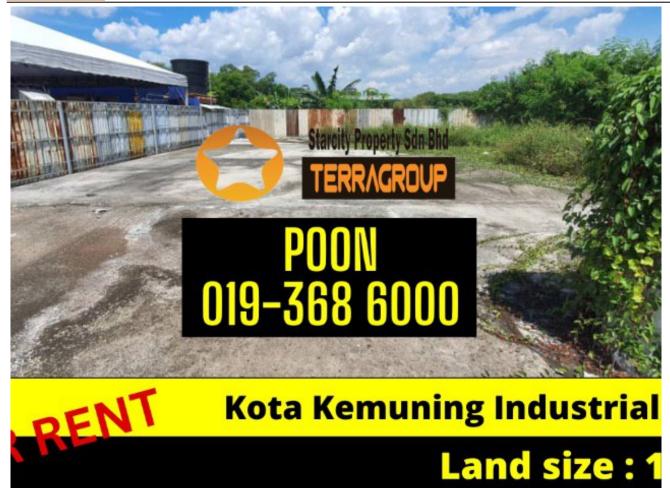

## Kota Kemuning Industrial Land @ For Rent

## **Property Detail**

Kota Kemuning Industrial Land For rent

Direct to owner

Land size : 1 acre Title : Industrial Zoning : Industrial

Freehold

Rental : Rm 18,000

- Easy access to major highways and expressways.
- Large pool of skilled and experienced workers in Shah Alam.
- Established ecosystem of suppliers, manufacturers, and service providers.
- Specialized industry clusters in automotive, logistics, and food processing.