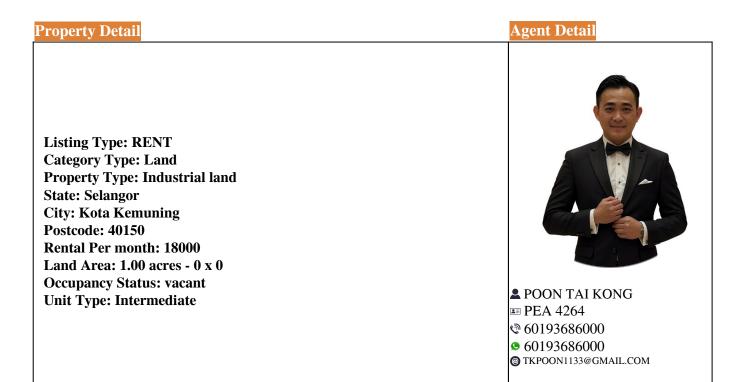

## **Property Detail**

Kota Kemuning Industrial Land For rent

Direct to owner

Land size : 1 acre Title : Industrial Zoning : Industrial

Freehold

Rental : Rm 18,000

- Easy access to major highways and expressways.
- Large pool of skilled and experienced workers in Shah Alam.
- Established ecosystem of suppliers, manufacturers, and service providers.
- Specialized industry clusters in automotive, logistics, and food processing.

For more information please contact me. Thanks, hope to see you soon.

POON Industrial Division -Warehouse, Detached Factory, Semi-D Factory, Land