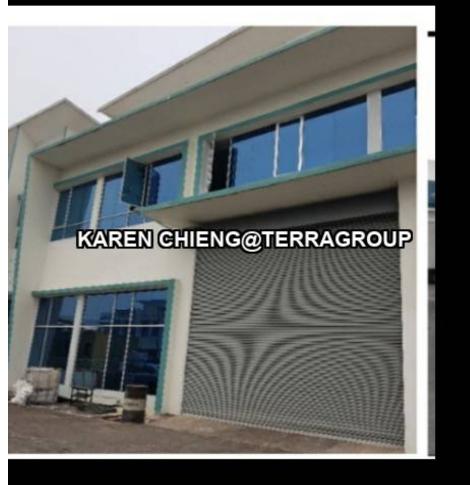

## **HOT PROPERTY - 1.5storey Semi D Factory with 200amp FOR SALE**

#### **Property Detail**

Listing Type: SALE Category Type: Industrial Property Type: Semi-D factory

State: Selangor City: Klang Postcode: 41200

Selling Price: RM 6,800,000 Build-up: 10,828.00 sq.ft

Land Area: 17,000.00 acres - 0 x 0

#### Property Detail

- ●1.5storey Semi D factory for Rent/Sale
- •Maximize use of warehouse, come with small office
- ●High demand & most like Location
- ●EASY accessible to Port Klang, Kesas Highways or Even SkVE highways
- •Walking distance to all amenities like KSL mall, LRT Depot, restaurants, Family Mart, Mcdonald etc..
- ●Easy source out of Manpower as there are a few low cost apartment available within walking distance Wont last long.
- •IDEALLY for logistic, warehousing, SME, engineering or manufacturing
- ●Contact us@ 0162099797 for an exclusive site viewing asap to avoid dissapointment