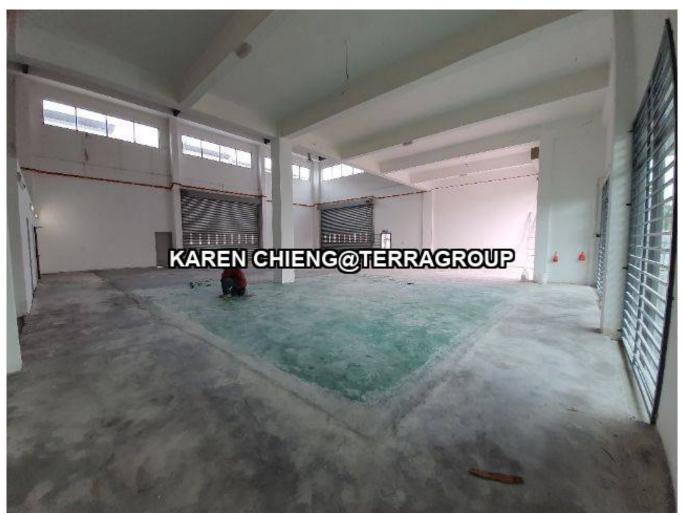

## **HOT PROPERTY - 1.5storey Semi D Factory with 200amp FOR SALE**

#### **Property Detail**

Listing Type: SALE Category Type: Industrial Property Type: Semi-D factory

State: Selangor City: Klang Postcode: 41200

Selling Price: RM 6,800,000 Build-up: 10,828.00 sq.ft

Land Area: 17,000.00 acres - 0 x 0

Power supply(AMP): 200 Ceiling height(ft): 32.00 Floor Loading(ton/m2): 1.00

Tenure: Freehold Title Type: individual Land Title Type: Industrial Occupancy Status: vacant Unit Type: Intermediate

#### Property Detail

- ●1.5storey Semi D factory for Rent/Sale
- •Maximize use of warehouse, come with small office
- ●High demand & most like Location
- ●EASY accessible to Port Klang, Kesas Highways or Even SkVE highways
- •Walking distance to all amenities like KSL mall, LRT Depot, restaurants, Family Mart, Mcdonald etc..
- ●Easy source out of Manpower as there are a few low cost apartment available within walking distance Wont last long.
- •IDEALLY for logistic, warehousing, SME, engineering or manufacturing
- ●Contact us@ 0162099797 for an exclusive site viewing asap to avoid dissapointment