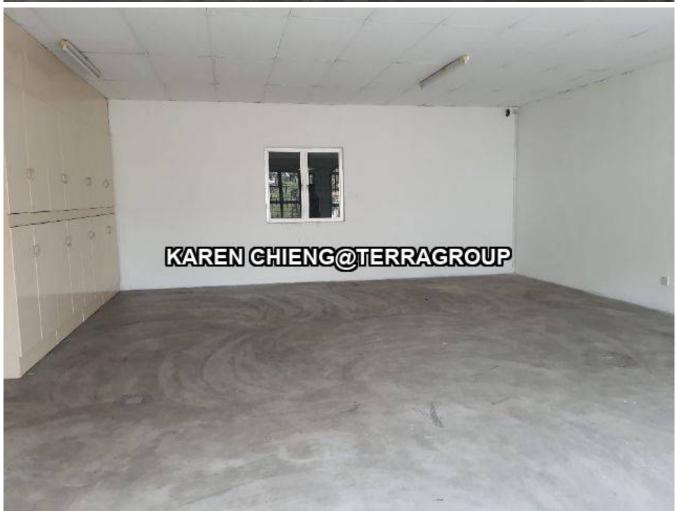

## **HOT PROPERTY - 1.5storey Semi D Factory with 200amp FOR SALE**

#### **Property Detail**

Listing Type: SALE Category Type: Industrial Property Type: Semi-D factory

State: Selangor City: Klang Postcode: 41200

Selling Price: RM 6,800,000 Build-up: 10,828.00 sq.ft

Land Area: 17,000.00 acres - 0 x 0

#### Property Detail

- ●1.5storey Semi D factory for Rent/Sale
- •Maximize use of warehouse, come with small office
- ●High demand & most like Location
- ●EASY accessible to Port Klang, Kesas Highways or Even SkVE highways
- •Walking distance to all amenities like KSL mall, LRT Depot, restaurants, Family Mart, Mcdonald etc..
- ●Easy source out of Manpower as there are a few low cost apartment available within walking distance Wont last long.
- •IDEALLY for logistic, warehousing, SME, engineering or manufacturing
- ●Contact us@ 0162099797 for an exclusive site viewing asap to avoid dissapointment