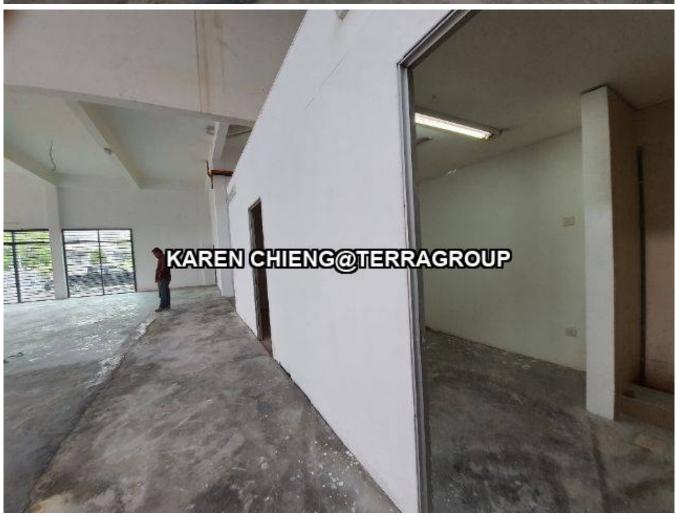

## **HOT PROPERTY - 1.5storey Semi D Factory with 200amp FOR SALE**

#### **Property Detail**

Listing Type: SALE Category Type: Industrial Property Type: Semi-D factory

State: Selangor City: Klang Postcode: 41200

Selling Price: RM 6,800,000 Build-up: 10,828.00 sq.ft

Land Area: 17,000.00 acres - 0 x 0

#### Property Detail

- ●1.5storey Semi D factory for Rent/Sale
- •Maximize use of warehouse, come with small office
- ●High demand & most like Location
- ●EASY accessible to Port Klang, Kesas Highways or Even SkVE highways
- •Walking distance to all amenities like KSL mall, LRT Depot, restaurants, Family Mart, Mcdonald etc..
- ●Easy source out of Manpower as there are a few low cost apartment available within walking distance Wont last long.
- •IDEALLY for logistic, warehousing, SME, engineering or manufacturing
- ●Contact us@ 0162099797 for an exclusive site viewing asap to avoid dissapointment