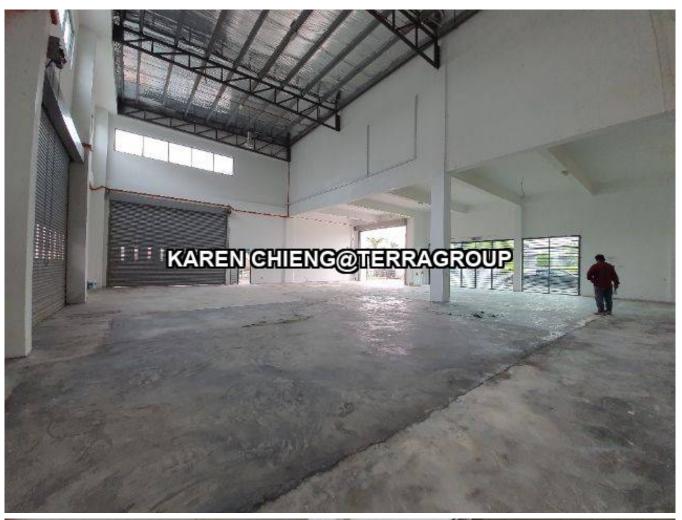

## **HOT PROPERTY - 1.5storey Semi D Factory with 200amp FOR SALE**

#### **Property Detail**

Listing Type: SALE Category Type: Industrial Property Type: Semi-D factory

State: Selangor City: Klang Postcode: 41200

Selling Price: RM 6,800,000 Build-up: 10,828.00 sq.ft

Land Area: 17,000.00 acres - 0 x 0

Power supply(AMP): 200 Ceiling height(ft): 32.00 Floor Loading(ton/m2): 1.00

Tenure: Freehold Title Type: individual Land Title Type: Industrial Occupancy Status: vacant Unit Type: Intermediate

#### Property Detail

- ●1.5storey Semi D factory for Rent/Sale
- •Maximize use of warehouse, come with small office
- ●High demand & most like Location
- ●EASY accessible to Port Klang, Kesas Highways or Even SkVE highways
- •Walking distance to all amenities like KSL mall, LRT Depot, restaurants, Family Mart, Mcdonald etc..
- ●Easy source out of Manpower as there are a few low cost apartment available within walking distance Wont last long.
- •IDEALLY for logistic, warehousing, SME, engineering or manufacturing
- ●Contact us@ 0162099797 for an exclusive site viewing asap to avoid dissapointment