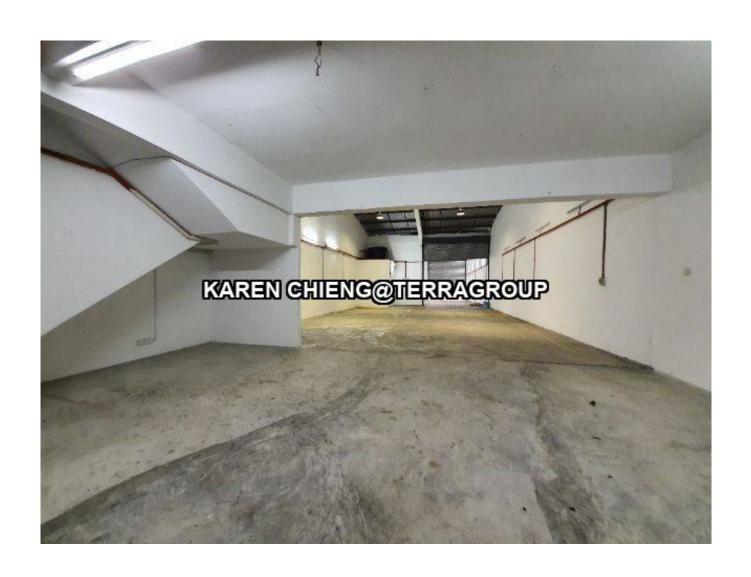

#### **Property Detail**

Listing Type: SALE Category Type: Industrial Property Type: Semi-D factory

State: Selangor City: Klang Postcode: 41200

Selling Price: RM 6,800,000 Build-up: 10,828.00 sq.ft

Land Area: 17,000.00 acres - 0 x 0

Power supply(AMP): 200 Ceiling height(ft): 32.00 Floor Loading(ton/m2): 1.00

Tenure: Freehold Title Type: individual Land Title Type: Industrial Occupancy Status: vacant Unit Type: Intermediate

#### Property Detail

- ●1.5storey Semi D factory for Rent/Sale
- •Maximize use of warehouse, come with small office
- ●High demand & most like Location
- ●EASY accessible to Port Klang, Kesas Highways or Even SkVE highways
- •Walking distance to all amenities like KSL mall, LRT Depot, restaurants, Family Mart, Mcdonald etc..
- ●Easy source out of Manpower as there are a few low cost apartment available within walking distance Wont last long.
- •IDEALLY for logistic, warehousing, SME, engineering or manufacturing
- ●Contact us@ 0162099797 for an exclusive site viewing asap to avoid dissapointment