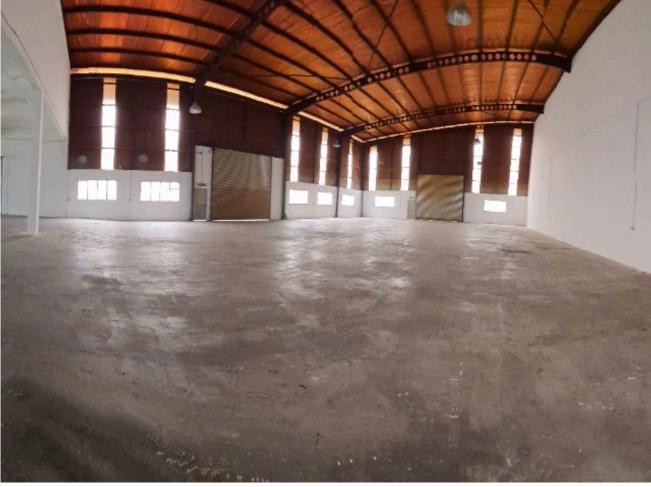

# Property Detail

**Listing Type: RENT Category Type: Industrial Property Type: Semi-D factory** 

**State: Selangor** 

City: Bandar Bukit Tinggi

Postcode: 41200

Rental Per month: 16800 Build-up: 8,232.00 sq.ft

Land Area: 14,000.00 sq.ft - 0 x 0

Power supply(AMP): 200 Ceiling height(ft): 32.00

Occupancy Status: Owner occupied

**Unit Type: Intermediate Condition: Partly Furnished** 

#### Property Detail

- ●1.5storey Semi D factory for Rent/Sale
- •Maximize use of warehouse, come with small office
- ●High demand & most like Location
- ●EASY accessible to Port Klang, Kesas Highways or Even SkVE highways
- •Walking distance to all amenities like KSL mall, LRT Depot, restaurants, Family Mart, Mcdonald etc..
- Easy source out of Manpower as there are a few low cost apartment available within walking distance Wont last long.
- ●IDEALLY for logistic, warehousing, SME, engineering or manufacturing
- ●Contact us@ 0162099797 for an exclusive site viewing asap to avoid dissapointment