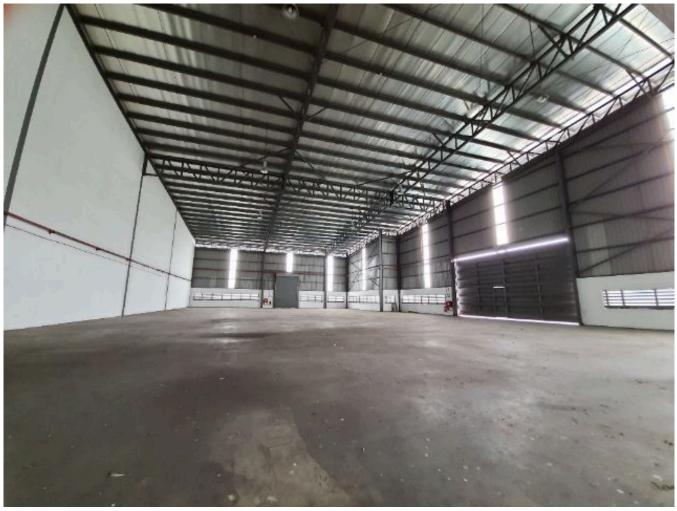

# Property Detail

**Listing Type: RENT Category Type: Industrial Property Type: Semi-D factory** 

**State: Selangor** 

City: Bandar Bukit Tinggi

Postcode: 41200

Rental Per month: 16800 Build-up: 8,232.00 sq.ft

Land Area: 14,000.00 sq.ft - 0 x 0

Power supply(AMP): 200 Ceiling height(ft): 32.00

Occupancy Status: Owner occupied

**Unit Type: Intermediate Condition: Partly Furnished** 

#### Property Detail

- ●1.5storey Semi D factory for Rent/Sale
- •Maximize use of warehouse, come with small office
- ●High demand & most like Location
- ●EASY accessible to Port Klang, Kesas Highways or Even SkVE highways
- •Walking distance to all amenities like KSL mall, LRT Depot, restaurants, Family Mart, Mcdonald etc..
- Easy source out of Manpower as there are a few low cost apartment available within walking distance Wont last long.
- ●IDEALLY for logistic, warehousing, SME, engineering or manufacturing
- ●Contact us@ 0162099797 for an exclusive site viewing asap to avoid dissapointment