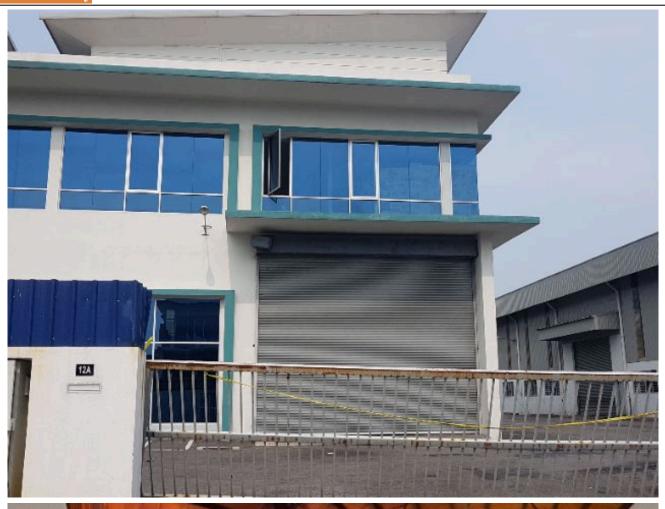

# Property Detail

**Listing Type: RENT Category Type: Industrial Property Type: Semi-D factory** 

**State: Selangor** 

City: Bandar Bukit Tinggi

Postcode: 41200

Rental Per month: 16800 Build-up: 8,232.00 sq.ft

Land Area: 14,000.00 sq.ft - 0 x 0

Power supply(AMP): 200 Ceiling height(ft): 32.00

Occupancy Status: Owner occupied

**Unit Type: Intermediate Condition: Partly Furnished** 

#### Property Detail

- ●1.5storey Semi D factory for Rent/Sale
- •Maximize use of warehouse, come with small office
- ●High demand & most like Location
- ●EASY accessible to Port Klang, Kesas Highways or Even SkVE highways
- •Walking distance to all amenities like KSL mall, LRT Depot, restaurants, Family Mart, Mcdonald etc..
- Easy source out of Manpower as there are a few low cost apartment available within walking distance Wont last long.
- ●IDEALLY for logistic, warehousing, SME, engineering or manufacturing
- ●Contact us@ 0162099797 for an exclusive site viewing asap to avoid dissapointment