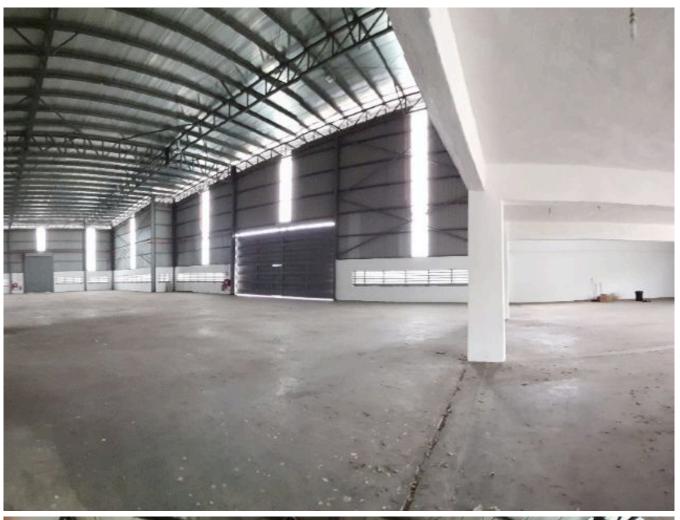

# Property Detail

**Listing Type: RENT Category Type: Industrial Property Type: Semi-D factory** 

**State: Selangor** 

City: Bandar Bukit Tinggi

Postcode: 41200

Rental Per month: 16800 Build-up: 8,232.00 sq.ft

Land Area: 14,000.00 sq.ft - 0 x 0

Power supply(AMP): 200 Ceiling height(ft): 32.00

Occupancy Status: Owner occupied

**Unit Type: Intermediate Condition: Partly Furnished** 

#### Property Detail

- ●1.5storey Semi D factory for Rent/Sale
- •Maximize use of warehouse, come with small office
- ●High demand & most like Location
- ●EASY accessible to Port Klang, Kesas Highways or Even SkVE highways
- •Walking distance to all amenities like KSL mall, LRT Depot, restaurants, Family Mart, Mcdonald etc..
- Easy source out of Manpower as there are a few low cost apartment available within walking distance Wont last long.
- ●IDEALLY for logistic, warehousing, SME, engineering or manufacturing
- ●Contact us@ 0162099797 for an exclusive site viewing asap to avoid dissapointment