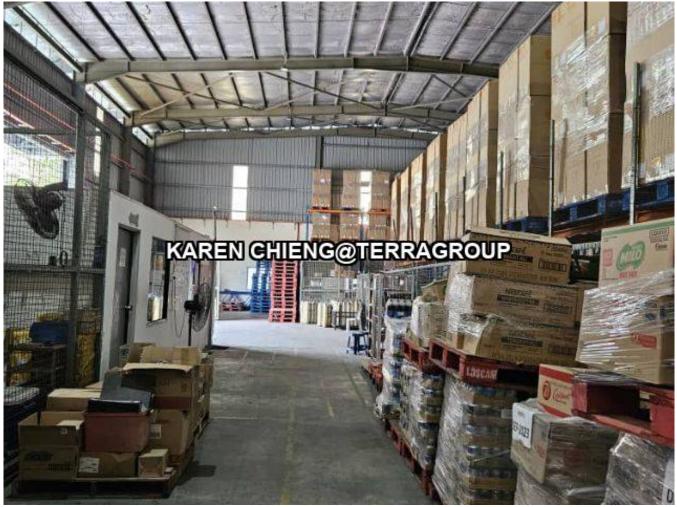

### **Property Detail**

Single Warehouse with 2storey office

Ideally for thouse who need big office at the sametime.need the warehouse space, it can be manufacturing, electronic, engineering or many others like e commerce, trading, collection hub for courier service

#### Factory Details:

land: 43,560sft Build up : 24,000sft Warehouse size: 15,270sft

Office GF: 4,530sft

1F: 4,200sft

Height: 27ft to 30ft Power 400amp

RENTAL@ RM 2 pst (Negotiable)

\*We are industrial specialist