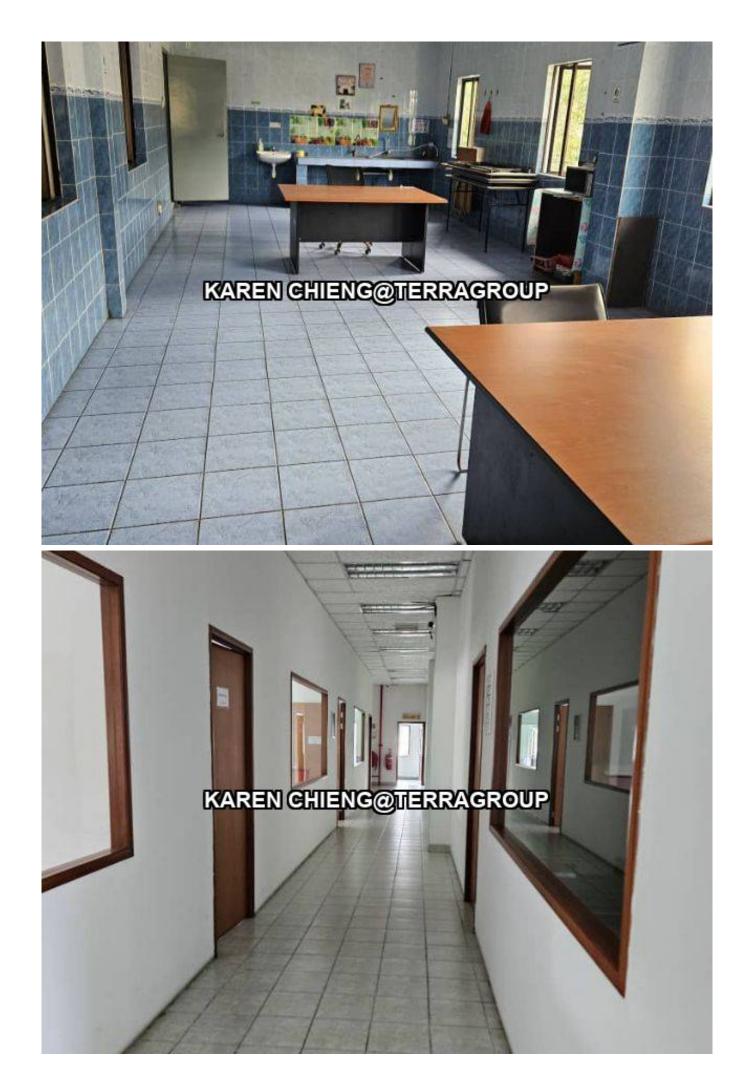

### **Property Detail**

Single Warehouse with 2storey office

Ideally for thouse who need big office at the sametime.need the warehouse space, it can be manufacturing, electronic, engineering or many others like e commerce, trading, collection hub for courier service

#### Factory Details:

land: 43,560sft Build up : 24,000sft Warehouse size: 15,270sft

Office GF: 4,530sft

1F: 4,200sft

Height: 27ft to 30ft Power 400amp

RENTAL@ RM 2 pst (Negotiable)

\*We are industrial specialist