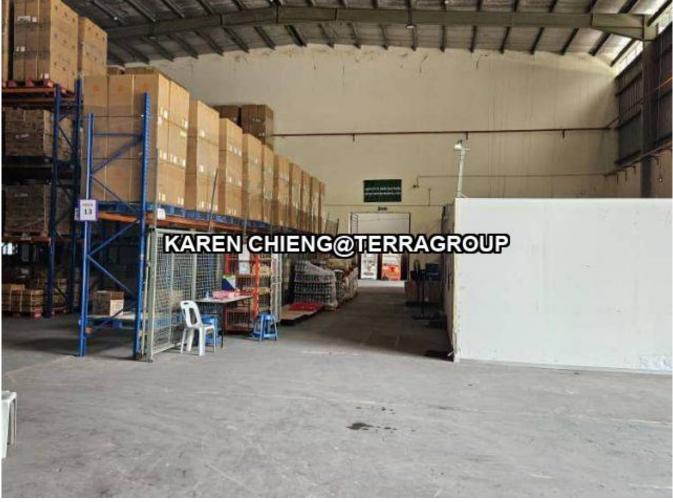

### **Property Detail**

Single Warehouse with 2storey office

Ideally for thouse who need big office at the sametime.need the warehouse space, it can be manufacturing, electronic, engineering or many others like e commerce, trading, collection hub for courier service

#### Factory Details:

land: 43,560sft Build up : 24,000sft Warehouse size: 15,270sft

Office GF: 4,530sft

1F: 4,200sft

Height: 27ft to 30ft Power 400amp

RENTAL@ RM 2 pst (Negotiable)

\*We are industrial specialist