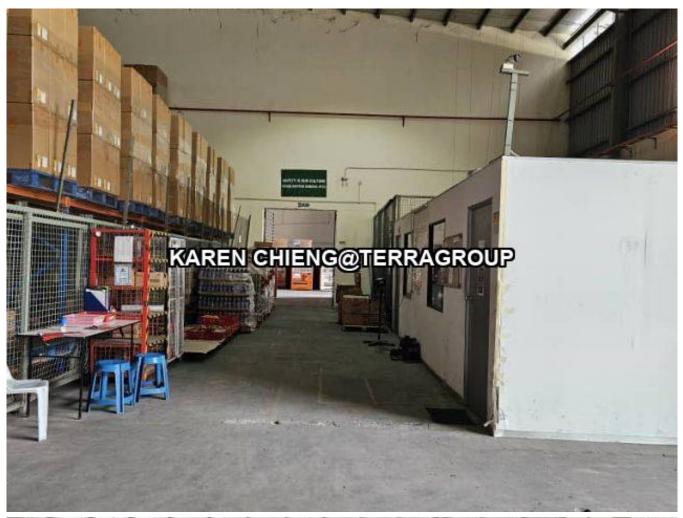

### **Property Detail**

Single Warehouse with 2storey office

Ideally for thouse who need big office at the sametime.need the warehouse space, it can be manufacturing, electronic, engineering or many others like e commerce, trading, collection hub for courier service

#### Factory Details:

land: 43,560sft Build up : 24,000sft Warehouse size: 15,270sft

Office GF: 4,530sft

1F: 4,200sft

Height: 27ft to 30ft Power 400amp

RENTAL@ RM 2 pst (Negotiable)

\*We are industrial specialist