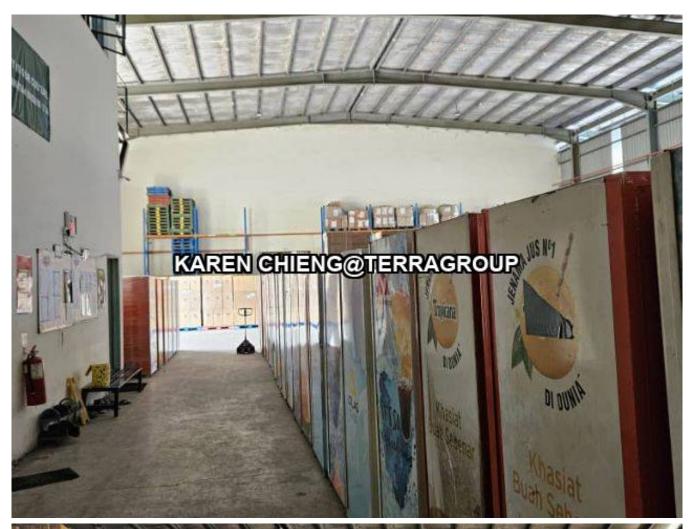

### **Property Detail**

Single Warehouse with 2storey office

Ideally for thouse who need big office at the sametime.need the warehouse space, it can be manufacturing, electronic, engineering or many others like e commerce, trading, collection hub for courier service

#### Factory Details:

land: 43,560sft Build up : 24,000sft Warehouse size: 15,270sft

Office GF: 4,530sft

1F: 4,200sft

Height: 27ft to 30ft Power 400amp

RENTAL@ RM 2 pst (Negotiable)

\*We are industrial specialist