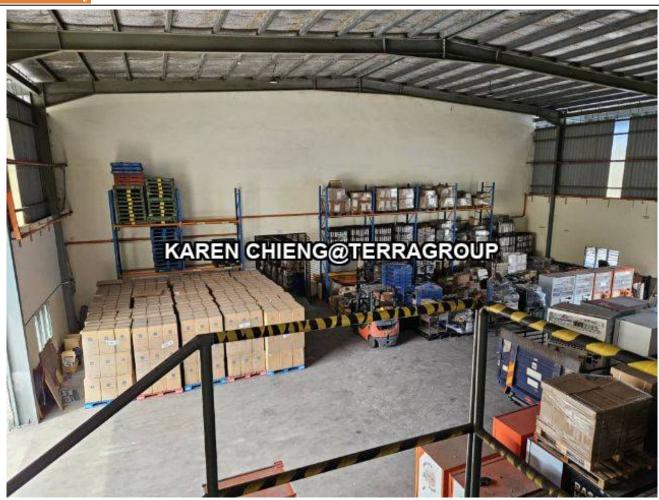

### **Property Detail**

Single Warehouse with 2storey office

Ideally for thouse who need big office at the sametime.need the warehouse space, it can be manufacturing, electronic, engineering or many others like e commerce, trading, collection hub for courier service

#### Factory Details:

land: 43,560sft Build up : 24,000sft Warehouse size: 15,270sft

Office GF: 4,530sft

1F: 4,200sft

Height: 27ft to 30ft Power 400amp

RENTAL@ RM 2 pst (Negotiable)

\*We are industrial specialist