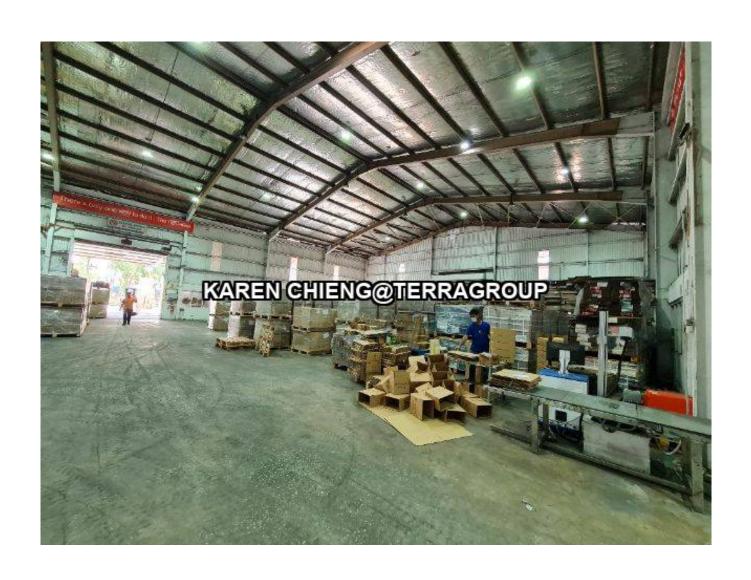

# **Property Detail**

Listing Type: RENT Category Type: Industrial Property Type: Warehouse

State: Selangor City: Shah Alam Postcode: 42500

Rental Per month: 42000 Build-up: 20,000.00 sq.ft

Land Area: 40,000.00 sq.ft - 0 x 0

Power supply(AMP): 200
Ceiling height(ft): 30.00
Floor Loading(ton/m2): 2.00
Occupancy Status: vacant
Unit Type: Corner Lot

#### Property Detail

Warehouse space about 17ksft, come with additional 2ksft office, side n front owning about 8ksft+ - this enable work as usual despite of rain or hot day. Front of factiry has ample loading space for vehicles, containers parking - beautifully visible from mainroad.