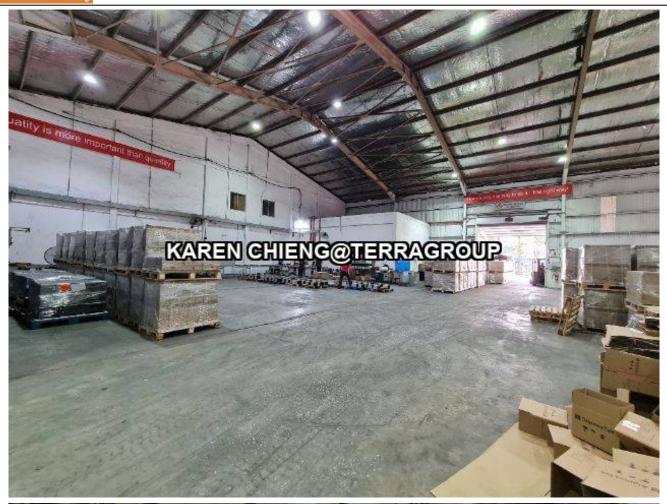

# **Property Detail**

Listing Type: RENT Category Type: Industrial Property Type: Warehouse

State: Selangor City: Shah Alam Postcode: 42500

Rental Per month: 42000 Build-up: 20,000.00 sq.ft

Land Area: 40,000.00 sq.ft - 0 x 0

Power supply(AMP): 200
Ceiling height(ft): 30.00
Floor Loading(ton/m2): 2.00
Occupancy Status: vacant
Unit Type: Corner Lot

#### Property Detail

Warehouse space about 17ksft, come with additional 2ksft office, side n front owning about 8ksft+ - this enable work as usual despite of rain or hot day. Front of factiry has ample loading space for vehicles, containers parking - beautifully visible from mainroad.