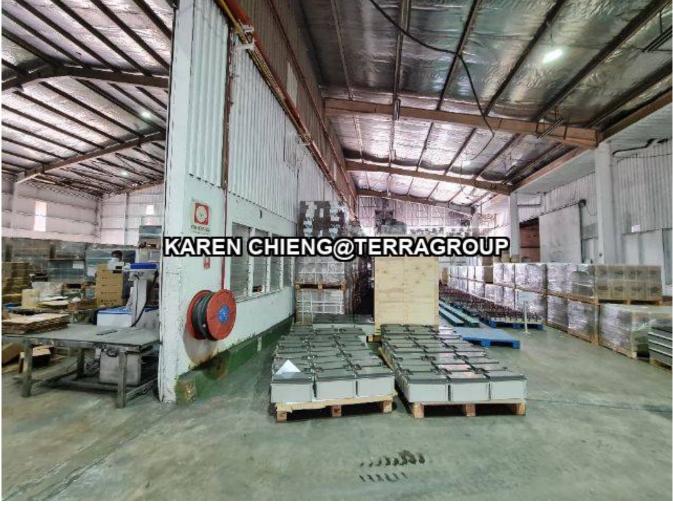

#### Property Detail

Warehouse space about 17ksft, come with additional 2ksft office, side n front owning about 8ksft+ - this enable work as usual despite of rain or hot day. Front of factiry has ample loading space for vehicles, containers parking - beautifully visible from mainroad.

Ideally for ecommerce, trading, warehousing.

Call us@ 0162099797 for more details and viewing.

NB: i deal direct with landlord and no third party involve to ensure you have a pleasant renting experience. I specialised in industry and land only and my cover area is at klang south - Kota kemuning, shah alam, telok panglima garang, air hitam, north n west port.