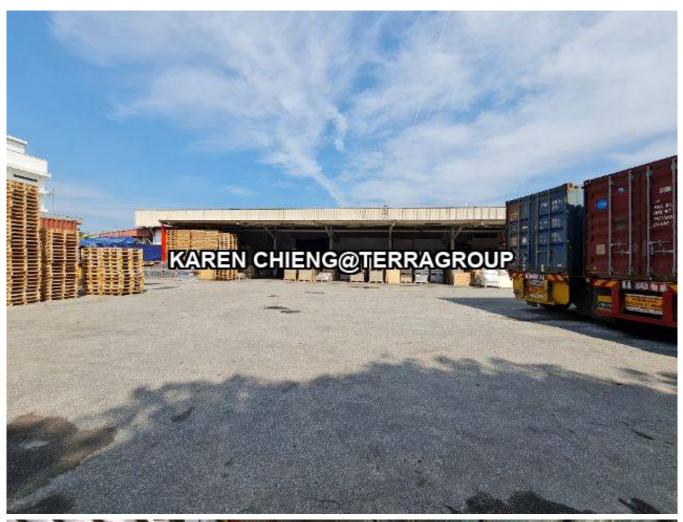

#### Property Detail

Warehouse space about 17ksft, come with additional 2ksft office, side n front owning about 8ksft+ - this enable work as usual despite of rain or hot day. Front of factiry has ample loading space for vehicles, containers parking - beautifully visible from mainroad.

Ideally for ecommerce, trading, warehousing.

Call us@ 0162099797 for more details and viewing.

NB: i deal direct with landlord and no third party involve to ensure you have a pleasant renting experience. I specialised in industry and land only and my cover area is at klang south - Kota kemuning, shah alam, telok panglima garang, air hitam, north n west port.