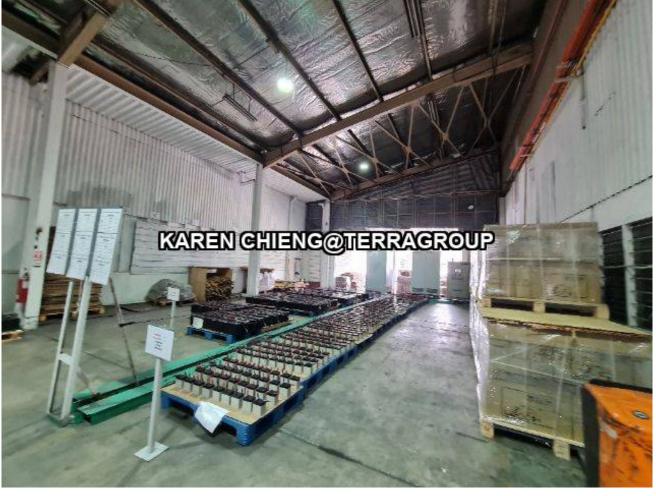

#### Property Detail

Warehouse space about 17ksft, come with additional 2ksft office, side n front owning about 8ksft+ - this enable work as usual despite of rain or hot day. Front of factiry has ample loading space for vehicles, containers parking - beautifully visible from mainroad.

Ideally for ecommerce, trading, warehousing.

Call us@ 0162099797 for more details and viewing.

NB: i deal direct with landlord and no third party involve to ensure you have a pleasant renting experience. I specialised in industry and land only and my cover area is at klang south - Kota kemuning, shah alam, telok panglima garang, air hitam, north n west port.