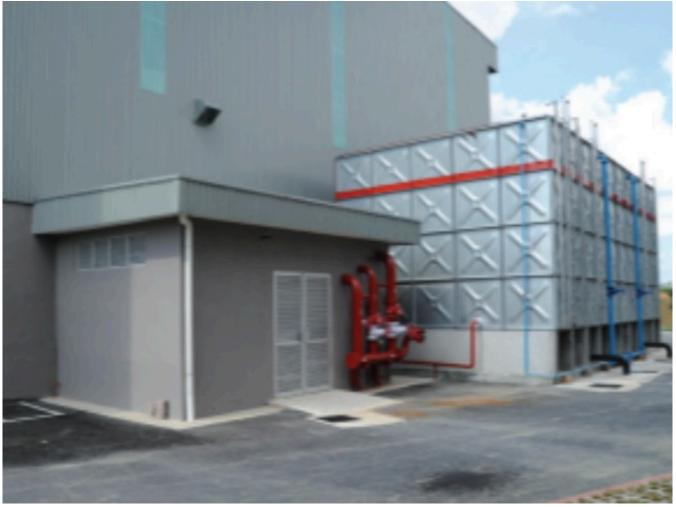

#### Description of the property:

- 1) Land Area: 76,000 sqft
- 2) Build up Area: 67,000 sqft
- 3) Single storey warehouse with 40 ft ceiling height
- 4) multi storey office cum warehousing purposes
- 5) 6 loading bays
- 6) International Grade A industrial factory warehousing specifications
- 7) 500 Amp power supply, with potential to upgrade to 1000 Amp.