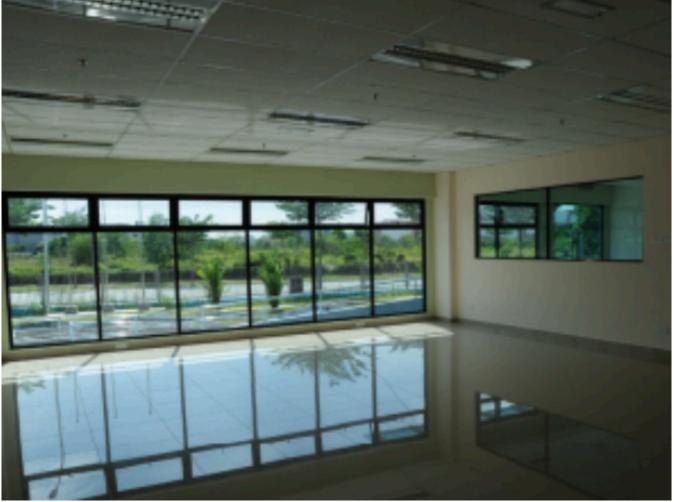

#### Description of the property:

- 1) Land Area: 76,000 sqft
- 2) Build up Area: 67,000 sqft
- 3) Single storey warehouse with 40 ft ceiling height
- 4) multi storey office cum warehousing purposes
- 5) 6 loading bays
- 6) International Grade A industrial factory warehousing specifications
- 7) 500 Amp power supply, with potential to upgrade to 1000 Amp.