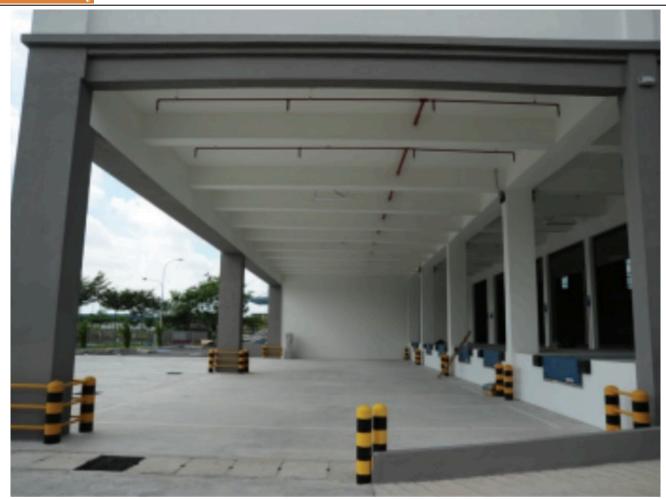

#### Description of the property:

- 1) Land Area: 76,000 sqft
- 2) Build up Area: 67,000 sqft
- 3) Single storey warehouse with 40 ft ceiling height
- 4) multi storey office cum warehousing purposes
- 5) 6 loading bays
- 6) International Grade A industrial factory warehousing specifications
- 7) 500 Amp power supply, with potential to upgrade to 1000 Amp.