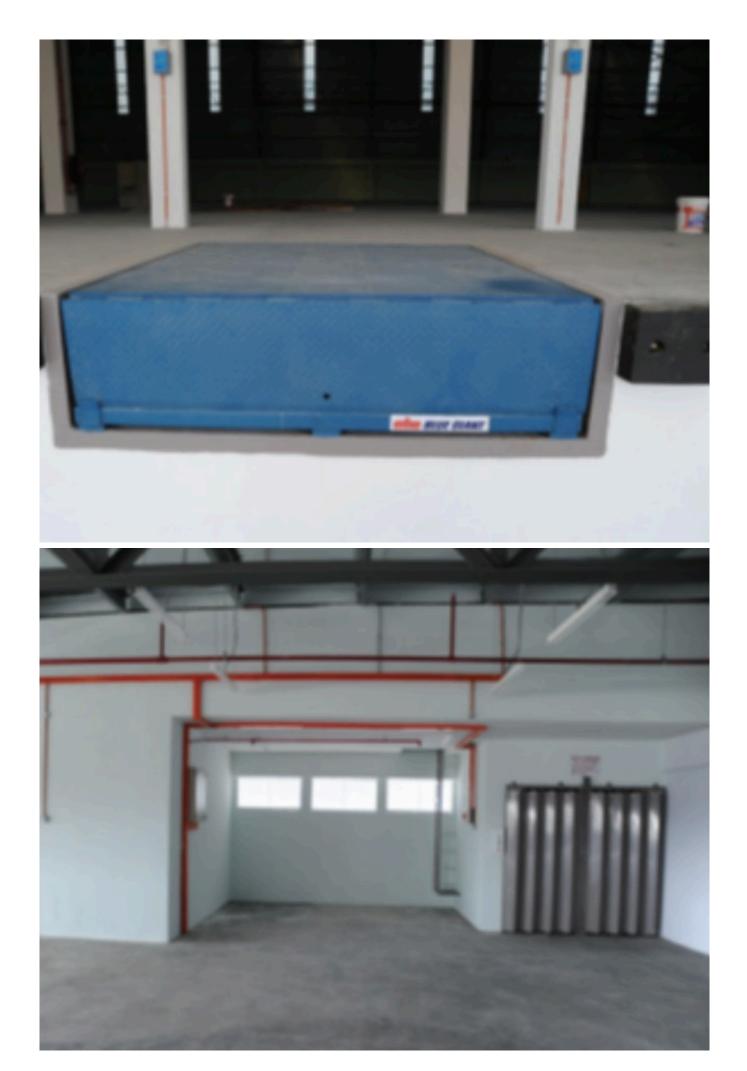

#### Description of the property:

- 1) Land Area: 76,000 sqft
- 2) Build up Area: 67,000 sqft
- 3) Single storey warehouse with 40 ft ceiling height
- 4) multi storey office cum warehousing purposes
- 5) 6 loading bays
- 6) International Grade A industrial factory warehousing specifications
- 7) 500 Amp power supply, with potential to upgrade to 1000 Amp.