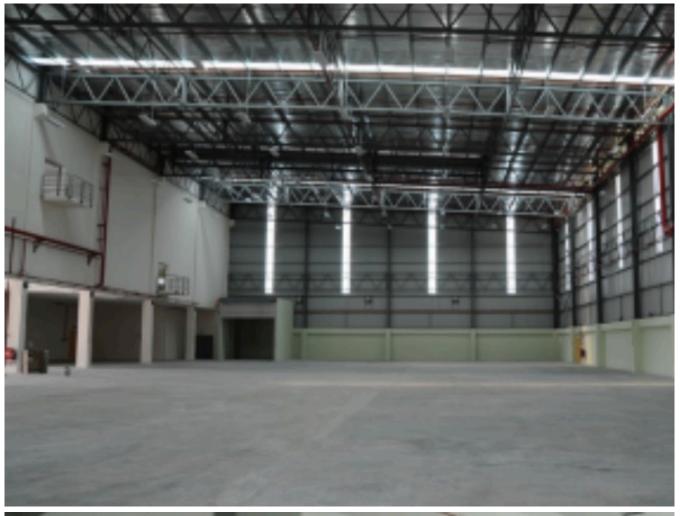

#### Description of the property:

- 1) Land Area: 76,000 sqft
- 2) Build up Area: 67,000 sqft
- 3) Single storey warehouse with 40 ft ceiling height
- 4) multi storey office cum warehousing purposes
- 5) 6 loading bays
- 6) International Grade A industrial factory warehousing specifications
- 7) 500 Amp power supply, with potential to upgrade to 1000 Amp.