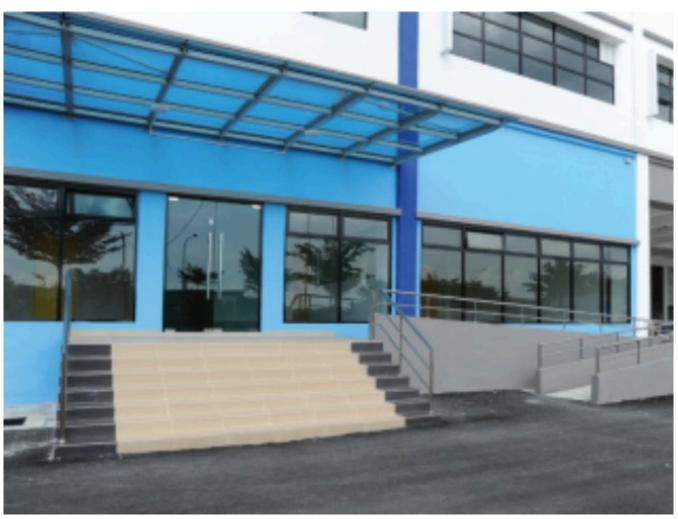

#### Description of the property:

- 1) Land Area: 76,000 sqft
- 2) Build up Area: 67,000 sqft
- 3) Single storey warehouse with 40 ft ceiling height
- 4) multi storey office cum warehousing purposes
- 5) 6 loading bays
- 6) International Grade A industrial factory warehousing specifications
- 7) 500 Amp power supply, with potential to upgrade to 1000 Amp.