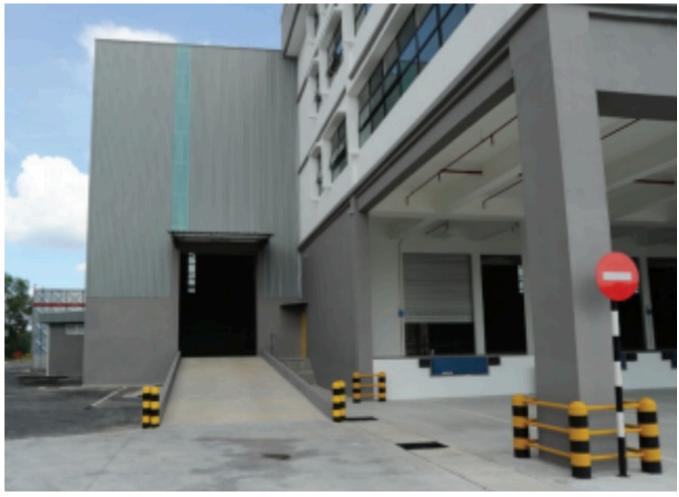

#### Description of the property:

- 1) Land Area: 76,000 sqft
- 2) Build up Area: 67,000 sqft
- 3) Single storey warehouse with 40 ft ceiling height
- 4) multi storey office cum warehousing purposes
- 5) 6 loading bays
- 6) International Grade A industrial factory warehousing specifications
- 7) 500 Amp power supply, with potential to upgrade to 1000 Amp.