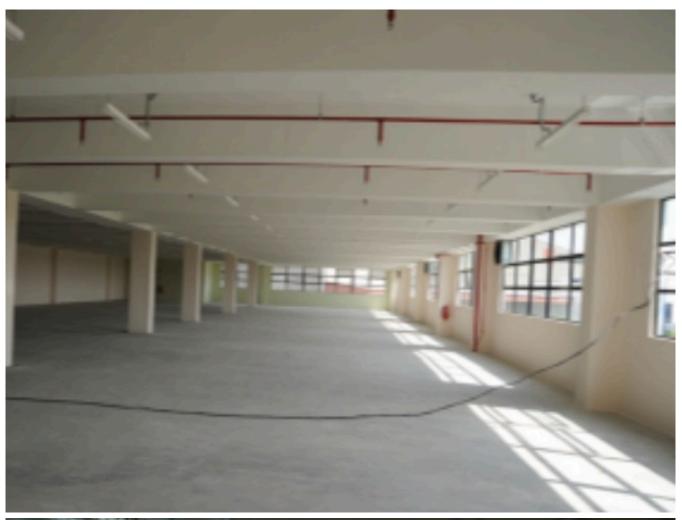

#### Description of the property:

- 1) Land Area: 76,000 sqft
- 2) Build up Area: 67,000 sqft
- 3) Single storey warehouse with 40 ft ceiling height
- 4) multi storey office cum warehousing purposes
- 5) 6 loading bays
- 6) International Grade A industrial factory warehousing specifications
- 7) 500 Amp power supply, with potential to upgrade to 1000 Amp.