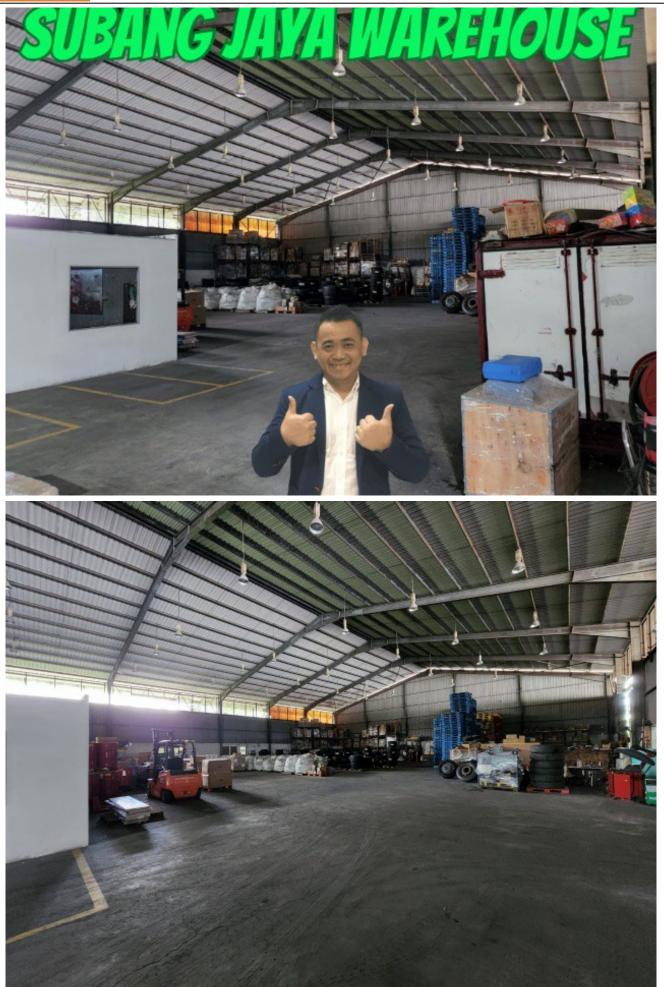

## Subang Jaya Warehouse with big land for rent

| Property Detail                                                                                                                                                                                                                                                                                    | Agent Detail                                                                                                                                             |
|----------------------------------------------------------------------------------------------------------------------------------------------------------------------------------------------------------------------------------------------------------------------------------------------------|----------------------------------------------------------------------------------------------------------------------------------------------------------|
| Listing Type: RENT<br>Category Type: Industrial<br>Property Type: Detached factory<br>State: Selangor<br>City: Subang Jaya<br>Postcode: 40250<br>Rental Per month: 60000<br>Build-up: 19,000.00 sq.ft<br>Land Area: 87,120.00 sq.ft - 0 x 0<br>Occupancy Status: vacant<br>Unit Type: Intermediate | <ul> <li>POON TAI KONG</li> <li>PEA 4264</li> <li>© 60193686000</li> <li>© 60193686000</li> <li>© 60193686000</li> <li>© TKPOON1133@GMAIL.COM</li> </ul> |
|                                                                                                                                                                                                                                                                                                    |                                                                                                                                                          |

## **Property Detail**

Subang Jaya warehouse For rent

Direct to owner

Land size : 2 acre Build Up : 19,000 sq ft

Rental : Rm 60,000

- Easy access to major highways and expressways.
- Large pool of skilled and experienced workers.
- Established ecosystem of suppliers, manufacturers, and service providers
- Specialized industry clusters in automotive, logistics, and food processing.