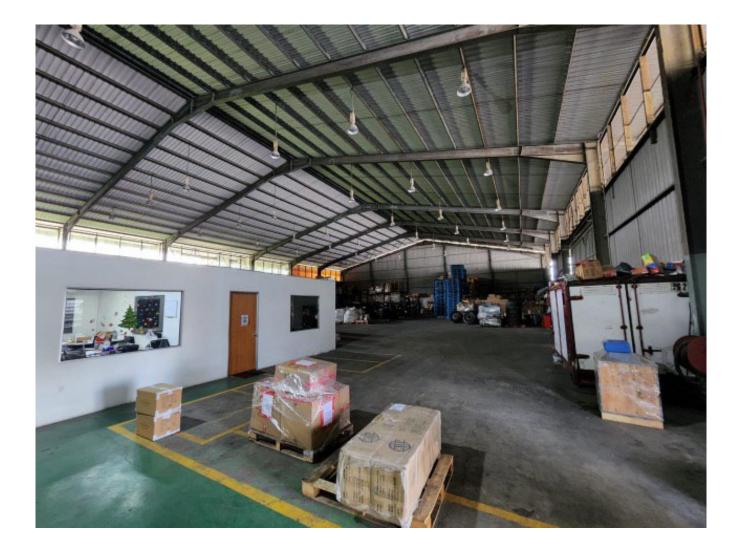

## Subang Jaya Warehouse with big land for rent

| Property Detail                                                                                                                                                                                                                                                                                    | Agent Detail                                                                                                                                             |
|----------------------------------------------------------------------------------------------------------------------------------------------------------------------------------------------------------------------------------------------------------------------------------------------------|----------------------------------------------------------------------------------------------------------------------------------------------------------|
| Listing Type: RENT<br>Category Type: Industrial<br>Property Type: Detached factory<br>State: Selangor<br>City: Subang Jaya<br>Postcode: 40250<br>Rental Per month: 60000<br>Build-up: 19,000.00 sq.ft<br>Land Area: 87,120.00 sq.ft - 0 x 0<br>Occupancy Status: vacant<br>Unit Type: Intermediate | <ul> <li>POON TAI KONG</li> <li>PEA 4264</li> <li>© 60193686000</li> <li>© 60193686000</li> <li>© 60193686000</li> <li>© TKPOON1133@GMAIL.COM</li> </ul> |
|                                                                                                                                                                                                                                                                                                    |                                                                                                                                                          |

## **Property Detail**

Subang Jaya warehouse For rent

Direct to owner

Land size : 2 acre Build Up : 19,000 sq ft

Rental : Rm 60,000

- Easy access to major highways and expressways.
- Large pool of skilled and experienced workers.
- Established ecosystem of suppliers, manufacturers, and service providers
- Specialized industry clusters in automotive, logistics, and food processing.