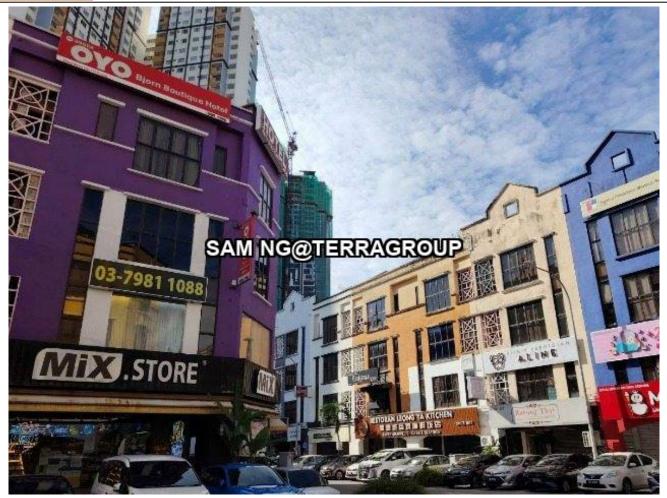

### **KL Taman Desa Shop Lot For Rent**

- -KL Taman Desa's Commercial Area is an established and affluent commercial area surrounded by mature residential neighborhoods
- -KL Taman Desa's Commercial Area attracts a more diverse and upscale crowd, including established professionals, families, and older individuals
- -KL Taman Desa's Commercial Area offers high-quality and convenient shopping, dining, and lifestyle options

#### Property Detail:

- -Land area: 1,650 sqft -Build up: 1,650 sqft
- •Ground Floor Shop for rent
- •size 1650sf each floor come with renovation
- •Rental ground floor RM11,000
- •Available October 2024