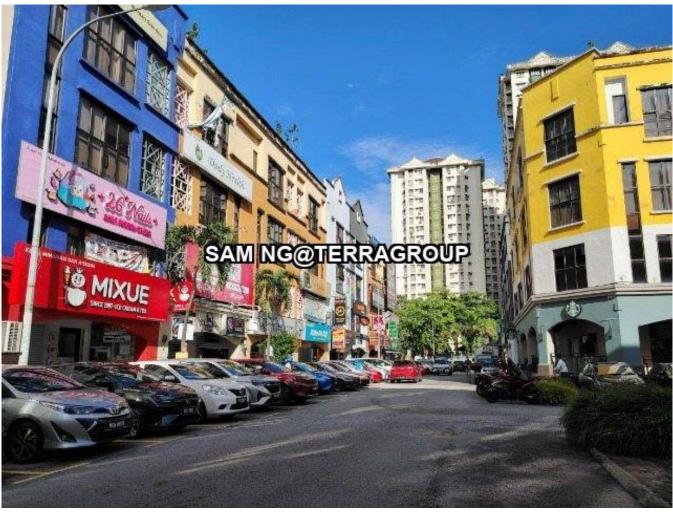

### **KL Taman Desa Shop Lot For Rent**

- -KL Taman Desa's Commercial Area is an established and affluent commercial area surrounded by mature residential neighborhoods
- -KL Taman Desa's Commercial Area attracts a more diverse and upscale crowd, including established professionals, families, and older individuals
- -KL Taman Desa's Commercial Area offers high-quality and convenient shopping, dining, and lifestyle options

#### Property Detail:

- -Land area: 1,650 sqft -Build up: 1,650 sqft
- •Ground Floor Shop for rent
- •size 1650sf each floor come with renovation
- •Rental ground floor RM11,000
- •Available October 2024