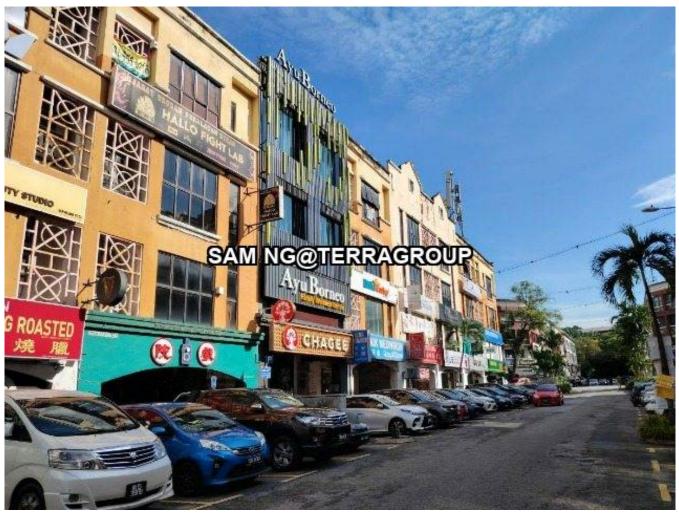

### **KL Taman Desa Shop Lot For Rent**

- -KL Taman Desa's Commercial Area is an established and affluent commercial area surrounded by mature residential neighborhoods
- -KL Taman Desa's Commercial Area attracts a more diverse and upscale crowd, including established professionals, families, and older individuals
- -KL Taman Desa's Commercial Area offers high-quality and convenient shopping, dining, and lifestyle options

#### Property Detail:

- -Land area: 1,650 sqft -Build up: 1,650 sqft
- •Ground Floor Shop for rent
- •size 1650sf each floor come with renovation
- •Rental ground floor RM11,000
- •Available October 2024