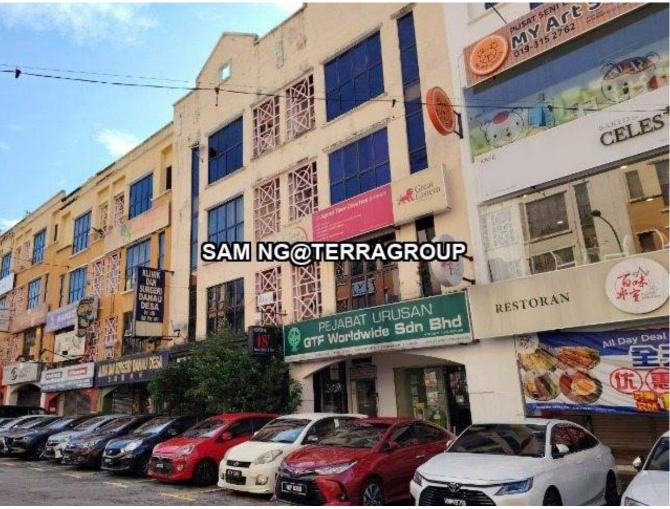

- -KL Taman Desa's Commercial Area is an established and affluent commercial area surrounded by mature residential neighborhoods
- -KL Taman Desa's Commercial Area attracts a more diverse and upscale crowd, including established professionals, families, and older individuals
- -KL Taman Desa's Commercial Area offers high-quality and convenient shopping, dining, and lifestyle options

#### Property Detail:

- -Land area: 1,650 sqft -Build up: 1,650 sqft
- •Ground Floor Shop for rent
- •size 1650sf each floor come with renovation
- •Rental ground floor RM11,000
- •Available October 2024