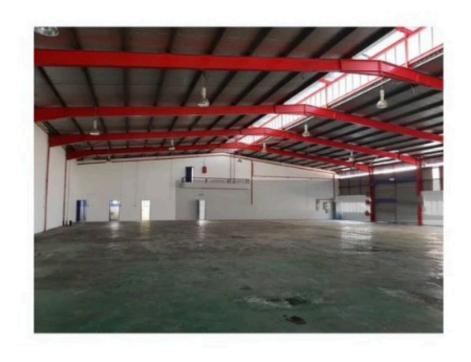

## **Property Detail**

Listing Type: RENT Category Type: Industrial

**Property Type: Detached factory** 

State: Selangor City: Balakong Postcode: 43300

Rental Per month: 68000 Build-up: 35,000.00 sq.ft

Land Area: 40,000.00 sq.ft - 0 x 0

Power supply(AMP): 150 Occupancy Status: vacant Unit Type: Intermediate

### **Property Detail**

Balakong Detached Factory

- -Monthly rental RM68,000
- -Land area 40,000sf
- -Built up 35,000sf
- -Power 150amp

We are specialized in Industrial, cover all the warehouse, factory, industrial and land for sale or rent in Balakong Jaya, Selesa Jaya, Taming Jaya, Bukit Angkat, Kampung Baru Balakong