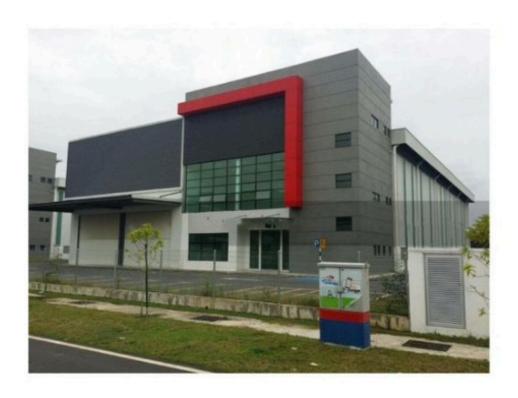

# **Balakong Detached Factory**

## **Property Detail**

Listing Type: RENT Category Type: Industrial

**Property Type: Detached factory** 

State: Selangor City: Balakong Postcode: 43300

Rental Per month: 68000 Build-up: 35,000.00 sq.ft

Land Area: 40,000.00 sq.ft - 0 x 0

### **Property Detail**

Balakong Detached Factory

- -Monthly rental RM68,000
- -Land area 40,000sf
- -Built up 35,000sf
- -Power 150amp

We are specialized in Industrial, cover all the warehouse, factory, industrial and land for sale or rent in Balakong Jaya, Selesa Jaya, Taming Jaya, Bukit Angkat, Kampung Baru Balakong