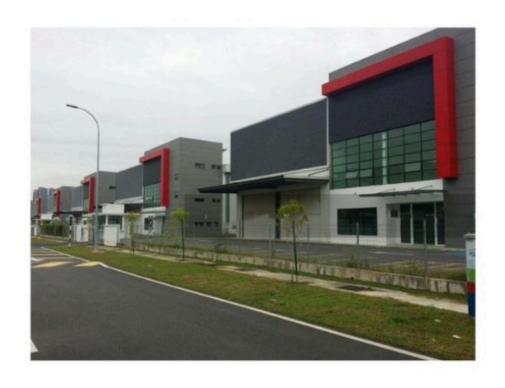

# **Balakong Detached Factory**

## **Property Detail**

Listing Type: RENT Category Type: Industrial

**Property Type: Detached factory** 

State: Selangor City: Balakong Postcode: 43300

Rental Per month: 68000 Build-up: 35,000.00 sq.ft

Land Area: 40,000.00 sq.ft - 0 x 0

### **Property Detail**

Balakong Detached Factory

- -Monthly rental RM68,000
- -Land area 40,000sf
- -Built up 35,000sf
- -Power 150amp

We are specialized in Industrial, cover all the warehouse, factory, industrial and land for sale or rent in Balakong Jaya, Selesa Jaya, Taming Jaya, Bukit Angkat, Kampung Baru Balakong