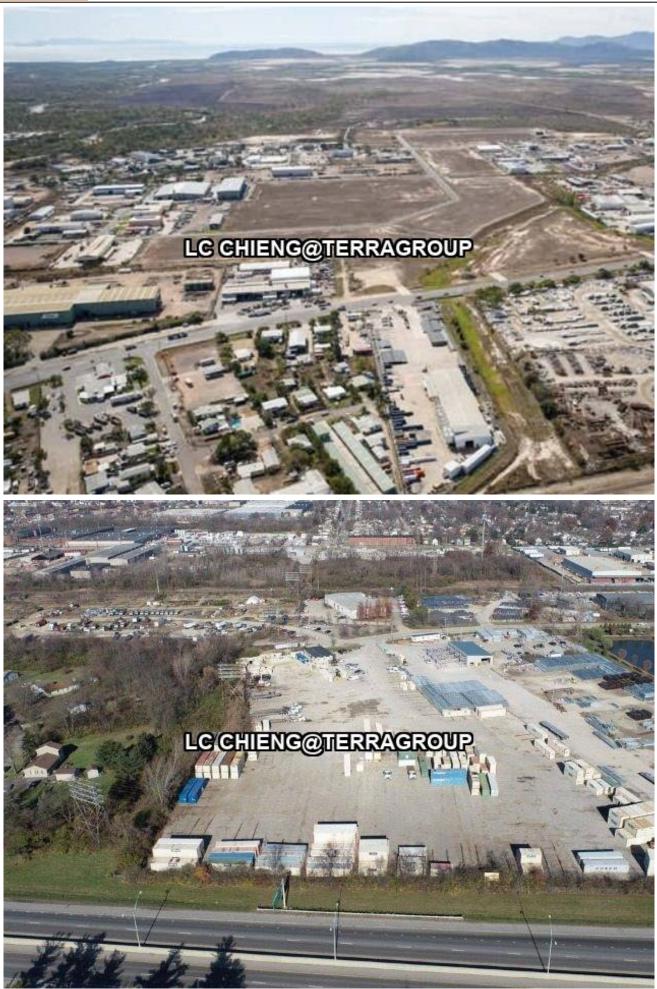

## NORTH PORT - INDUSTRIAL LAND L:3AC (RENT)

| Property Detail                                                                                                                                                                                                                                            | Agent Detail                                                                                                                                                            |
|------------------------------------------------------------------------------------------------------------------------------------------------------------------------------------------------------------------------------------------------------------|-------------------------------------------------------------------------------------------------------------------------------------------------------------------------|
| Listing Type: RENT<br>Category Type: Land<br>Property Type: Industrial land<br>State: Selangor<br>City: Port Klang<br>Postcode: 41200<br>Rental Per month: 51000<br>Land Area: 3.00 acres - 0 x 0<br>Occupancy Status: tenanted<br>Unit Type: Intermediate | <ul> <li>CHIENG LUK CHIN @ LEE CHING</li> <li>■ REN 03154</li> <li>♥ 60192624811</li> <li>● 60192624811</li> <li>● 60192624811</li> <li>● 1LCC1363@GMAIL.COM</li> </ul> |

## **Property Detail**

North Port Industrial Land For Rent

- Located at port area
- Strategy location
- Concrete grounded
- Fencing and entrance gate

Ref: A\_0495\_NP

- 8mins to Northport terminal
- 10mins to Shapadu Highway
- 12mins to Kesas Highway