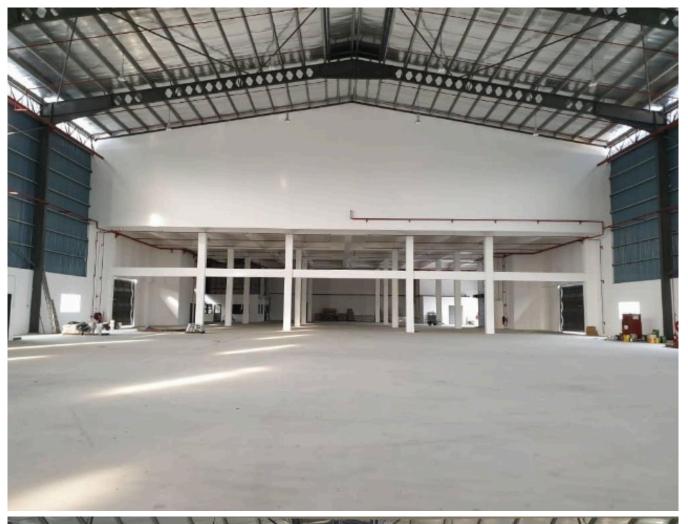

Land: 2.88 acresFactory GF: 60,000 sfFactory 1st Floor: 15,600 sf3.5s Office: 15,920 sf

- Total : 91,520 sf - Sale : RM 36m

- Usage: Light Industry

## Special Features:

- 1. High roof (50') at Factory Area.
- 2. 1,000 Amp electricity
- 3. First floor factory space c/w Cargo lift & 2" PU insulated roof (cooling).
- 4. Extra wide shades at both sides of the factory (good for storing items)
- 5. Fujitec Passenger lift at office even up to the roof level.
- 6. Office fully Air Conditioned with Daikin VRV system (energy saving)
- 7. Office already partitioned and Plaster ceiling c/w lightings
- 8. Roof top well done up can use for functions, gatherings.
- 9. Special covered drive-in area
- 10. Convenient Future expansion possible when the neighboring lot (same owner) is developed (approx 50,000 sf). Land 2.12 acres