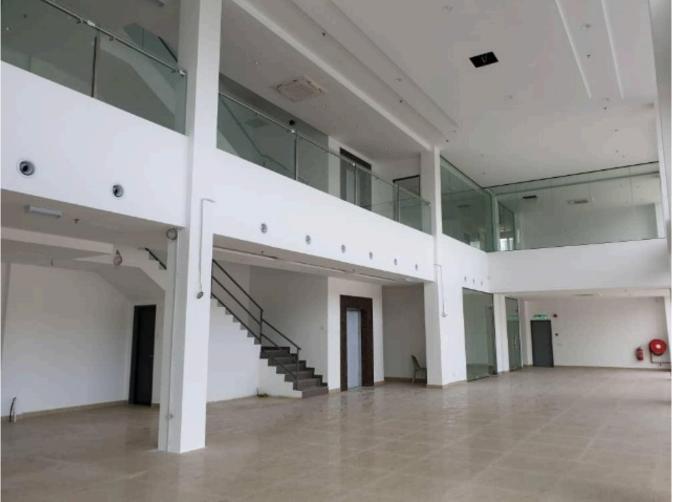

## SIJANGKANG FACTORY LA: 2.88 AC BU: 91,520 (RENT)

Factory plus 3.5 storey Corporate Office in Sijangkang, Telok Panglima Garang.

- Category: Factory CCC/CF Ready

- Zoning: Industrial

- Tenure: Leasehold (Until 2122)

Land: 2.88 acresFactory GF: 60,000 sfFactory 1st Floor: 15,600 sf3.5s Office: 15,920 sf

- Total : 91,520 sf - Sale : RM 36m

- Usage: Light Industry

## Special Features:

- 1. High roof (50') at Factory Area.
- 2. 1,000 Amp electricity
- 3. First floor factory space c/w Cargo lift & 2" PU insulated roof (cooling).
- 4. Extra wide shades at both sides of the factory (good for storing items)
- 5. Fujitec Passenger lift at office even up to the roof level.
- 6. Office fully Air Conditioned with Daikin VRV system (energy saving)
- 7. Office already partitioned and Plaster ceiling c/w lightings
- 8. Roof top well done up can use for functions, gatherings.
- 9. Special covered drive-in area
- 10. Convenient Future expansion possible when the neighboring lot (same owner) is developed (approx 50,000 sf). Land 2.12 acres