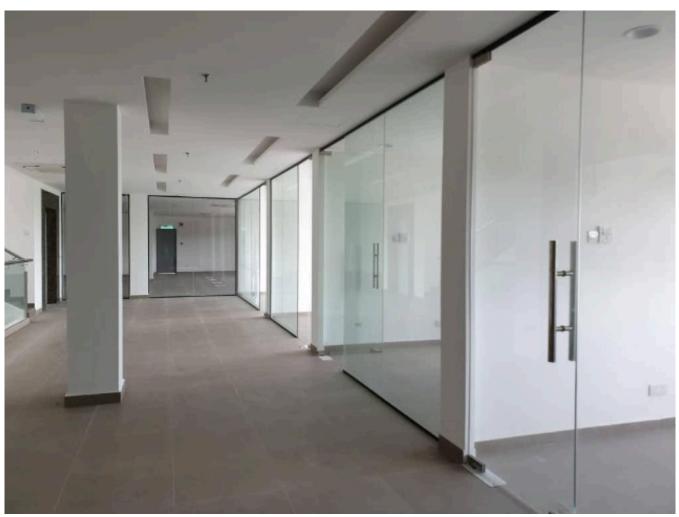

## SIJANGKANG FACTORY LA: 2.88 AC BU: 91,520 (RENT)

Factory plus 3.5 storey Corporate Office in Sijangkang, Telok Panglima Garang.

- Category: Factory CCC/CF Ready

- Zoning: Industrial

- Tenure: Leasehold (Until 2122)

## Special Features:

- 1. High roof (50') at Factory Area.
- 2. 1,000 Amp electricity
- 3. First floor factory space c/w Cargo lift & 2" PU insulated roof (cooling).
- 4. Extra wide shades at both sides of the factory (good for storing items)
- 5. Fujitec Passenger lift at office even up to the roof level.
- 6. Office fully Air Conditioned with Daikin VRV system (energy saving)
- 7. Office already partitioned and Plaster ceiling c/w lightings
- 8. Roof top well done up can use for functions, gatherings.
- 9. Special covered drive-in area
- 10. Convenient Future expansion possible when the neighboring lot (same owner) is developed (approx 50,000 sf). Land 2.12 acres