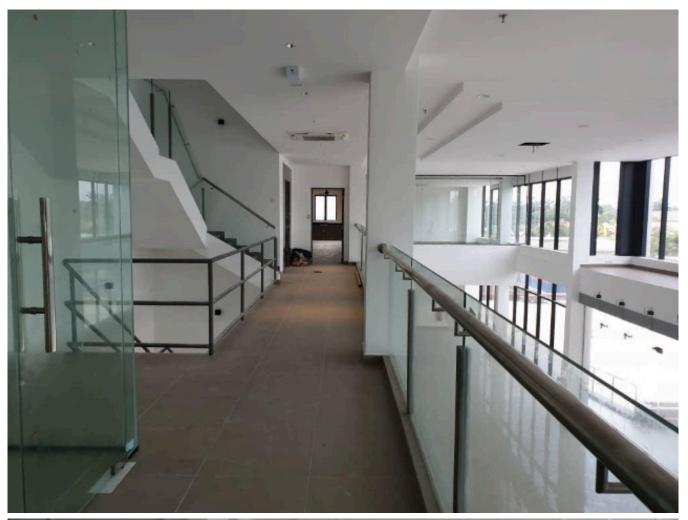

## SIJANGKANG FACTORY LA: 2.88 AC BU: 91,520 (RENT)

Factory plus 3.5 storey Corporate Office in Sijangkang, Telok Panglima Garang.

- Category: Factory CCC/CF Ready

- Zoning: Industrial

- Tenure: Leasehold (Until 2122)

Land: 2.88 acresFactory GF: 60,000 sfFactory 1st Floor: 15,600 sf3.5s Office: 15,920 sf

- Total : 91,520 sf - Sale : RM 36m

- Usage: Light Industry

## Special Features:

- 1. High roof (50') at Factory Area.
- 2. 1,000 Amp electricity
- 3. First floor factory space c/w Cargo lift & 2" PU insulated roof (cooling).
- 4. Extra wide shades at both sides of the factory (good for storing items)
- 5. Fujitec Passenger lift at office even up to the roof level.
- 6. Office fully Air Conditioned with Daikin VRV system (energy saving)
- 7. Office already partitioned and Plaster ceiling c/w lightings
- 8. Roof top well done up can use for functions, gatherings.
- 9. Special covered drive-in area
- 10. Convenient Future expansion possible when the neighboring lot (same owner) is developed (approx 50,000 sf). Land 2.12 acres