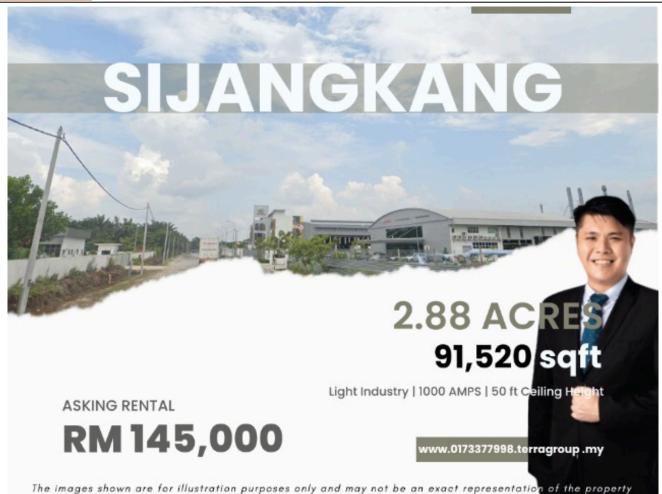

## SIJANGKANG FACTORY LA: 2.88 AC BU: 91,520 (RENT)

Property Detail

**Listing Type: RENT** 

**Category Type: Industrial** 

**Property Type: Detached factory** 

**State: Selangor** 

City: Telok Panglima Garang

Postcode: 42500

Rental Per month: 145000

Build-up: 2.88 acres

Land Area: 91,520.00 sq.ft - 0 x 0

Power supply(AMP): 1000
Ceiling height(ft): 50.00
Floor Loading(ton/m2): 3.00
Occupancy Status: vacant
Unit Type: Intermediate

Asking Price: RM 145,000.00

19KM to North Port 15KM to West Port 11KM to SKVE 7KM to KESAS

FOR MORE DETAILS KINDLY CALL OR WHATSAPP

RYAN CHONG (REN.55552)

017-3377998

https://www.wa.me/60173377998 STARCITY PROPERTY SDN BHD