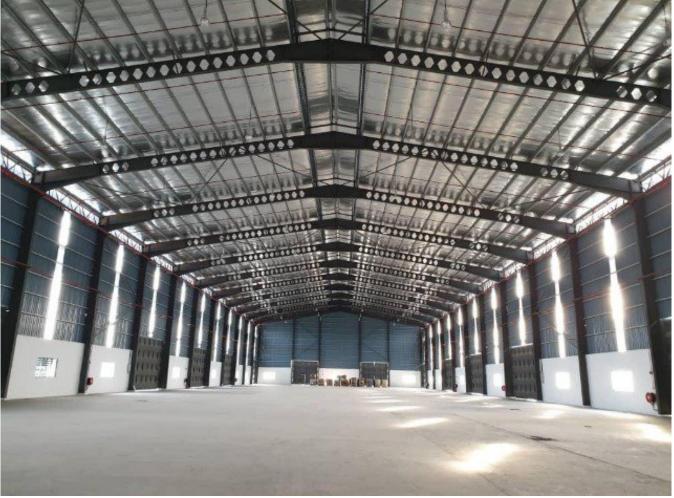

Land: 2.88 acresFactory GF: 60,000 sfFactory 1st Floor: 15,600 sf3.5s Office: 15,920 sf

- Total : 91,520 sf - Sale : RM 36m

- Usage: Light Industry

## Special Features:

- 1. High roof (50') at Factory Area.
- 2. 1,000 Amp electricity
- 3. First floor factory space c/w Cargo lift & 2" PU insulated roof (cooling).
- 4. Extra wide shades at both sides of the factory (good for storing items)
- 5. Fujitec Passenger lift at office even up to the roof level.
- 6. Office fully Air Conditioned with Daikin VRV system (energy saving)
- 7. Office already partitioned and Plaster ceiling c/w lightings
- 8. Roof top well done up can use for functions, gatherings.
- 9. Special covered drive-in area
- 10. Convenient Future expansion possible when the neighboring lot (same owner) is developed (approx 50,000 sf). Land 2.12 acres