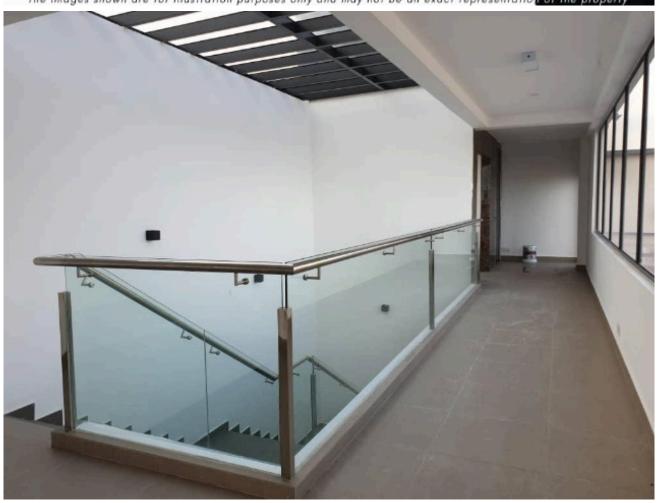

## SIJANGKANG FACTORY LA: 2.88 AC BU: 91,520 (RENT)

Factory plus 3.5 storey Corporate Office in Sijangkang, Telok Panglima Garang.

- Category: Factory CCC/CF Ready

- Zoning: Industrial

- Tenure: Leasehold (Until 2122)

## Special Features:

- 1. High roof (50') at Factory Area.
- 2. 1,000 Amp electricity
- 3. First floor factory space c/w Cargo lift & 2" PU insulated roof (cooling).
- 4. Extra wide shades at both sides of the factory (good for storing items)
- 5. Fujitec Passenger lift at office even up to the roof level.
- 6. Office fully Air Conditioned with Daikin VRV system (energy saving)
- 7. Office already partitioned and Plaster ceiling c/w lightings
- 8. Roof top well done up can use for functions, gatherings.
- 9. Special covered drive-in area
- 10. Convenient Future expansion possible when the neighboring lot (same owner) is developed (approx 50,000 sf). Land 2.12 acres