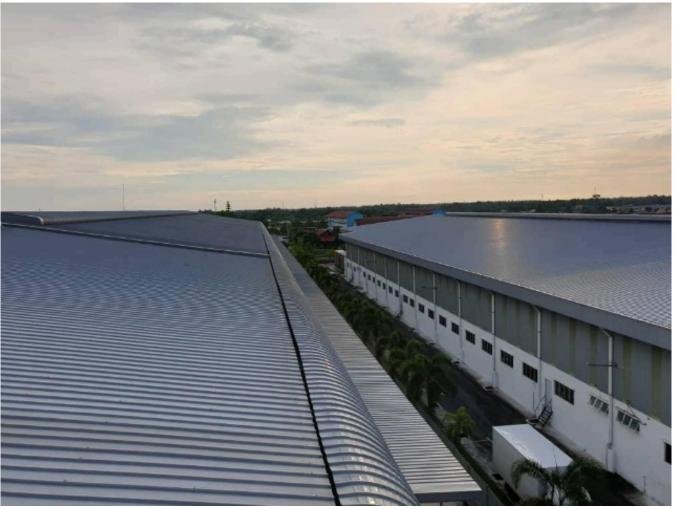

## SIJANGKANG FACTORY LA: 2.88 AC BU: 91,520 (RENT)

Factory plus 3.5 storey Corporate Office in Sijangkang, Telok Panglima Garang.

- Category: Factory CCC/CF Ready

- Zoning: Industrial

- Tenure: Leasehold (Until 2122)

Land: 2.88 acresFactory GF: 60,000 sfFactory 1st Floor: 15,600 sf3.5s Office: 15,920 sf

- Total : 91,520 sf - Sale : RM 36m

- Usage: Light Industry

## Special Features:

- 1. High roof (50') at Factory Area.
- 2. 1,000 Amp electricity
- 3. First floor factory space c/w Cargo lift & 2" PU insulated roof (cooling).
- 4. Extra wide shades at both sides of the factory (good for storing items)
- 5. Fujitec Passenger lift at office even up to the roof level.
- 6. Office fully Air Conditioned with Daikin VRV system (energy saving)
- 7. Office already partitioned and Plaster ceiling c/w lightings
- 8. Roof top well done up can use for functions, gatherings.
- 9. Special covered drive-in area
- 10. Convenient Future expansion possible when the neighboring lot (same owner) is developed (approx 50,000 sf). Land 2.12 acres