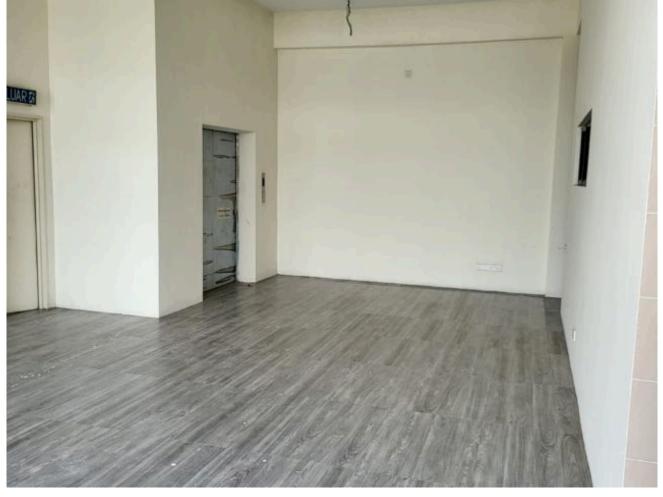

### Property Detail

For Rent 3 Storey Semi D Factory in Bukit Jelutong Shah Alam

Build Up: 6200sqft Land Area: 8000sqft

Asking rental: RM14,500 negotiable

This unit has been reinstated and repainted very nicely. The warehouse is covered with tiles and the upper floors office is carpeted.