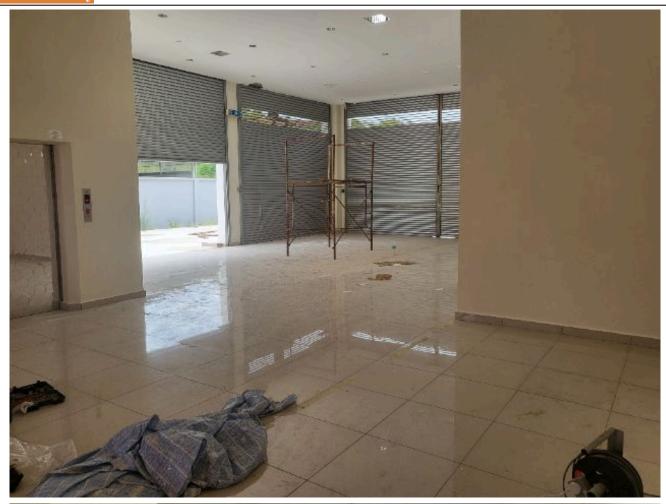

### Property Detail

For Rent 3 Storey Semi D Factory in Bukit Jelutong Shah Alam

Build Up: 6200sqft Land Area: 8000sqft

Asking rental: RM14,500 negotiable

This unit has been reinstated and repainted very nicely. The warehouse is covered with tiles and the upper floors office is carpeted.