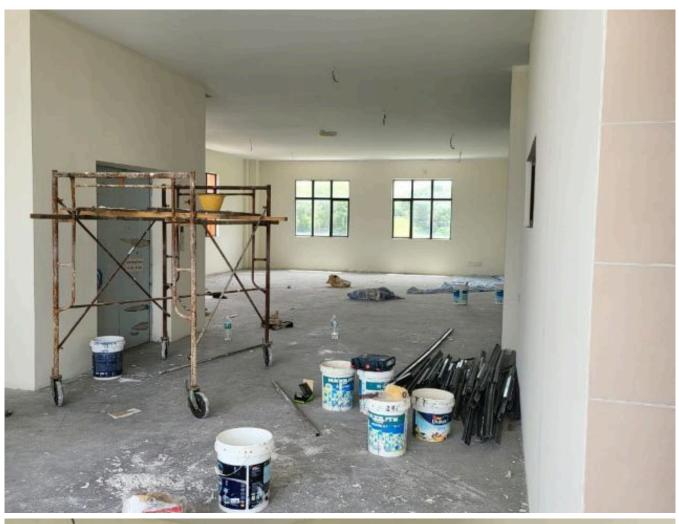

### Property Detail

For Rent 3 Storey Semi D Factory in Bukit Jelutong Shah Alam

Build Up: 6200sqft Land Area: 8000sqft

Asking rental: RM14,500 negotiable

This unit has been reinstated and repainted very nicely. The warehouse is covered with tiles and the upper floors office is carpeted.