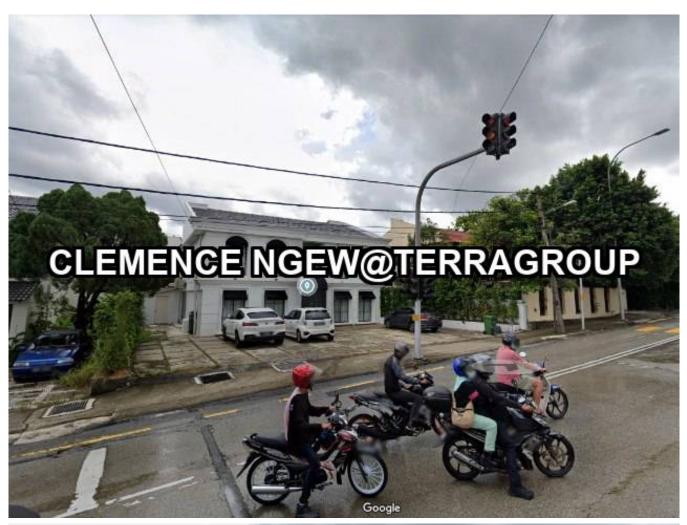

## Property Detail

A Double Storey Commercial Bungalow@PJ SS2 For Sale

Land Area 8700sf & Built Up 4500sf

Freehold Residential Title~Under Limited Commercial Zoning

Renovate with Glasses

Road frontage and good exposure~high traffic, located at the most busiest road at SS2

Suitable for Showroom, Home Ofis, Bridal Studio, firm and etc

Ample car parks, sufficient parking space for customers

Selling at RM6.9M nego

For viewing kindly contact CLEMENCE at 016 277 8800 should you require further information or clarification