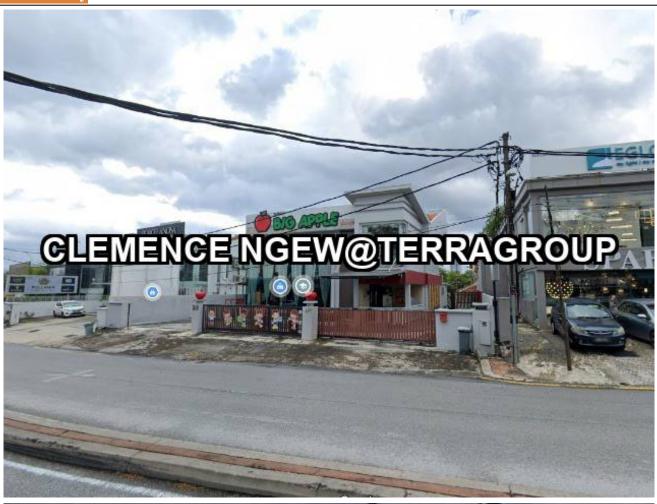

## Property Detail

A Double Storey Commercial Bungalow@PJ SS2 For Sale

Land Area 8700sf & Built Up 4500sf

Freehold Residential Title~Under Limited Commercial Zoning

Renovate with Glasses

Road frontage and good exposure~high traffic, located at the most busiest road at SS2

Suitable for Showroom, Home Ofis, Bridal Studio, firm and etc

Ample car parks, sufficient parking space for customers

Selling at RM6.9M nego

For viewing kindly contact CLEMENCE at 016 277 8800 should you require further information or clarification