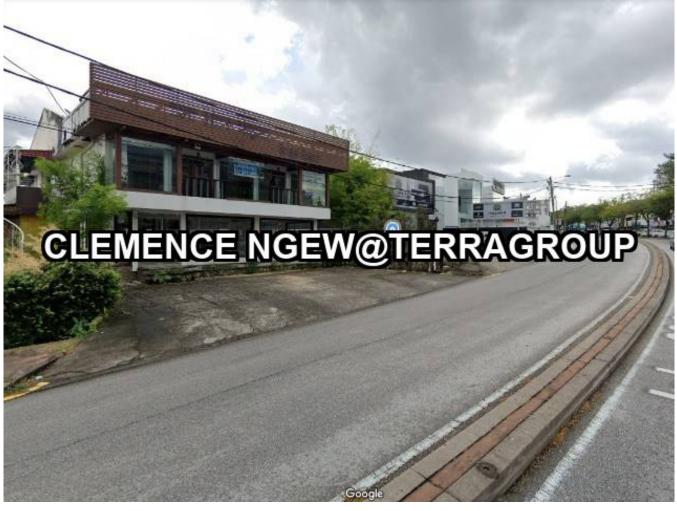

## Property Detail

A Double Storey Commercial Bungalow@PJ SS2 For Sale

Land Area 8700sf & Built Up 4500sf

Freehold Residential Title~Under Limited Commercial Zoning

Renovate with Glasses

Road frontage and good exposure~high traffic, located at the most busiest road at SS2

Suitable for Showroom, Home Ofis, Bridal Studio, firm and etc

Ample car parks, sufficient parking space for customers

Selling at RM6.9M nego

For viewing kindly contact CLEMENCE at 016 277 8800 should you require further information or clarification