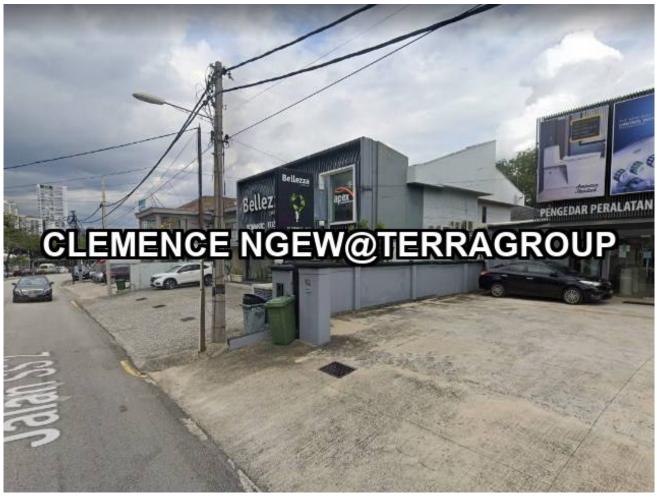

## Property Detail

A Double Storey Commercial Bungalow@PJ SS2 For Sale

Land Area 8700sf & Built Up 4500sf

Freehold Residential Title~Under Limited Commercial Zoning

Renovate with Glasses

Road frontage and good exposure~high traffic, located at the most busiest road at SS2

Suitable for Showroom, Home Ofis, Bridal Studio, firm and etc

Ample car parks, sufficient parking space for customers

Selling at RM6.9M nego

For viewing kindly contact CLEMENCE at 016 277 8800 should you require further information or clarification