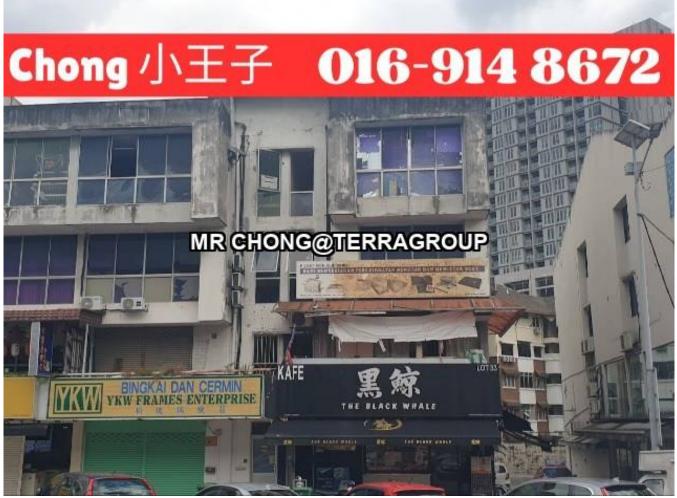

## Ss15 4 storey intermediate unit for sale, suitable for own use and investment

#### Property Detail

- 4 Storey Intermediate Unit Shop For Sale, Below Bank Value
- -SS15 Shoplot 4 storey
- -Freehold
- -LA 22x80sqft
- -Suitable for investment or own use
- -Walking distance to SS15 LRT Station
- -Nearby SS15 Subang INTI College & Asia Euniversity
- -Busy street, high exposure
- -Easily accessible to highway
- -Near Sunway Pyramid, Empire Shopping Mall
- -Near Subang Jaya Medical Centre
- -Nearby SS15 banks
- \*TO PROTECT OWNER POLICY, ABOVE PHOTO IS FOR ILLUSTRATION PURPOSES ONLY.
- \*Owner are welcome to list.