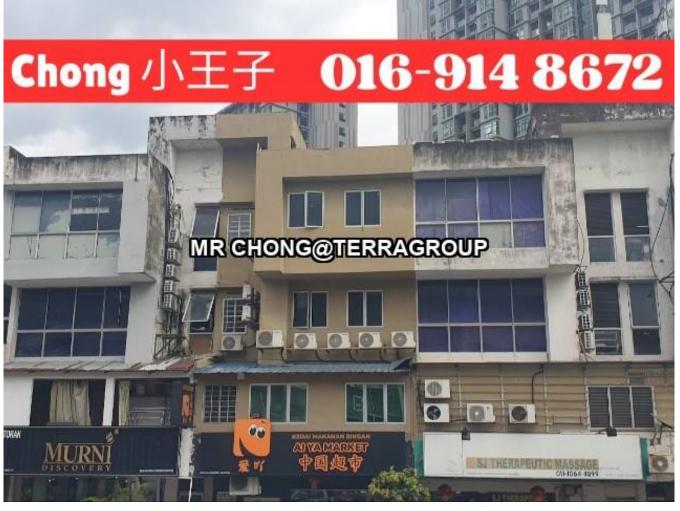

## Ss15 4 storey intermediate unit for sale, suitable for own use and investment

#### Property Detail

- 4 Storey Intermediate Unit Shop For Sale, Below Bank Value
- -SS15 Shoplot 4 storey
- -Freehold
- -LA 22x80sqft
- -Suitable for investment or own use
- -Walking distance to SS15 LRT Station
- -Nearby SS15 Subang INTI College & Asia Euniversity
- -Busy street, high exposure
- -Easily accessible to highway
- -Near Sunway Pyramid, Empire Shopping Mall
- -Near Subang Jaya Medical Centre
- -Nearby SS15 banks
- \*TO PROTECT OWNER POLICY, ABOVE PHOTO IS FOR ILLUSTRATION PURPOSES ONLY.
- \*Owner are welcome to list.