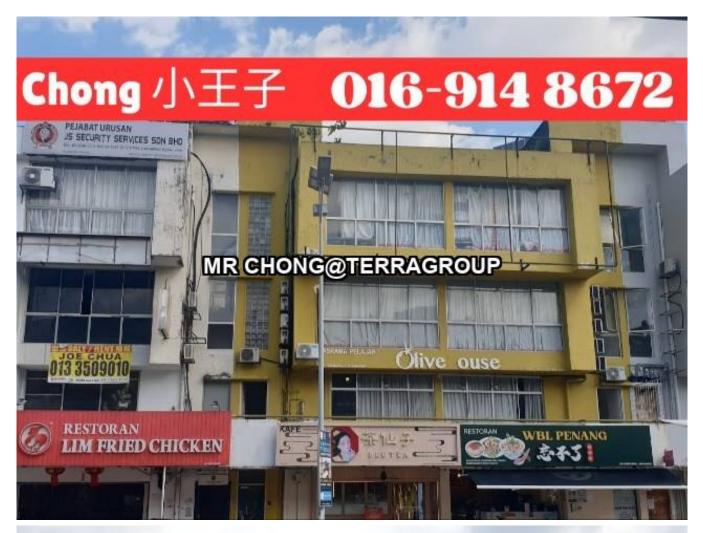

## Ss15 4 storey intermediate unit for sale, suitable for own use and investment

#### Property Detail

- 4 Storey Intermediate Unit Shop For Sale, Below Bank Value
- -SS15 Shoplot 4 storey
- -Freehold
- -LA 22x80sqft
- -Suitable for investment or own use
- -Walking distance to SS15 LRT Station
- -Nearby SS15 Subang INTI College & Asia Euniversity
- -Busy street, high exposure
- -Easily accessible to highway
- -Near Sunway Pyramid, Empire Shopping Mall
- -Near Subang Jaya Medical Centre
- -Nearby SS15 banks
- \*TO PROTECT OWNER POLICY, ABOVE PHOTO IS FOR ILLUSTRATION PURPOSES ONLY.
- \*Owner are welcome to list.