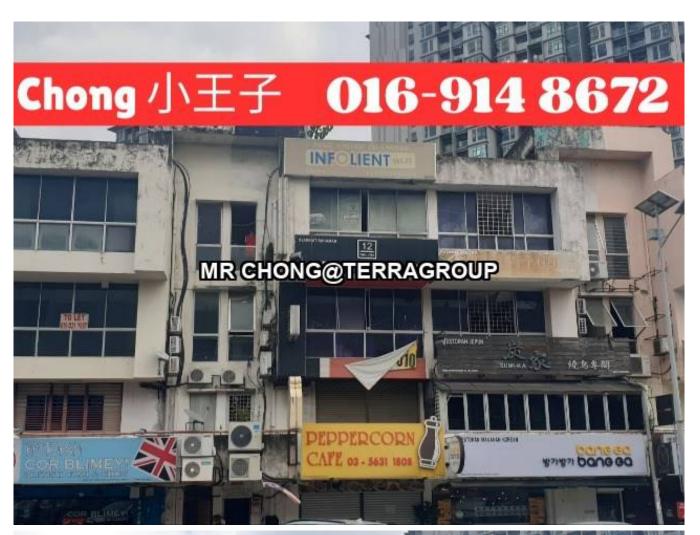

## Ss15 4 storey intermediate unit for sale, suitable for own use and investment

#### Property Detail

- 4 Storey Intermediate Unit Shop For Sale, Below Bank Value
- -SS15 Shoplot 4 storey
- -Freehold
- -LA 22x80sqft
- -Suitable for investment or own use
- -Walking distance to SS15 LRT Station
- -Nearby SS15 Subang INTI College & Asia Euniversity
- -Busy street, high exposure
- -Easily accessible to highway
- -Near Sunway Pyramid, Empire Shopping Mall
- -Near Subang Jaya Medical Centre
- -Nearby SS15 banks
- \*TO PROTECT OWNER POLICY, ABOVE PHOTO IS FOR ILLUSTRATION PURPOSES ONLY.
- \*Owner are welcome to list.