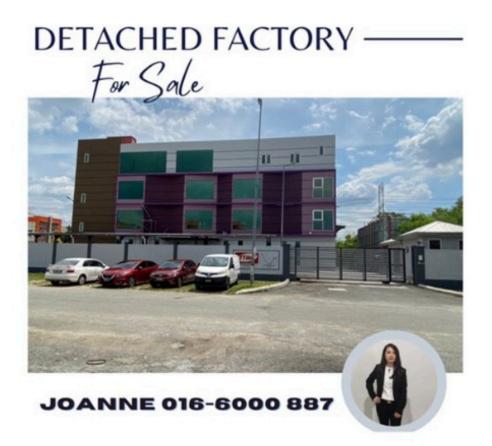

## Balakong Jaya Seri Kembangan Taming Jaya Detached Factory For Sale

## **Property Detail** Agent Detail Listing Type: SALE **Category Type: Industrial Property Type: Detached factory State: Selangor City: Balakong** Postcode: 43300 Selling Price: RM 7,200,000 Build-up: 10,890.00 sq.ft Land Area: 17,300.00 sq.ft - 0 x 0 Power supply(AMP): 100 Ceiling height(ft): 35.00 **Tenure: Freehold** CHEONG JUL ANN **Title Type: individual** I REN 27240 **Occupancy Status: vacant** 60162577617 **Unit Type: Intermediate** 60162577617 Ø JOANNECHEONG1207@GMAIL.COM

## **Property Detail**

2 Storey Detached Factory Sale Rm7,200,000
Built up 10,890sf
Land area 17,300sf
Power supply 100amp
Ceiling height 35ft
Freehold
Multiple car park available within the building compound
A choice address located in a busting and booming neighberhood
Modern design& Well Maintain
Well connected to highly developed transportation network
We are specialized in industrial zone and cover all the industrial land, factory and warehouse for sale or rent in Cheras Jaya, Desa Tun Razak, Chan Sow Lin, Balakong, Sungai Long, Balakong Jaya, Taming