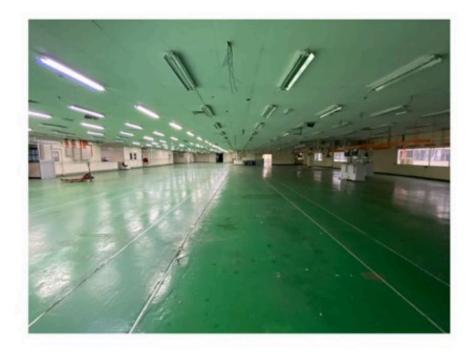

## **Property Detail**

2 Storey Detached Factory Sale Rm7,200,000
Built up 10,890sf
Land area 17,300sf
Power supply 100amp
Ceiling height 35ft
Freehold
Multiple car park available within the building compound
A choice address located in a busting and booming neighberhood
Modern design& Well Maintain
Well connected to highly developed transportation network
We are specialized in industrial zone and cover all the industrial land, factory and warehouse for sale or rent in Cheras Jaya, Desa Tun Razak, Chan Sow Lin, Balakong, Sungai Long, Balakong Jaya, Taming