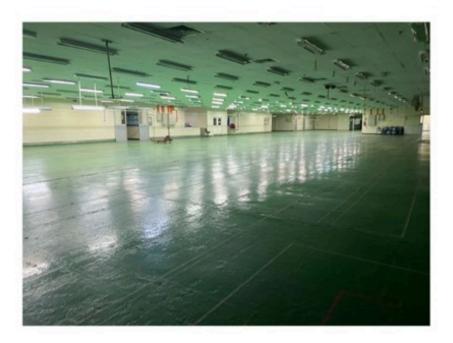

## **Property Detail**

2 Storey Detached Factory Sale Rm7,200,000
Built up 10,890sf
Land area 17,300sf
Power supply 100amp
Ceiling height 35ft
Freehold
Multiple car park available within the building compound
A choice address located in a busting and booming neighberhood
Modern design& Well Maintain
Well connected to highly developed transportation network
We are specialized in industrial zone and cover all the industrial land, factory and warehouse for sale or rent in Cheras Jaya, Desa Tun Razak, Chan Sow Lin, Balakong, Sungai Long, Balakong Jaya, Taming