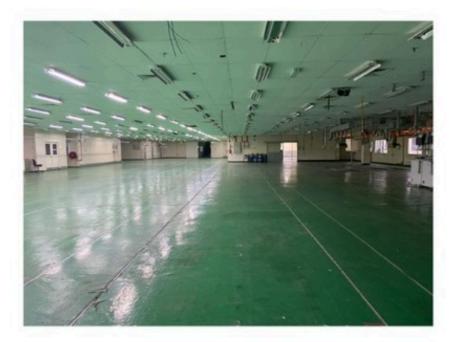

## **Property Detail**

2 Storey Detached Factory Sale Rm7,200,000
Built up 10,890sf
Land area 17,300sf
Power supply 100amp
Ceiling height 35ft
Freehold
Multiple car park available within the building compound
A choice address located in a busting and booming neighberhood
Modern design& Well Maintain
Well connected to highly developed transportation network
We are specialized in industrial zone and cover all the industrial land, factory and warehouse for sale or rent in Cheras Jaya, Desa Tun Razak, Chan Sow Lin, Balakong, Sungai Long, Balakong Jaya, Taming