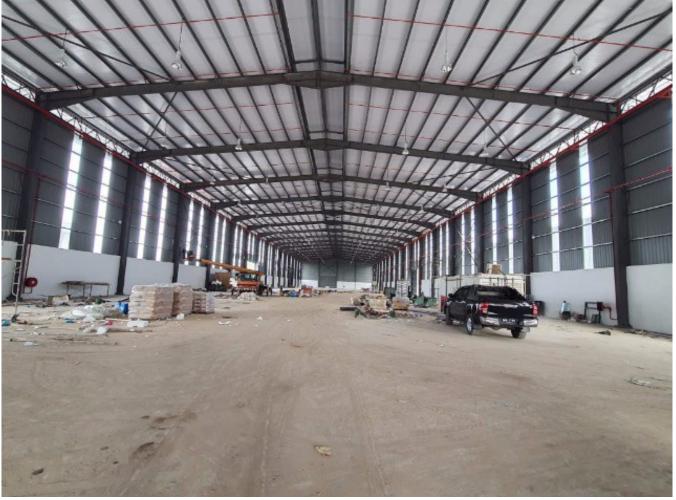

## **Property Detail**

Listing Type: RENT Category Type: Industrial

**Property Type: Detached factory** 

**State: Selangor** 

City: Telok Panglima Garang

Postcode: 41200

Rental Per month: 116737
Build-up: 68,669.00 acres
Land Area: 2.50 acres - 0 x 0
Power supply(AMP): 1000
Ceiling height(ft): 40.00
Floor Loading(ton/m2): 4.00
Occupancy Status: vacant
Unit Type: Intermediate

Come with fire system and ccc

Page 3 of 3