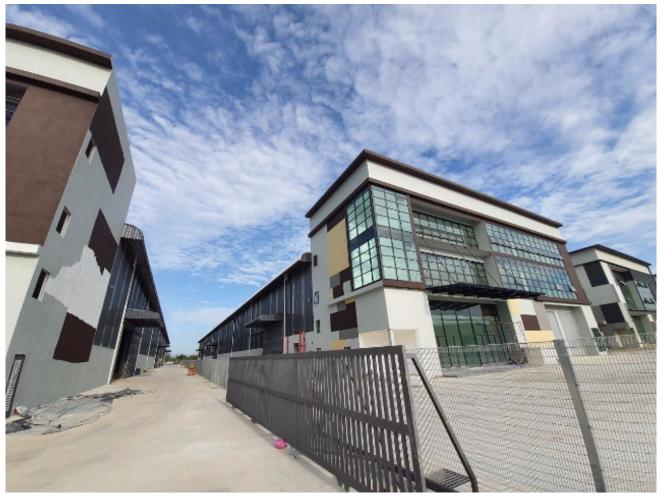

## **Property Detail**

Listing Type: RENT Category Type: Industrial

**Property Type: Detached factory** 

**State: Selangor** 

City: Telok Panglima Garang

Postcode: 41200

Rental Per month: 116737
Build-up: 68,669.00 acres
Land Area: 2.50 acres - 0 x 0
Power supply(AMP): 1000
Ceiling height(ft): 40.00
Floor Loading(ton/m2): 4.00
Occupancy Status: vacant
Unit Type: Intermediate

## **Property Detail**

The Subject Property is located near to Nestle Distribution Hub It is a 3 storey Office building with a single warehouse Easy accessible to major Highways, Like Kesas or SKVE highways, suitable for logistic or light manufacturers.