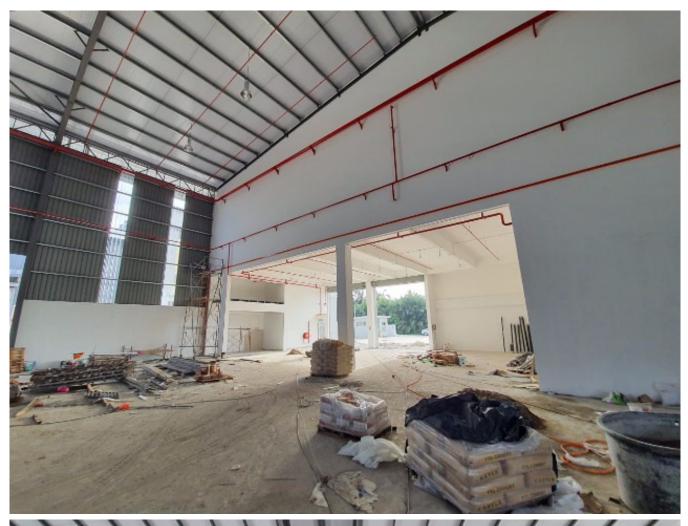

## **Property Detail**

Listing Type: RENT Category Type: Industrial

**Property Type: Detached factory** 

**State: Selangor** 

City: Telok Panglima Garang

Postcode: 41200

Rental Per month: 116737
Build-up: 68,669.00 acres
Land Area: 2.50 acres - 0 x 0
Power supply(AMP): 1000
Ceiling height(ft): 40.00
Floor Loading(ton/m2): 4.00
Occupancy Status: vacant
Unit Type: Intermediate

Come with fire system and ccc

Page 3 of 3