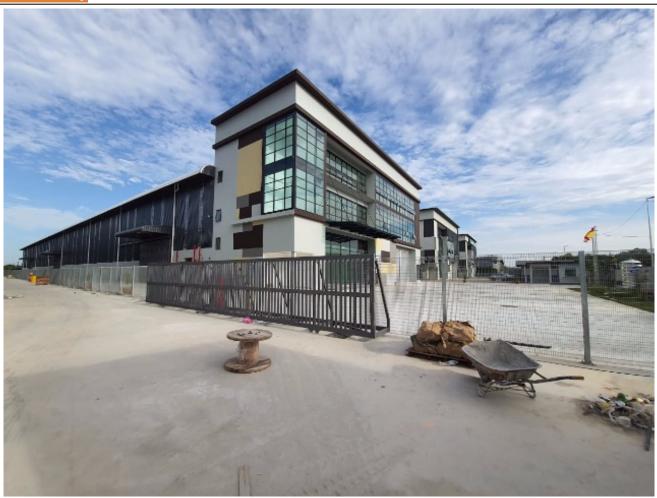

## **Property Detail**

Listing Type: RENT Category Type: Industrial

**Property Type: Detached factory** 

**State: Selangor** 

City: Telok Panglima Garang

Postcode: 41200

Rental Per month: 116737
Build-up: 68,669.00 acres
Land Area: 2.50 acres - 0 x 0
Power supply(AMP): 1000
Ceiling height(ft): 40.00
Floor Loading(ton/m2): 4.00
Occupancy Status: vacant
Unit Type: Intermediate

## **Property Detail**

The Subject Property is located near to Nestle Distribution Hub It is a 3 storey Office building with a single warehouse Easy accessible to major Highways, Like Kesas or SKVE highways, suitable for logistic or light manufacturers.