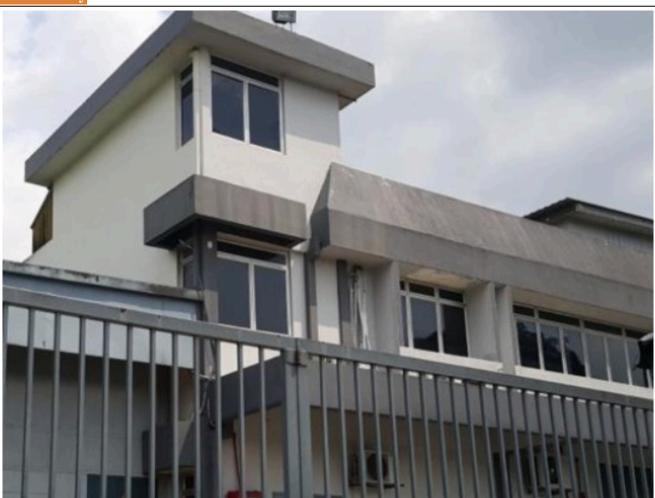

## Balakong Jaya Nouvelle Ind Park Detached factory

## **Property Detail**

**Listing Type: RENT** 

**Category Type: Industrial** 

**Property Type: Detached factory** 

State: Selangor City: Balakong Postcode: 43300

Rental Per month: 80000 Build-up: 57,000.00 sq.ft

Land Area: 72,000.00 sq.ft - 0 x 0

Power supply(AMP): 300 Ceiling height(ft): 35.00 Occupancy Status: vacant Unit Type: Corner Lot **Agent Detail** 

▲ TAN SOO GUAN ■ REN 26949

6012287866660122878666

@ BENJAMIN.SOLARWARM@GMAIL.COM

**Property Detail** 

#Multiple car park available within the building compound

#A choice address located in a busting and booming neighberhood

#Modern design& Well Maintain

#Well connected to highly developed transportation network