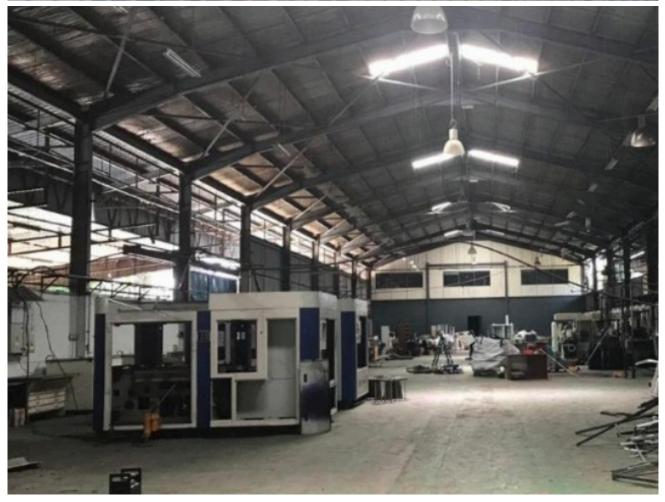

## **Property Detail**

**Listing Type: RENT** 

**Category Type: Industrial** 

**Property Type: Detached factory** 

State: Selangor City: Balakong Postcode: 43300

Rental Per month: 80000 Build-up: 57,000.00 sq.ft

Land Area: 72,000.00 sq.ft - 0 x 0

Power supply(AMP): 300 Ceiling height(ft): 35.00 Occupancy Status: vacant Unit Type: Corner Lot **Agent Detail** 

▲ TAN SOO GUAN ■ REN 26949

6012287866660122878666

@ BENJAMIN.SOLARWARM@GMAIL.COM

- -Gated and Guarded
- -Racking provided

We are specialized in Industrial zone and cover all the Industrial land,factory and warehouse for sell and rent in Balakong Jaya,Selesa Jaya,Taming Jaya,Bukit Angkat,Kampung Baru Balakong