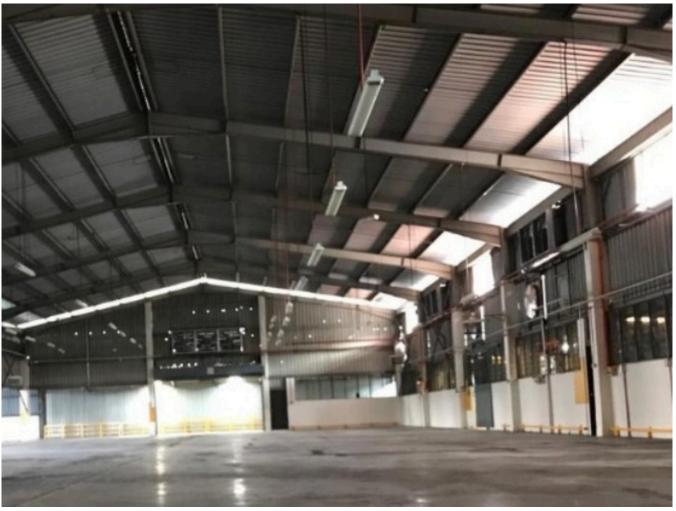

## **Property Detail**

**Listing Type: RENT** 

**Category Type: Industrial** 

**Property Type: Detached factory** 

State: Selangor City: Balakong Postcode: 43300

Rental Per month: 80000 Build-up: 57,000.00 sq.ft

Land Area: 72,000.00 sq.ft - 0 x 0

Power supply(AMP): 300 Ceiling height(ft): 35.00 Occupancy Status: vacant Unit Type: Corner Lot **Agent Detail** 

▲ TAN SOO GUAN ■ REN 26949

6012287866660122878666

@ BENJAMIN.SOLARWARM@GMAIL.COM

- -Gated and Guarded
- -Racking provided

We are specialized in Industrial zone and cover all the Industrial land,factory and warehouse for sell and rent in Balakong Jaya,Selesa Jaya,Taming Jaya,Bukit Angkat,Kampung Baru Balakong