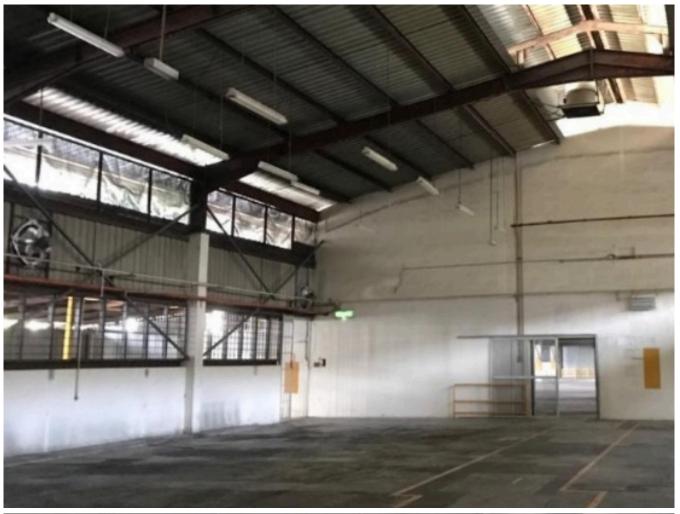

## **Property Detail**

**Listing Type: RENT** 

**Category Type: Industrial** 

**Property Type: Detached factory** 

State: Selangor City: Balakong Postcode: 43300

Rental Per month: 80000 Build-up: 57,000.00 sq.ft

Land Area: 72,000.00 sq.ft - 0 x 0

Power supply(AMP): 300 Ceiling height(ft): 35.00 Occupancy Status: vacant Unit Type: Corner Lot **Agent Detail** 

▲ TAN SOO GUAN ■ REN 26949

6012287866660122878666

@ BENJAMIN.SOLARWARM@GMAIL.COM

- -Gated and Guarded
- -Racking provided

We are specialized in Industrial zone and cover all the Industrial land,factory and warehouse for sell and rent in Balakong Jaya,Selesa Jaya,Taming Jaya,Bukit Angkat,Kampung Baru Balakong