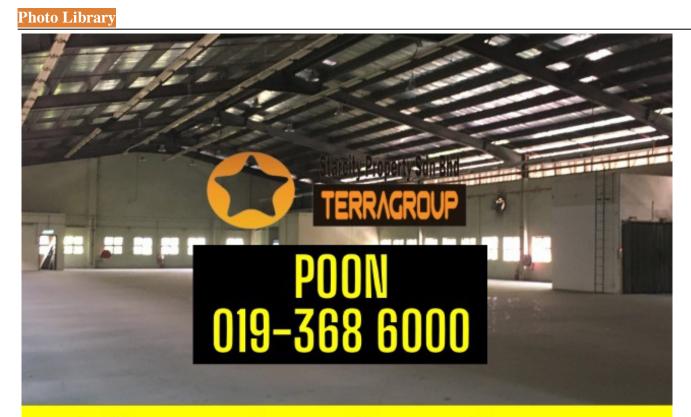

## Subang Usj Warehouse for rent @ 68,000 sf

| Property Detail                                                                                                                                                                                                                                                                                                                                                                      | Agent Detail                                                                                                                      |
|--------------------------------------------------------------------------------------------------------------------------------------------------------------------------------------------------------------------------------------------------------------------------------------------------------------------------------------------------------------------------------------|-----------------------------------------------------------------------------------------------------------------------------------|
| Listing Type: RENT<br>Category Type: Industrial<br>Property Type: Warehouse<br>State: Selangor<br>City: Subang Jaya<br>Postcode: 40100<br>Rental Per month: 136000<br>Build-up: 68,000.00 sq.ft<br>Land Area: 130,680.00 sq.ft - 0 x 0<br>Power supply(AMP): 800<br>Ceiling height(ft): 30.00<br>Floor Loading(ton/m2): 30.00<br>Occupancy Status: vacant<br>Unit Type: Intermediate | <ul> <li>POON TAI KONG</li> <li>PEA 4264</li> <li>€ 60193686000</li> <li>€ 60193686000</li> <li>© TKPOON1133@GMAIL.COM</li> </ul> |
|                                                                                                                                                                                                                                                                                                                                                                                      |                                                                                                                                   |

## **Property Detail**

Subang Usj warehouse For rent

Direct to owner

Land size : 3 acre Build Up : 68,000 sq ft Ceiling : 30'

Rental : Rm 136,000

- Easy access to major highways and expressways.
- Large pool of skilled and experienced workers.
- Established ecosystem of suppliers, manufacturers, and service providers
- Specialized industry clusters in automotive, logistics, and food processing.