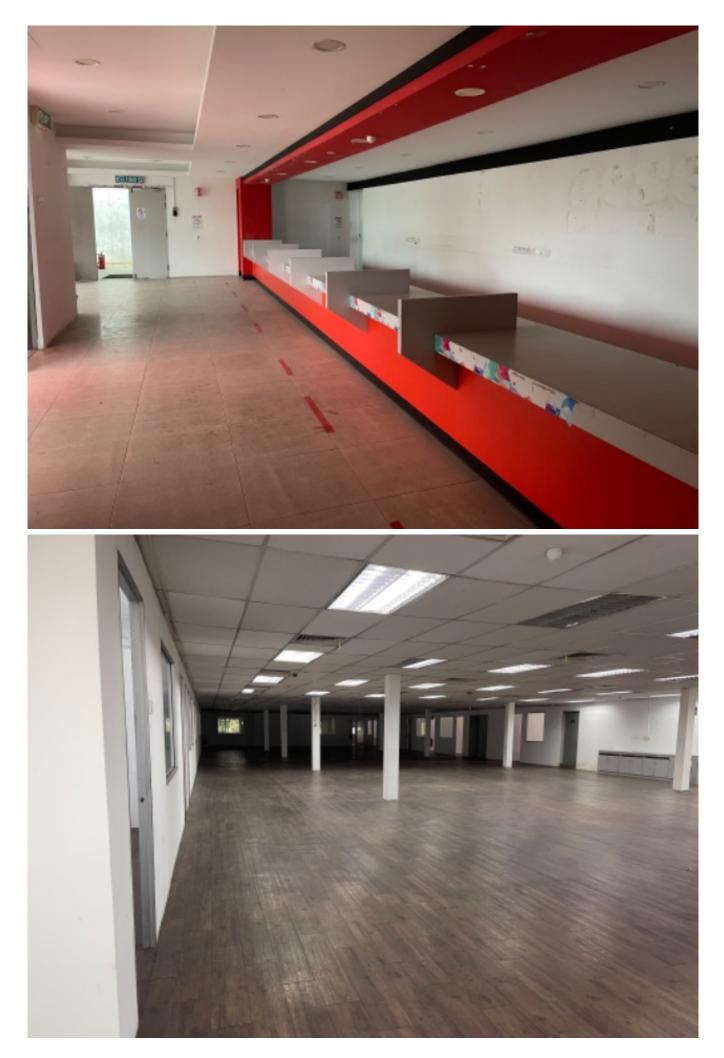

**Property Detail** 

3 Storey Office/Warehouse for Rent at Section 19 Petaling Jaya

Land size - 22,066 sq ft

3 storey office/warehouse Built up - approximately 36,288 sq ft (12,096 sq ft x 3 floors)

Ceiling height: Ground & 1st floor 10' 4" 2nd floor Eave 10', Ridge 18' 9"

Power supply: 600 Amps

1 x goods hoist (2 tonne)

18 x internal parking bay

Rental RM100,000.00 negotiable

Strategically located at the prime industrial area in Petaling Jaya. Accessible to major highways like Federal Highway, LDP, NPE and etc.