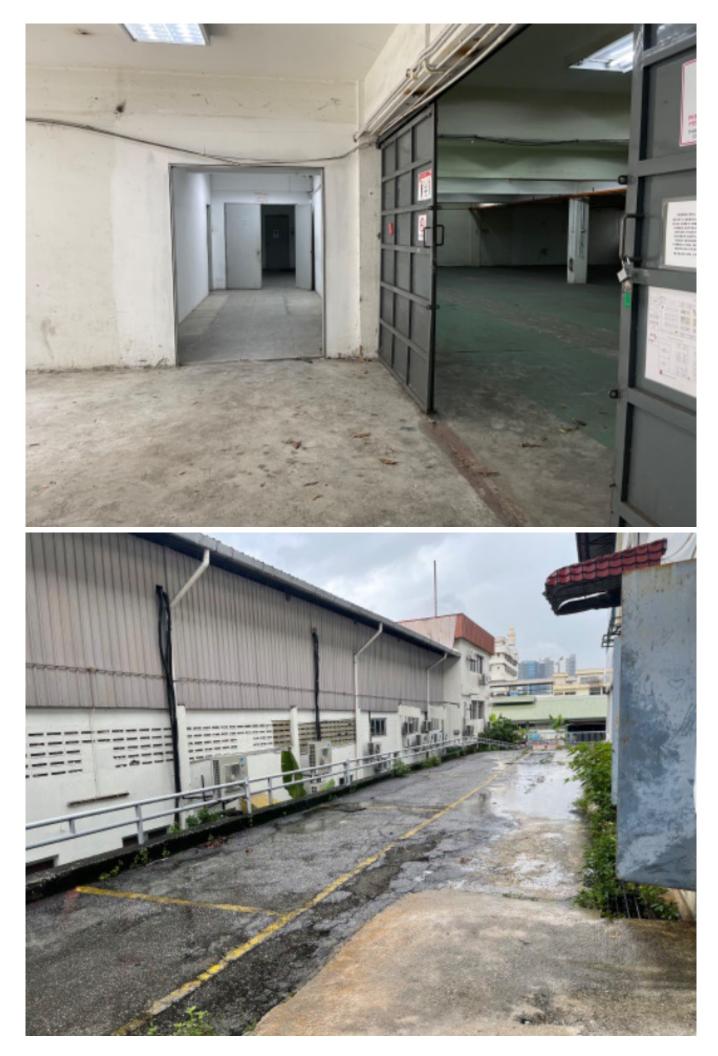

**Property Detail** 

3 Storey Office/Warehouse for Rent at Section 19 Petaling Jaya

Land size - 22,066 sq ft

3 storey office/warehouse Built up - approximately 36,288 sq ft (12,096 sq ft x 3 floors)

Ceiling height: Ground & 1st floor 10' 4" 2nd floor Eave 10', Ridge 18' 9"

Power supply: 600 Amps

1 x goods hoist (2 tonne)

18 x internal parking bay

Rental RM100,000.00 negotiable

Strategically located at the prime industrial area in Petaling Jaya. Accessible to major highways like Federal Highway, LDP, NPE and etc.