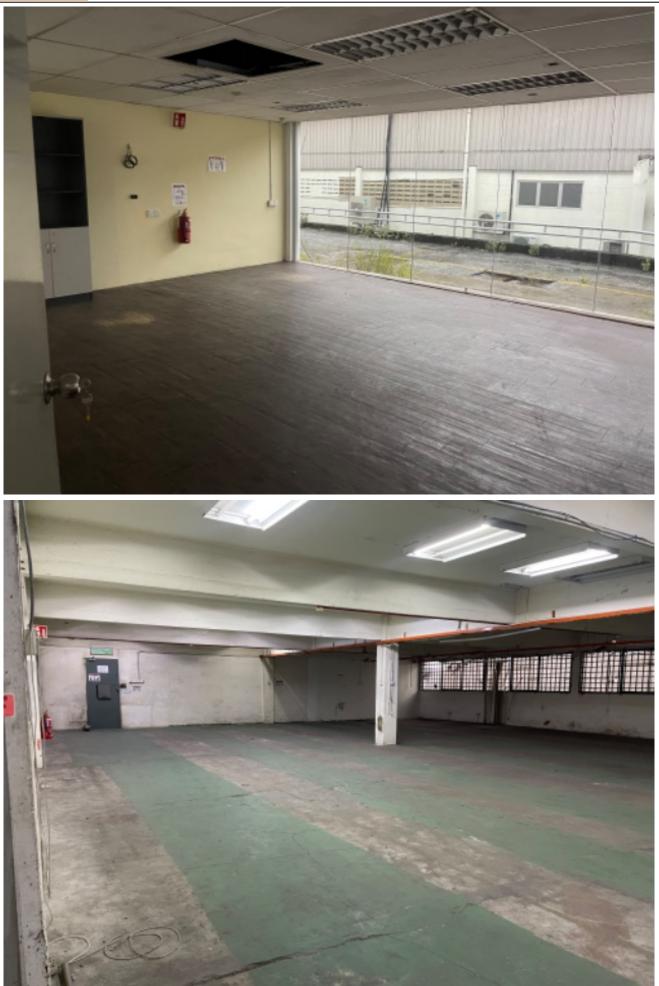

**Property Detail** 

3 Storey Office/Warehouse for Rent at Section 19 Petaling Jaya

Land size - 22,066 sq ft

3 storey office/warehouse Built up - approximately 36,288 sq ft (12,096 sq ft x 3 floors)

Ceiling height: Ground & 1st floor 10' 4" 2nd floor Eave 10', Ridge 18' 9"

Power supply: 600 Amps

1 x goods hoist (2 tonne)

18 x internal parking bay

Rental RM100,000.00 negotiable

Strategically located at the prime industrial area in Petaling Jaya. Accessible to major highways like Federal Highway, LDP, NPE and etc.