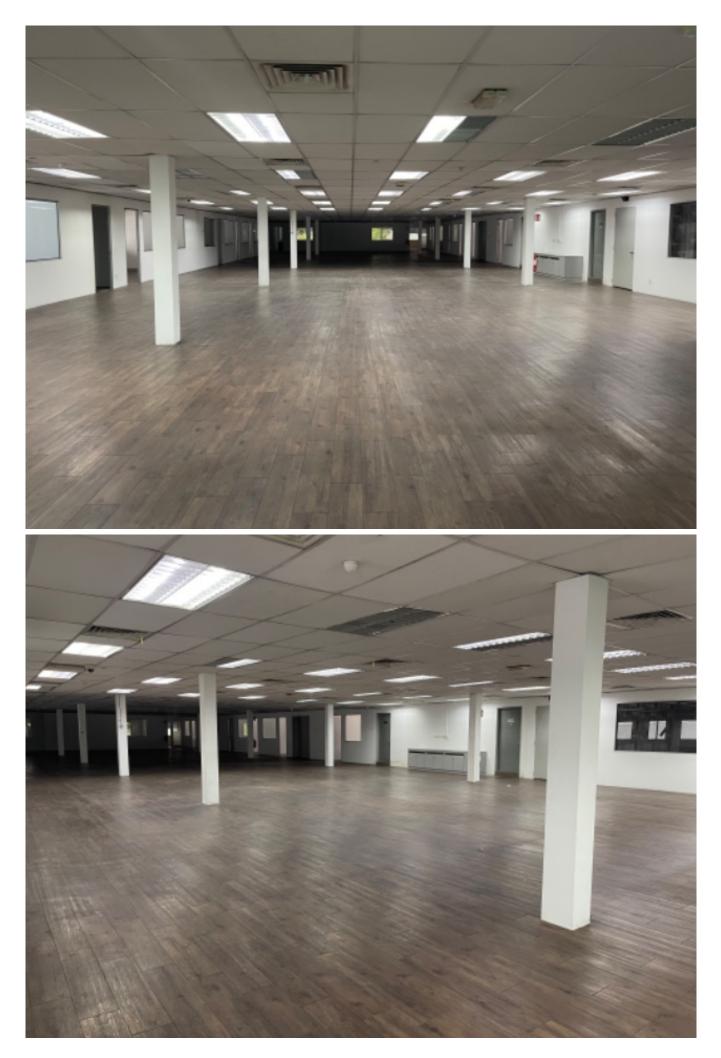

**Property Detail** 

3 Storey Office/Warehouse for Rent at Section 19 Petaling Jaya

Land size - 22,066 sq ft

3 storey office/warehouse Built up - approximately 36,288 sq ft (12,096 sq ft x 3 floors)

Ceiling height: Ground & 1st floor 10' 4" 2nd floor Eave 10', Ridge 18' 9"

Power supply: 600 Amps

1 x goods hoist (2 tonne)

18 x internal parking bay

Rental RM100,000.00 negotiable

Strategically located at the prime industrial area in Petaling Jaya. Accessible to major highways like Federal Highway, LDP, NPE and etc.