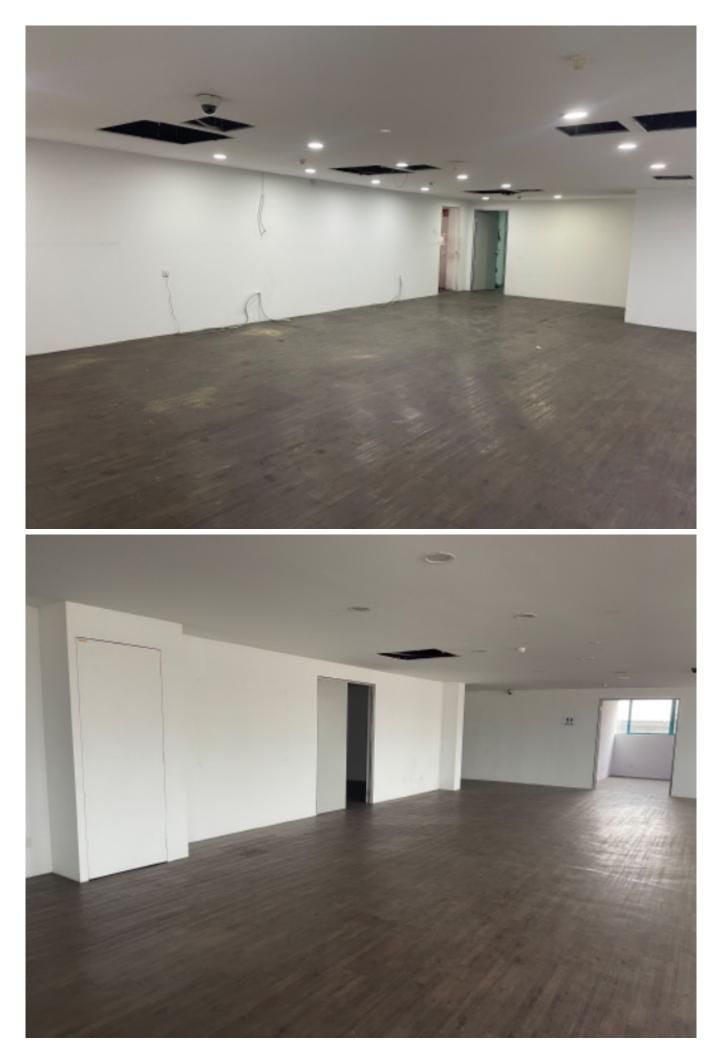

**Property Detail** 

3 Storey Office/Warehouse for Rent at Section 19 Petaling Jaya

Land size - 22,066 sq ft

3 storey office/warehouse Built up - approximately 36,288 sq ft (12,096 sq ft x 3 floors)

Ceiling height: Ground & 1st floor 10' 4" 2nd floor Eave 10', Ridge 18' 9"

Power supply: 600 Amps

1 x goods hoist (2 tonne)

18 x internal parking bay

Rental RM100,000.00 negotiable

Strategically located at the prime industrial area in Petaling Jaya. Accessible to major highways like Federal Highway, LDP, NPE and etc.