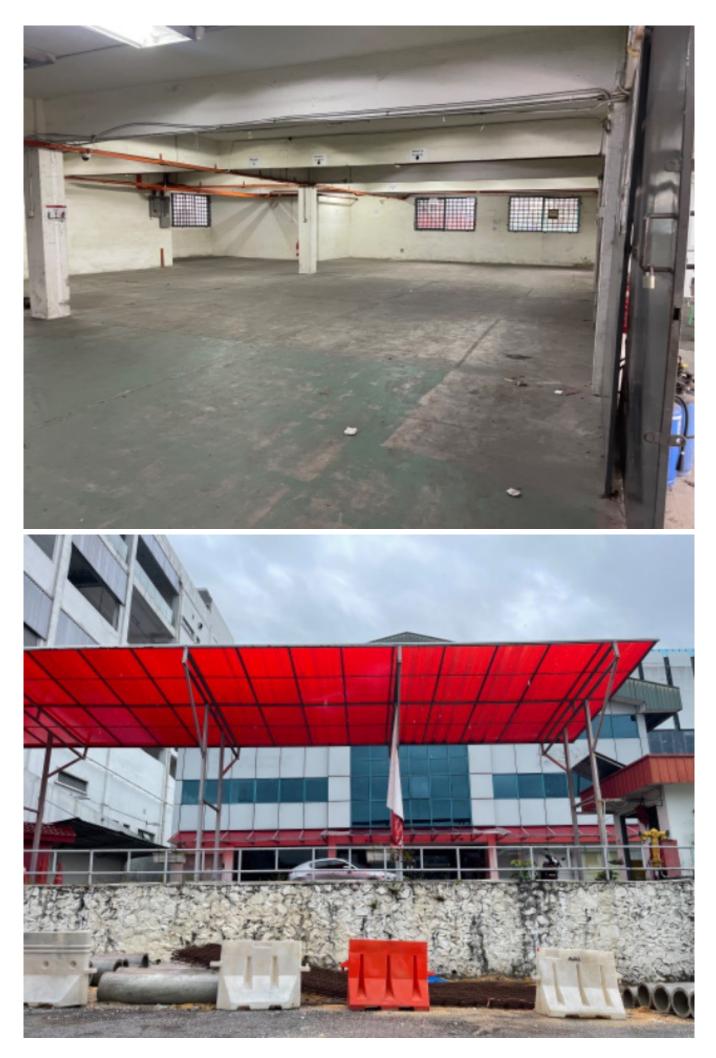

**Property Detail** 

3 Storey Office/Warehouse for Rent at Section 19 Petaling Jaya

Land size - 22,066 sq ft

3 storey office/warehouse Built up - approximately 36,288 sq ft (12,096 sq ft x 3 floors)

Ceiling height: Ground & 1st floor 10' 4" 2nd floor Eave 10', Ridge 18' 9"

Power supply: 600 Amps

1 x goods hoist (2 tonne)

18 x internal parking bay

Rental RM100,000.00 negotiable

Strategically located at the prime industrial area in Petaling Jaya. Accessible to major highways like Federal Highway, LDP, NPE and etc.