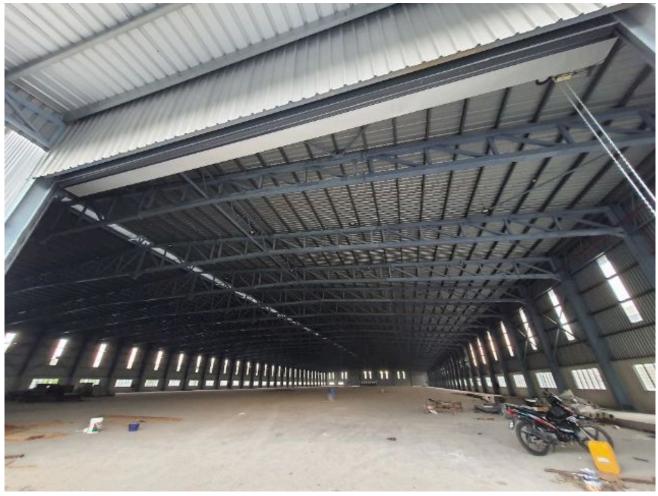

### Property Detail

**Listing Type: RENT Category Type: Industrial** 

**Property Type: Detached factory** 

State: Selangor City: Shah Alam Postcode: 42500

Rental Per month: 68000 Build-up: 39,613.00 sq.ft

Land Area: 46,773.00 sq.ft - 0 x 0 Power supply(AMP): 1600 Ceiling height(ft): 35.00 Occupancy Status: vacant Unit Type: Intermediate

#### **Property Detail**

THIS Factory is located at most Strategic n highly soughted industrial area.

Well connected to all major highways

Centre of most surburbs which creates any distances that is merely less than 30mins from any places in selangor. Ideally for manufacturing, moulding, HIGH Technology engineering, logistic, warehousing, moulding, autombiles etc

Note: Photos for illustration purpose only. Actual photos can be shared upon request.