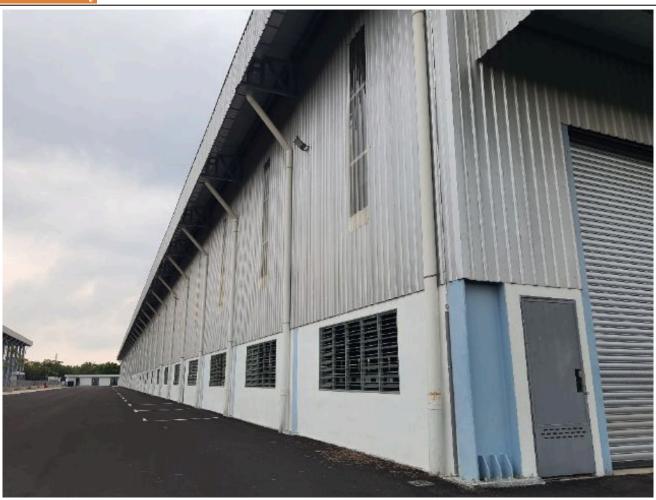

### Property Detail

**Listing Type: RENT Category Type: Industrial** 

**Property Type: Detached factory** 

State: Selangor City: Shah Alam Postcode: 42500

Rental Per month: 68000 Build-up: 39,613.00 sq.ft

Land Area: 46,773.00 sq.ft - 0 x 0 Power supply(AMP): 1600 Ceiling height(ft): 35.00 Occupancy Status: vacant Unit Type: Intermediate

#### **Property Detail**

THIS Factory is located at most Strategic n highly soughted industrial area.

Well connected to all major highways

Centre of most surburbs which creates any distances that is merely less than 30mins from any places in selangor. Ideally for manufacturing, moulding, HIGH Technology engineering, logistic, warehousing, moulding, autombiles etc

Note: Photos for illustration purpose only. Actual photos can be shared upon request.