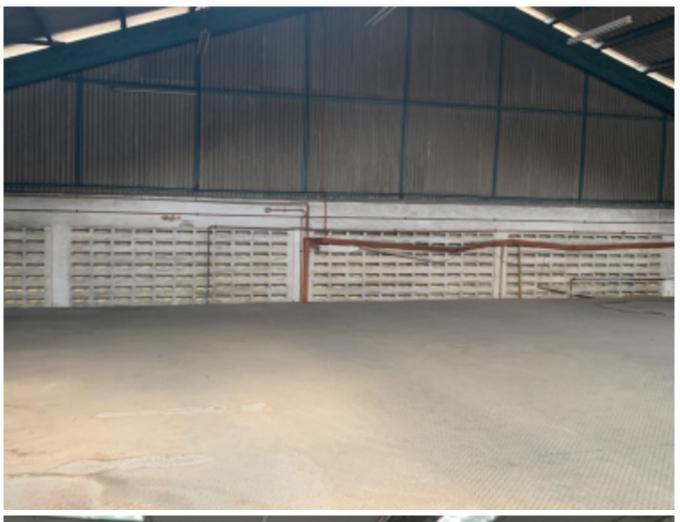

# **Property Detail**

**Listing Type: RENT Category Type: Industrial** 

**Property Type: Detached factory** 

**State: Selangor** City: Subang Jaya Postcode: 40150

Rental Per month: 22000 Build-up: 8,000.00 sq.ft

Land Area: 11,400.00 sq.ft - 0 x 0

**Occupancy Status: vacant Unit Type: Intermediate** 

## **Property Detail**

Subang SS 13 Detached factory For rent

Direct to owner

Land size: 11,400 sq ft Build Up: approx 8000 sq ft

Rental: Rm 22,000

- Easy access to major highways and expressways.
- Large pool of skilled and experienced workers.
- Established ecosystem of suppliers, manufacturers, and service providers
- Specialized industry clusters in automotive, logistics, and food processing.