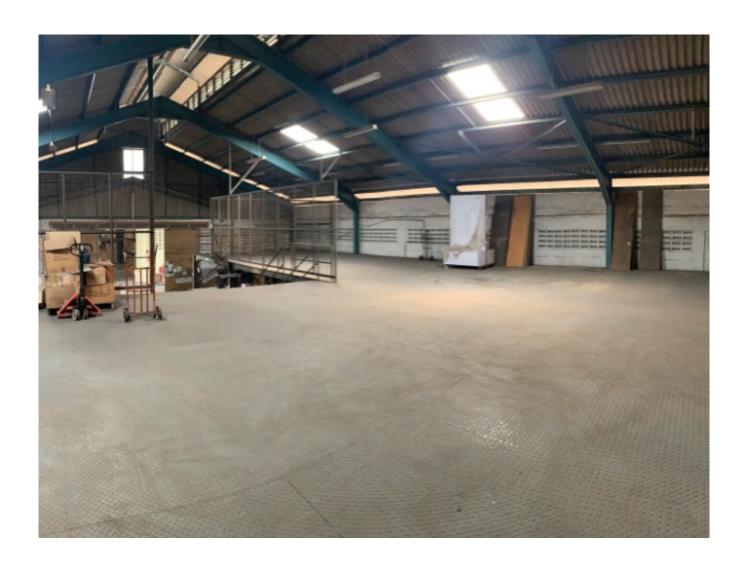

# **Property Detail**

**Listing Type: RENT Category Type: Industrial** 

**Property Type: Detached factory** 

**State: Selangor** City: Subang Jaya Postcode: 40150

Rental Per month: 22000 Build-up: 8,000.00 sq.ft

Land Area: 11,400.00 sq.ft - 0 x 0

**Occupancy Status: vacant Unit Type: Intermediate** 

## **Property Detail**

Subang SS 13 Detached factory For rent

Direct to owner

Land size: 11,400 sq ft Build Up: approx 8000 sq ft

Rental: Rm 22,000

- Easy access to major highways and expressways.
- Large pool of skilled and experienced workers.
- Established ecosystem of suppliers, manufacturers, and service providers
- Specialized industry clusters in automotive, logistics, and food processing.