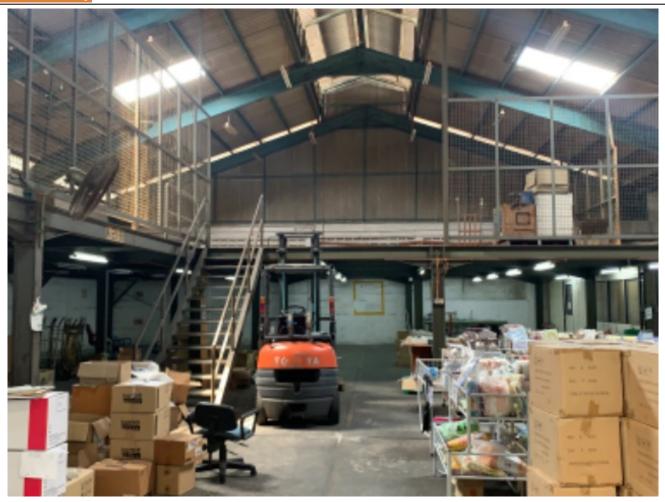

# **Property Detail**

**Listing Type: RENT Category Type: Industrial** 

**Property Type: Detached factory** 

**State: Selangor** City: Subang Jaya Postcode: 40150

Rental Per month: 22000 Build-up: 8,000.00 sq.ft

Land Area: 11,400.00 sq.ft - 0 x 0

**Occupancy Status: vacant Unit Type: Intermediate** 

## **Property Detail**

Subang SS 13 Detached factory For rent

Direct to owner

Land size: 11,400 sq ft Build Up: approx 8000 sq ft

Rental: Rm 22,000

- Easy access to major highways and expressways.
- Large pool of skilled and experienced workers.
- Established ecosystem of suppliers, manufacturers, and service providers
- Specialized industry clusters in automotive, logistics, and food processing.