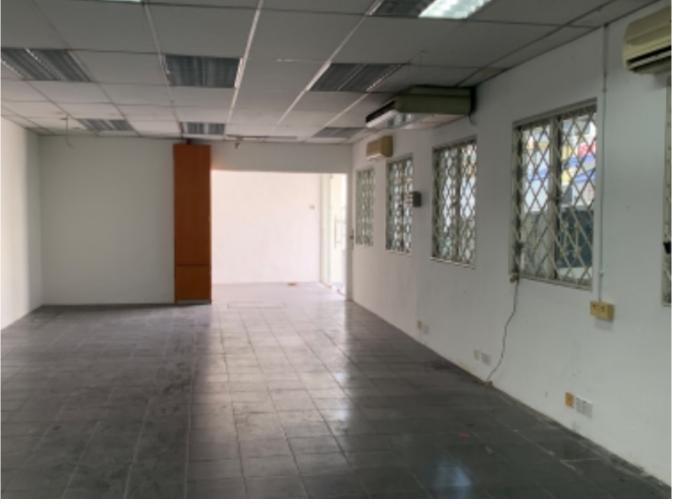

# **Property Detail**

**Listing Type: RENT Category Type: Industrial** 

**Property Type: Detached factory** 

**State: Selangor** City: Subang Jaya Postcode: 40150

Rental Per month: 22000 Build-up: 8,000.00 sq.ft

Land Area: 11,400.00 sq.ft - 0 x 0

**Occupancy Status: vacant Unit Type: Intermediate** 

## **Property Detail**

Subang SS 13 Detached factory For rent

Direct to owner

Land size: 11,400 sq ft Build Up: approx 8000 sq ft

Rental: Rm 22,000

- Easy access to major highways and expressways.
- Large pool of skilled and experienced workers.
- Established ecosystem of suppliers, manufacturers, and service providers
- Specialized industry clusters in automotive, logistics, and food processing.