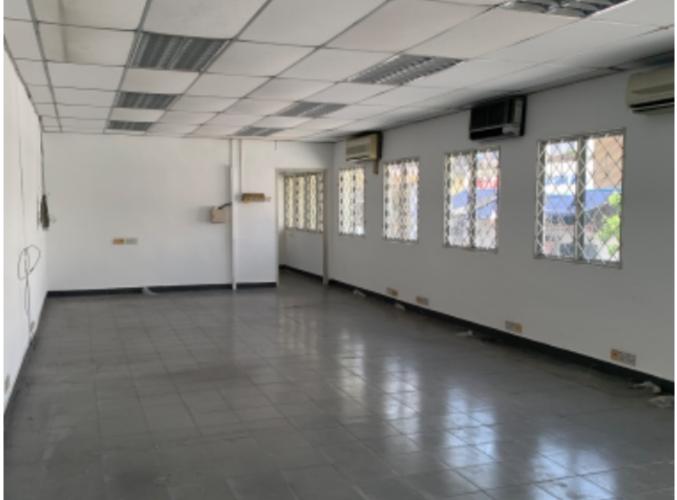

# **Property Detail**

**Listing Type: RENT Category Type: Industrial** 

**Property Type: Detached factory** 

**State: Selangor** City: Subang Jaya Postcode: 40150

Rental Per month: 22000 Build-up: 8,000.00 sq.ft

Land Area: 11,400.00 sq.ft - 0 x 0

**Occupancy Status: vacant Unit Type: Intermediate** 

## **Property Detail**

Subang SS 13 Detached factory For rent

Direct to owner

Land size: 11,400 sq ft Build Up: approx 8000 sq ft

Rental: Rm 22,000

- Easy access to major highways and expressways.
- Large pool of skilled and experienced workers.
- Established ecosystem of suppliers, manufacturers, and service providers
- Specialized industry clusters in automotive, logistics, and food processing.