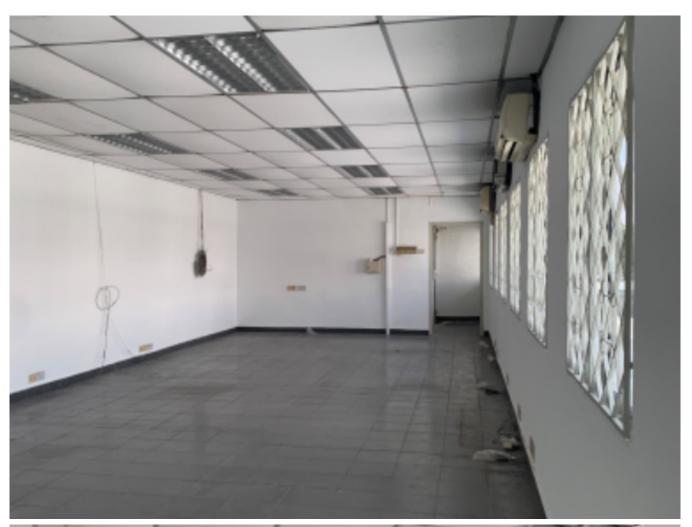

# **Property Detail**

**Listing Type: RENT Category Type: Industrial** 

**Property Type: Detached factory** 

**State: Selangor** City: Subang Jaya Postcode: 40150

Rental Per month: 22000 Build-up: 8,000.00 sq.ft

Land Area: 11,400.00 sq.ft - 0 x 0

**Occupancy Status: vacant Unit Type: Intermediate** 

## **Property Detail**

Subang SS 13 Detached factory For rent

Direct to owner

Land size: 11,400 sq ft Build Up: approx 8000 sq ft

Rental: Rm 22,000

- Easy access to major highways and expressways.
- Large pool of skilled and experienced workers.
- Established ecosystem of suppliers, manufacturers, and service providers
- Specialized industry clusters in automotive, logistics, and food processing.