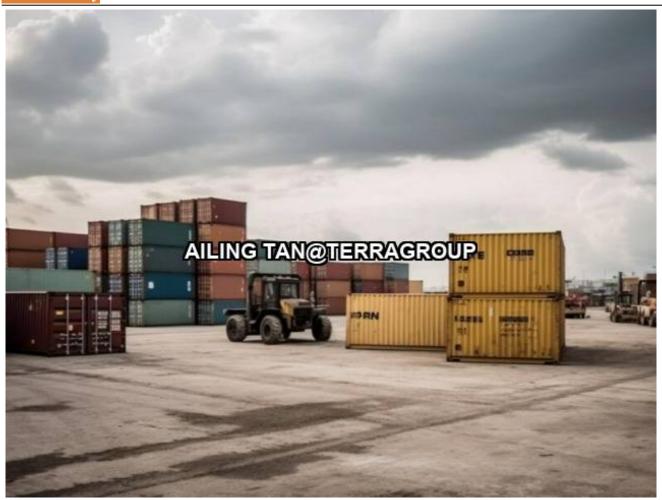

#### Property Detail

WTL

Location: Port Klang Size: 1 to 6 acres Prices: RM0.50 / sq ft

The open yard spaces start at 1 acre to 6 acres and can be customized to meet your specific needs.

# EQUIPPED OUTDOOR SPACE FOR LOGISTICS OR INDUSTRIAL STORAGE BUSINESS REQUIREMENTS

Open yard available for rent, strategically located in close proximity to Port. This prime location is the perfect choice for businesses in need of secure and convenient outdoor storage solutions.

(\* Photo is only for illustration\*)