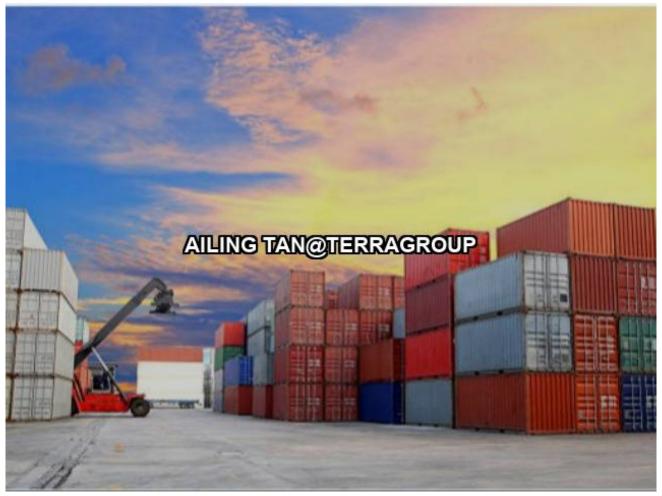

#### Property Detail

WTL

Location: Port Klang Size: 1 to 6 acres Prices: RM0.50 / sq ft

The open yard spaces start at 1 acre to 6 acres and can be customized to meet your specific needs.

# EQUIPPED OUTDOOR SPACE FOR LOGISTICS OR INDUSTRIAL STORAGE BUSINESS REQUIREMENTS

Open yard available for rent, strategically located in close proximity to Port. This prime location is the perfect choice for businesses in need of secure and convenient outdoor storage solutions.

(\* Photo is only for illustration\*)