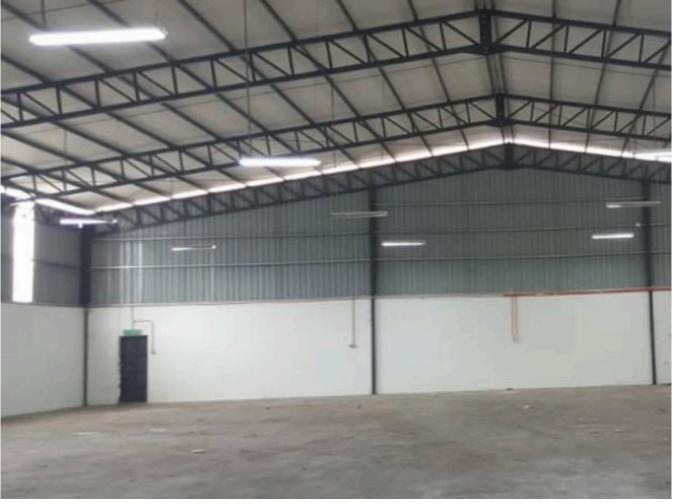

# **Property Detail**

**Listing Type: RENT** 

Category Type: Industrial Property Type: Detached factory

State: Selangor City: Balakong

Postcode: 43300 Rental Per month: 80000

Build-up: 57,000.00 sq.ft

Land Area: 72,000.00 sq.ft - 0 x 0

Power supply(AMP): 300 Ceiling height(ft): 35.00 Occupancy Status: vacant Unit Type: Corner Lot