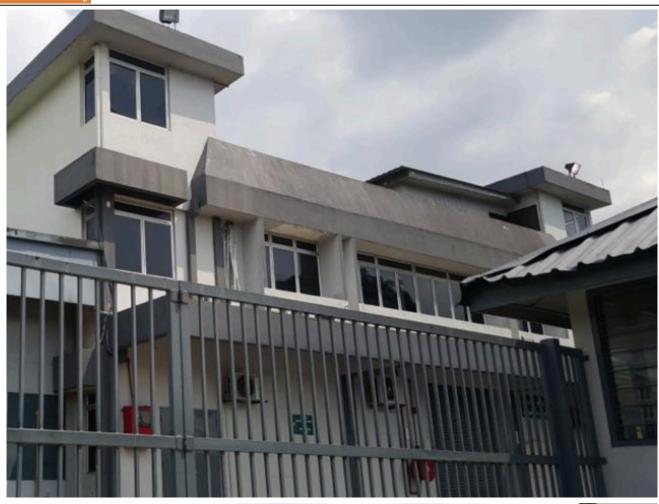

# Balakong Jaya Nouvelle Ind Park Detached Factory for rent

# **Property Detail**

**Listing Type: RENT** 

Category Type: Industrial Property Type: Detached factory

State: Selangor City: Balakong

Postcode: 43300 Rental Per month: 80000

Build-up: 57,000.00 sq.ft

Land Area: 72,000.00 sq.ft - 0 x 0

### **Property Detail**

#Multiple car park available within the building compound

#A choice address located in a busting and booming neighberhood

#Modern design& Well Maintain

#Well connected to highly developed transportation network