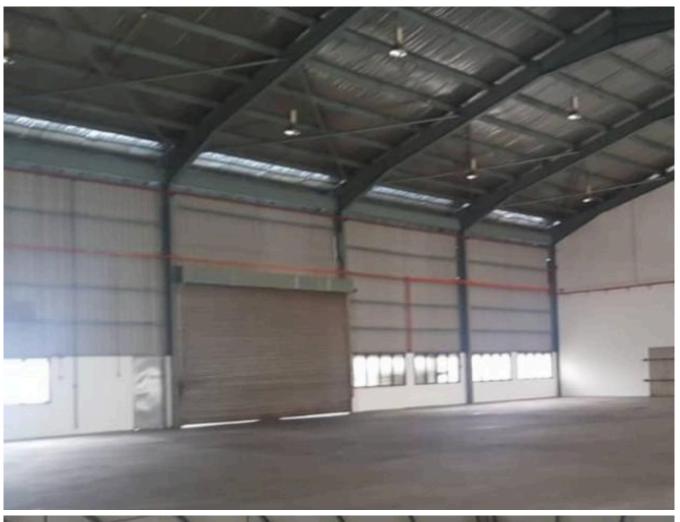

# **Property Detail**

**Listing Type: RENT** 

Category Type: Industrial Property Type: Detached factory

State: Selangor City: Balakong

Postcode: 43300 Rental Per month: 80000

Build-up: 57,000.00 sq.ft

Land Area: 72,000.00 sq.ft - 0 x 0

Power supply(AMP): 300 Ceiling height(ft): 35.00 Occupancy Status: vacant Unit Type: Corner Lot