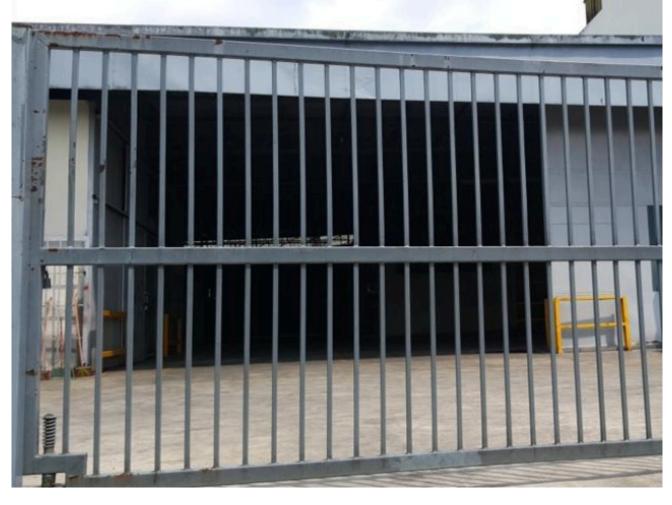

# **Property Detail**

**Listing Type: RENT** 

Category Type: Industrial Property Type: Detached factory

State: Selangor City: Balakong

Postcode: 43300 Rental Per month: 80000

Build-up: 57,000.00 sq.ft

Land Area: 72,000.00 sq.ft - 0 x 0

Power supply(AMP): 300 Ceiling height(ft): 35.00 Occupancy Status: vacant Unit Type: Corner Lot