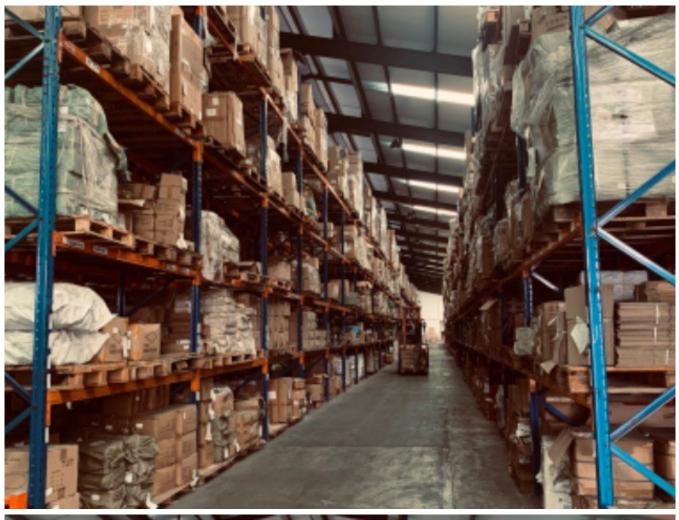

## **Property Detail**

**Listing Type: RENT Category Type: Industrial Property Type: Warehouse** 

**State: Selangor** City: Shah Alam Postcode: 49150

Rental Per month: 90000 Build-up: 55,000.00 sq.ft

Land Area: 80,000.00 sq.ft - 0 x 0

## Property Detail

Shah alam warehouse

For rent

Direct to owner

Land size: 80,000 sq ft Build Up: 55,000 sq ft Floor loading: 30 kn psm

Rental: RM 90,000

- Easy access to major highways and expressways.
- Large pool of skilled and experienced workers.
- Established ecosystem of suppliers, manufacturers, and service providers.
- Specialized industry clusters in automotive, logistics, and food processing.