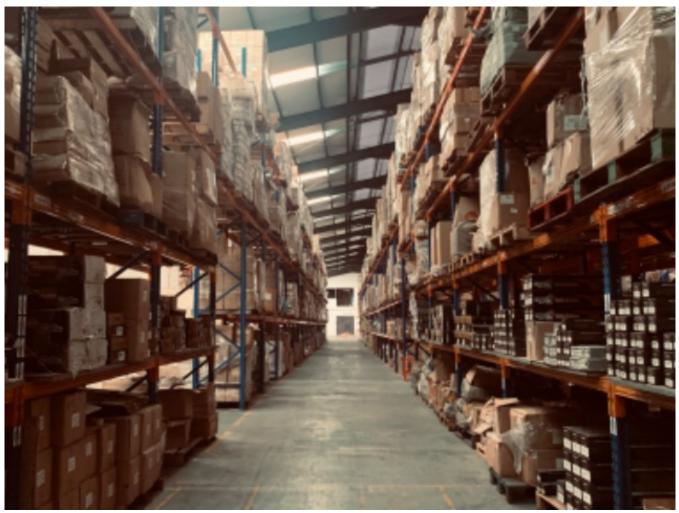

## Property Detail

Shah alam warehouse

For rent

Direct to owner

Land size: 80,000 sq ft Build Up: 55,000 sq ft Floor loading: 30 kn psm

Rental: RM 90,000

- Easy access to major highways and expressways.
- Large pool of skilled and experienced workers.
- Established ecosystem of suppliers, manufacturers, and service providers.
- Specialized industry clusters in automotive, logistics, and food processing.