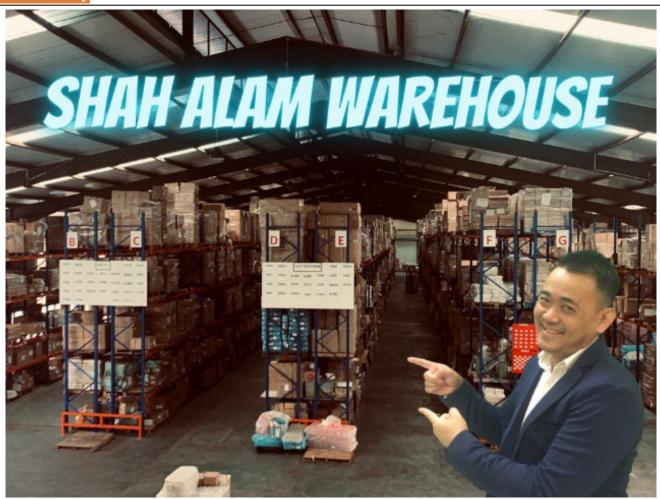

### **Shah Alam Warehouse for rent**

## Property Detail

Shah alam warehouse

For rent

Direct to owner

Land size: 80,000 sq ft Build Up: 55,000 sq ft Floor loading: 30 kn psm

Rental: RM 90,000

- Easy access to major highways and expressways.
- Large pool of skilled and experienced workers.
- Established ecosystem of suppliers, manufacturers, and service providers.
- Specialized industry clusters in automotive, logistics, and food processing.