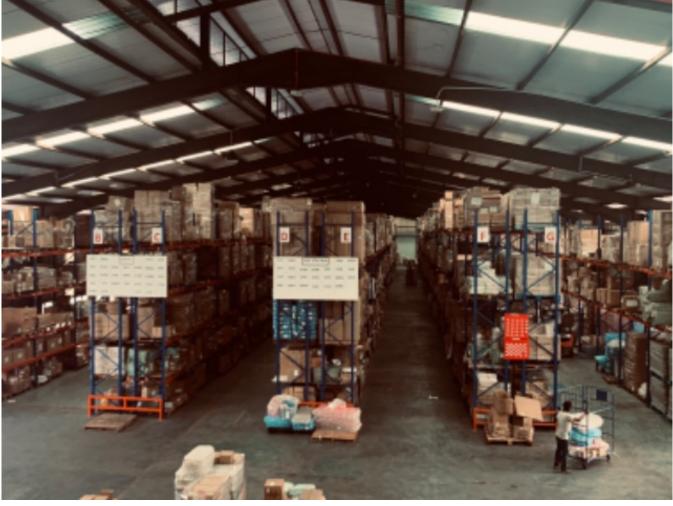

## **Property Detail**

**Listing Type: RENT Category Type: Industrial Property Type: Warehouse** 

**State: Selangor** City: Shah Alam Postcode: 49150

Rental Per month: 90000 Build-up: 55,000.00 sq.ft

Land Area: 80,000.00 sq.ft - 0 x 0

## Property Detail

Shah alam warehouse

For rent

Direct to owner

Land size: 80,000 sq ft Build Up: 55,000 sq ft Floor loading: 30 kn psm

Rental: RM 90,000

- Easy access to major highways and expressways.
- Large pool of skilled and experienced workers.
- Established ecosystem of suppliers, manufacturers, and service providers.
- Specialized industry clusters in automotive, logistics, and food processing.