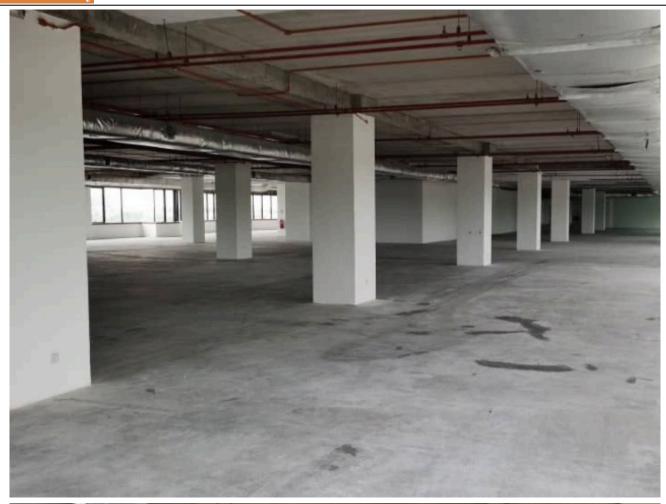

## Property Detail

\*\*\*Sharing Warehouse in Detached Factory FOR RENT\*\*\*

Property Info:

Property Space: 13,379.33 sqft

Unfurnished warehouse space come with

- 1. Centralized Air-conditioner
- 2. 3 nos Passenger Lift- 13 passengers or 1000 kg
- 3. 2 nos Cargo Lift 2500 kg
- 4. Suitable of storage usage (dry items and non-chemical products)
- 5. Floor Loading: 7.5KN/m2 or 153.6 Pound/sqft
- 6. 24 hours safety guard (Tenant can enjoy the safety guard service without sharing the fee)
- 6. Monthly Rental: RM 1.80 psf