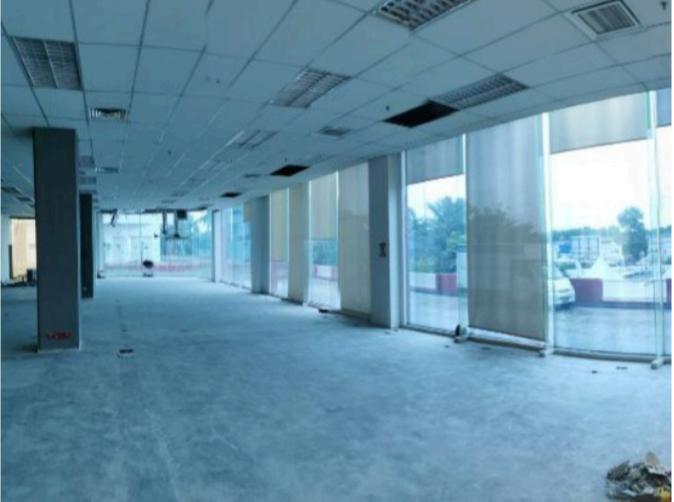

## Property Detail

\*\*\*Sharing Warehouse in Detached Factory FOR RENT\*\*\*

Property Info:

Property Space: 13,379.33 sqft

Unfurnished warehouse space come with

- 1. Centralized Air-conditioner
- 2. 3 nos Passenger Lift- 13 passengers or 1000 kg
- 3. 2 nos Cargo Lift 2500 kg
- 4. Suitable of storage usage (dry items and non-chemical products)
- 5. Floor Loading: 7.5KN/m2 or 153.6 Pound/sqft
- 6. 24 hours safety guard (Tenant can enjoy the safety guard service without sharing the fee)
- 6. Monthly Rental: RM 1.80 psf