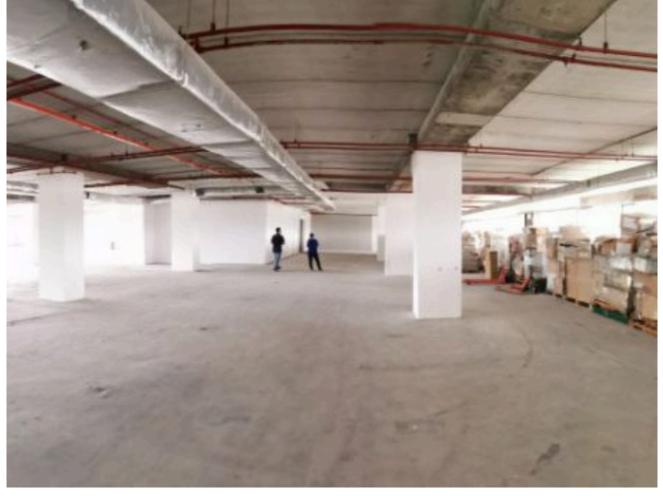

## Property Detail

\*\*\*Sharing Warehouse in Detached Factory FOR RENT\*\*\*

Property Info:

Property Space: 13,379.33 sqft

Unfurnished warehouse space come with

- 1. Centralized Air-conditioner
- 2. 3 nos Passenger Lift- 13 passengers or 1000 kg
- 3. 2 nos Cargo Lift 2500 kg
- 4. Suitable of storage usage (dry items and non-chemical products)
- 5. Floor Loading: 7.5KN/m2 or 153.6 Pound/sqft
- 6. 24 hours safety guard (Tenant can enjoy the safety guard service without sharing the fee)
- 6. Monthly Rental: RM 1.80 psf