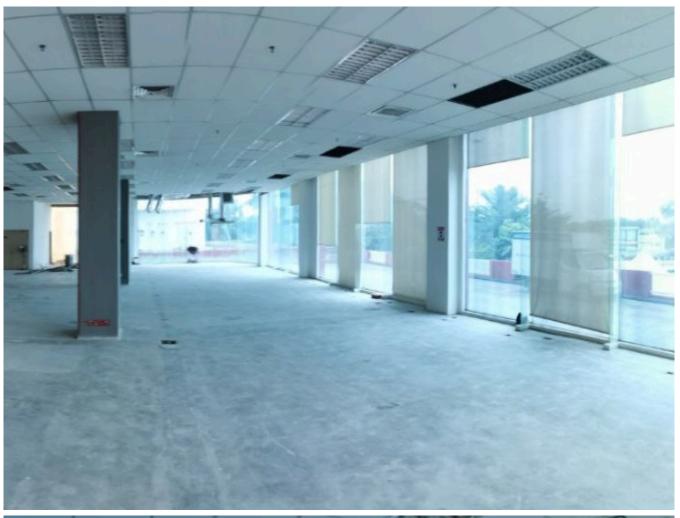

## Property Detail

\*\*\*Sharing Warehouse in Detached Factory FOR RENT\*\*\*

Property Info:

Property Space: 13,379.33 sqft

Unfurnished warehouse space come with

- 1. Centralized Air-conditioner
- 2. 3 nos Passenger Lift- 13 passengers or 1000 kg
- 3. 2 nos Cargo Lift 2500 kg
- 4. Suitable of storage usage (dry items and non-chemical products)
- 5. Floor Loading: 7.5KN/m2 or 153.6 Pound/sqft
- 6. 24 hours safety guard (Tenant can enjoy the safety guard service without sharing the fee)
- 6. Monthly Rental: RM 1.80 psf