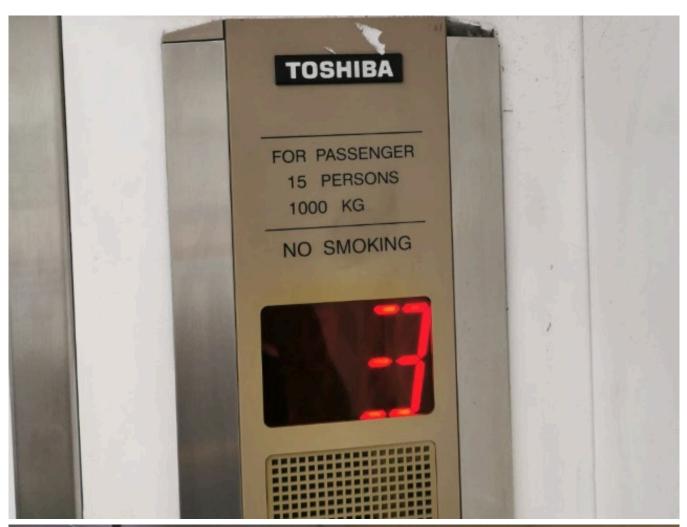

## Property Detail

\*\*\*Sharing Warehouse in Detached Factory FOR RENT\*\*\*

Property Info:

Property Space: 13,379.33 sqft

Unfurnished warehouse space come with

- 1. Centralized Air-conditioner
- 2. 3 nos Passenger Lift- 13 passengers or 1000 kg
- 3. 2 nos Cargo Lift 2500 kg
- 4. Suitable of storage usage (dry items and non-chemical products)
- 5. Floor Loading: 7.5KN/m2 or 153.6 Pound/sqft
- 6. 24 hours safety guard (Tenant can enjoy the safety guard service without sharing the fee)
- 6. Monthly Rental: RM 1.80 psf