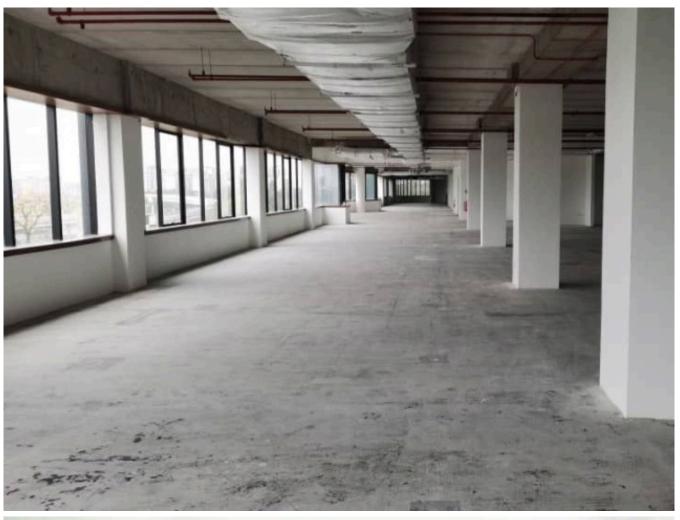

## Property Detail

\*\*\*Sharing Warehouse in Detached Factory FOR RENT\*\*\*

Property Info:

Property Space: 13,379.33 sqft

Unfurnished warehouse space come with

- 1. Centralized Air-conditioner
- 2. 3 nos Passenger Lift- 13 passengers or 1000 kg
- 3. 2 nos Cargo Lift 2500 kg
- 4. Suitable of storage usage (dry items and non-chemical products)
- 5. Floor Loading: 7.5KN/m2 or 153.6 Pound/sqft
- 6. 24 hours safety guard (Tenant can enjoy the safety guard service without sharing the fee)
- 6. Monthly Rental: RM 1.80 psf