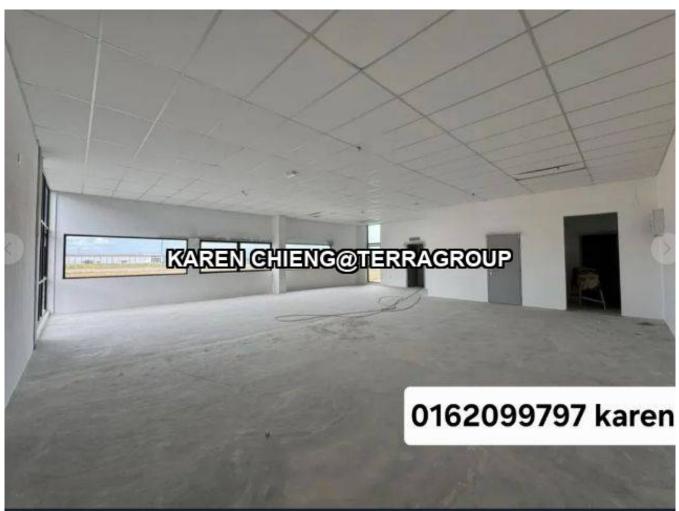

# **Property Detail**

**Listing Type: RENT** 

Category Type: Industrial

**Property Type: Detached factory** 

State: Selangor City: Shah Alam Postcode: 42500

Rental Per month: 25000 Build-up: 8,387.00 sq.ft

Land Area: 20,000.00 sq.ft - 0 x 0

Power supply(AMP): 200 Ceiling height(ft): 35.00 Occupancy Status: vacant Unit Type: Intermediate