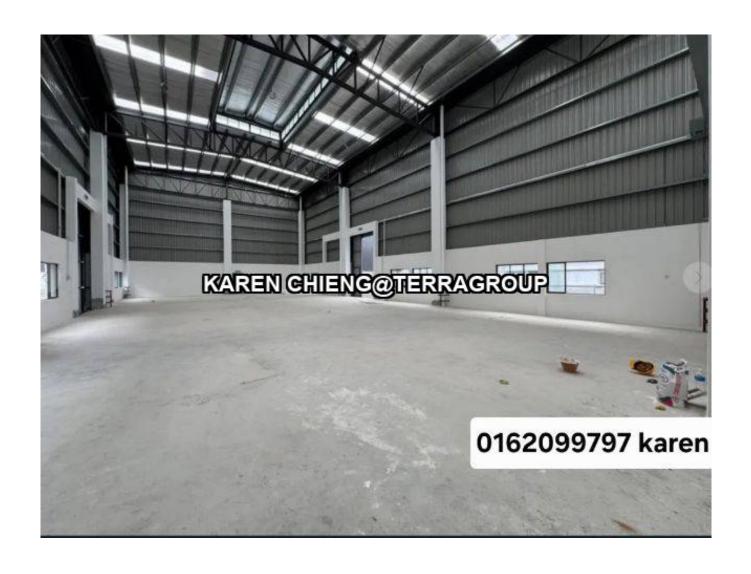

# **Property Detail**

**Listing Type: RENT** 

Category Type: Industrial

**Property Type: Detached factory** 

State: Selangor City: Shah Alam Postcode: 42500

Rental Per month: 25000 Build-up: 8,387.00 sq.ft

Land Area: 20,000.00 sq.ft - 0 x 0

Power supply(AMP): 200 Ceiling height(ft): 35.00 Occupancy Status: vacant Unit Type: Intermediate

#### **Property Detail**

TOTALLY premium and new design for detached factory.

Strategically located at Bukit Raja where it's the perfect location for All business type.

Ideally for courier, show room, warehousing, collection hub etc