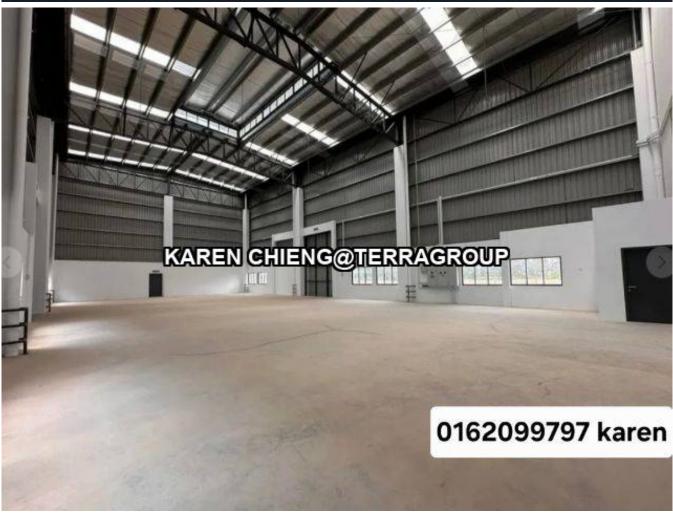

# **Property Detail**

**Listing Type: RENT** 

Category Type: Industrial

**Property Type: Detached factory** 

State: Selangor City: Shah Alam Postcode: 42500

Rental Per month: 25000 Build-up: 8,387.00 sq.ft

Land Area: 20,000.00 sq.ft - 0 x 0

Power supply(AMP): 200 Ceiling height(ft): 35.00 Occupancy Status: vacant Unit Type: Intermediate