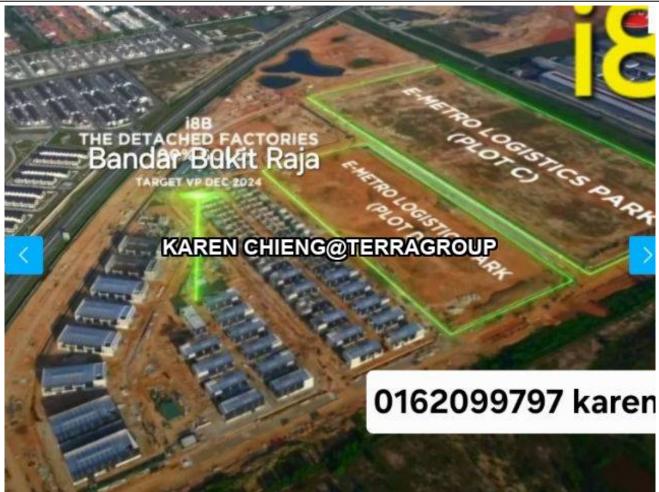

### Bukit Raja premium detached factory Bu 8ksft with land 20ksft for Rent

#### **Property Detail**

TOTALLY premium and new design for detached factory.

Strategically located at Bukit Raja where it's the perfect location for All business type.

Ideally for courier, show room, warehousing, collection hub etc

Not to miss, limited unit available.

Cf expected by January 2025.

Pm karen@ 0162099797 for more details