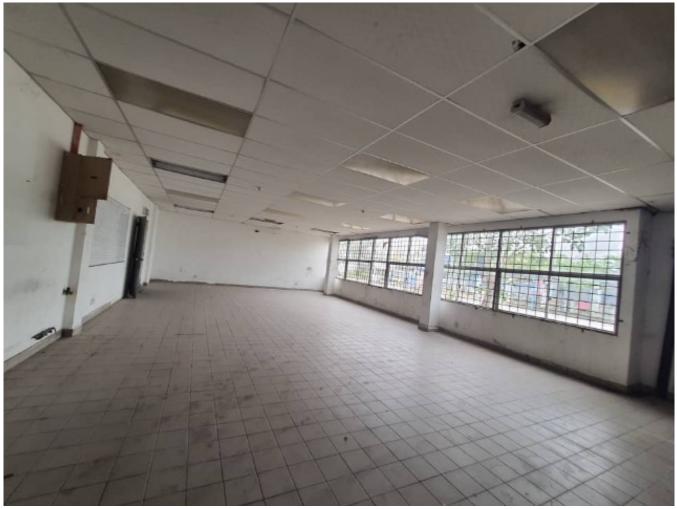

#### **Property Detail**

Bungalow factory with some land at rear portion of Plot

Ground floor space: 14,536sft come with office: 7,464sft

Power: 500amp Title: Heavy Status: Freehold

Stategic location, close to amenities and highways

Suitable for all type of SME, heavy operation, Engineering, Die-casting, Moulding, Chemical etc

Not to miss, option to rent or sale, whichever comes first

Contact Karen@ 0162099797

Page 3 of 6

Page 4 of 6