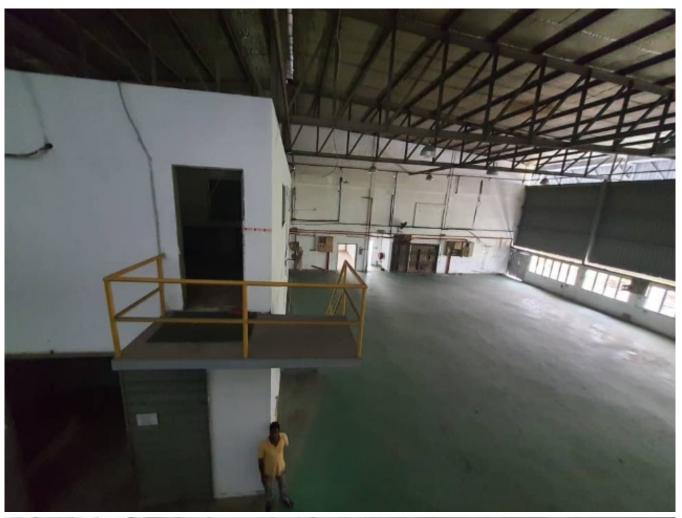

#### **Property Detail**

Bungalow factory with some land at rear portion of Plot

Ground floor space: 14,536sft come with office: 7,464sft

Power: 500amp Title: Heavy Status: Freehold

Stategic location, close to amenities and highways

Suitable for all type of SME, heavy operation, Engineering, Die-casting, Moulding, Chemical etc

Not to miss, option to rent or sale, whichever comes first

Contact Karen@ 0162099797

Page 3 of 6

Page 4 of 6