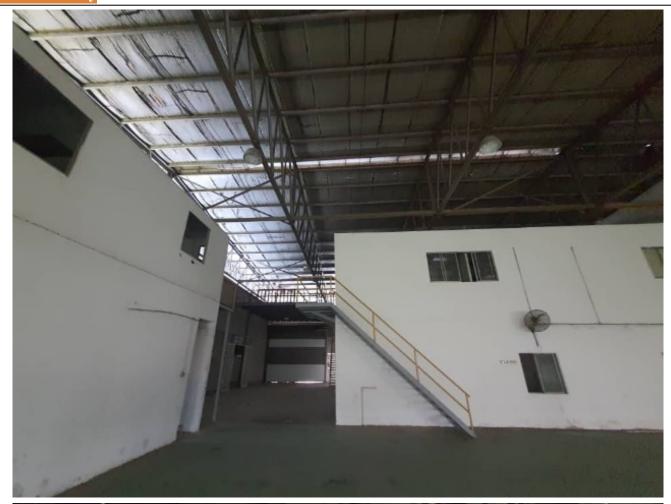

#### **Property Detail**

Bungalow factory with some land at rear portion of Plot

Ground floor space: 14,536sft come with office: 7,464sft

Power: 500amp Title: Heavy Status: Freehold

Stategic location, close to amenities and highways

Suitable for all type of SME, heavy operation, Engineering, Die-casting, Moulding, Chemical etc

Not to miss, option to rent or sale, whichever comes first

Contact Karen@ 0162099797

Page 3 of 6

Page 4 of 6