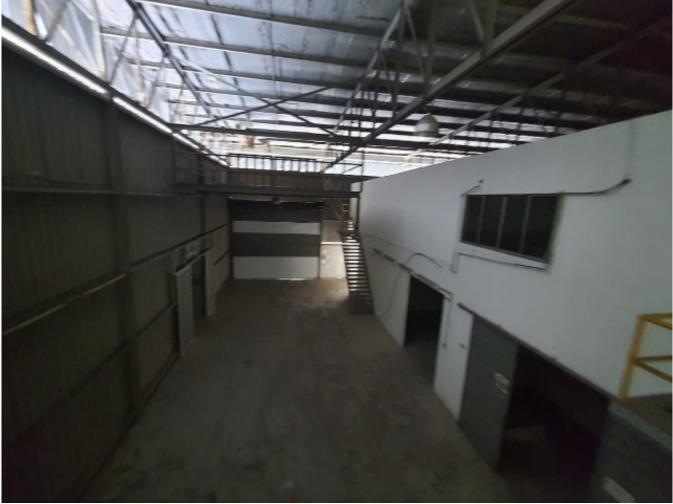

#### **Property Detail**

Bungalow factory with some land at rear portion of Plot

Ground floor space: 14,536sft come with office: 7,464sft

Power: 500amp Title: Heavy Status: Freehold

Stategic location, close to amenities and highways

Suitable for all type of SME, heavy operation, Engineering, Die-casting, Moulding, Chemical etc

Not to miss, option to rent or sale, whichever comes first

Contact Karen@ 0162099797

Page 3 of 6

Page 4 of 6