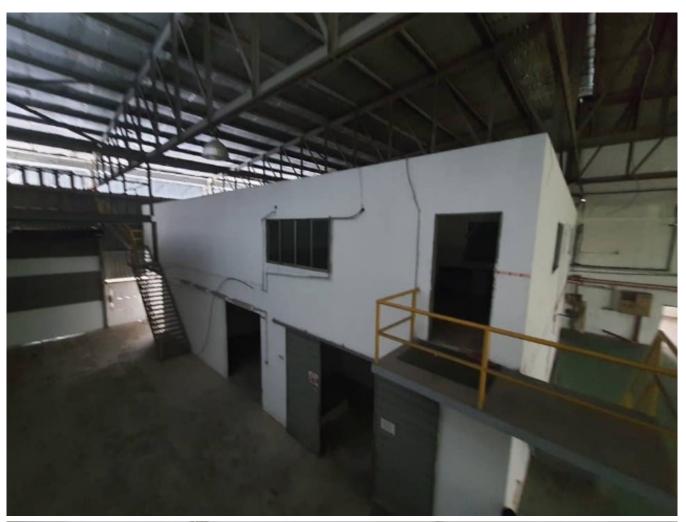

#### **Property Detail**

Bungalow factory with some land at rear portion of Plot

Ground floor space: 14,536sft come with office: 7,464sft

Power: 500amp Title: Heavy Status: Freehold

Stategic location, close to amenities and highways

Suitable for all type of SME, heavy operation, Engineering, Die-casting, Moulding, Chemical etc

Not to miss, option to rent or sale, whichever comes first

Contact Karen@ 0162099797

Page 3 of 6

Page 4 of 6