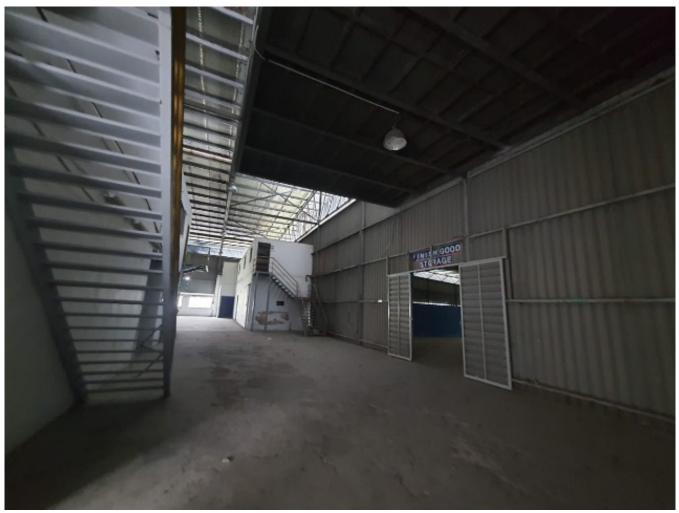

#### **Property Detail**

Bungalow factory with some land at rear portion of Plot

Ground floor space: 14,536sft come with office: 7,464sft

Power: 500amp Title: Heavy Status: Freehold

Stategic location, close to amenities and highways

Suitable for all type of SME, heavy operation, Engineering, Die-casting, Moulding, Chemical etc

Not to miss, option to rent or sale, whichever comes first

Contact Karen@ 0162099797

Page 3 of 6

Page 4 of 6