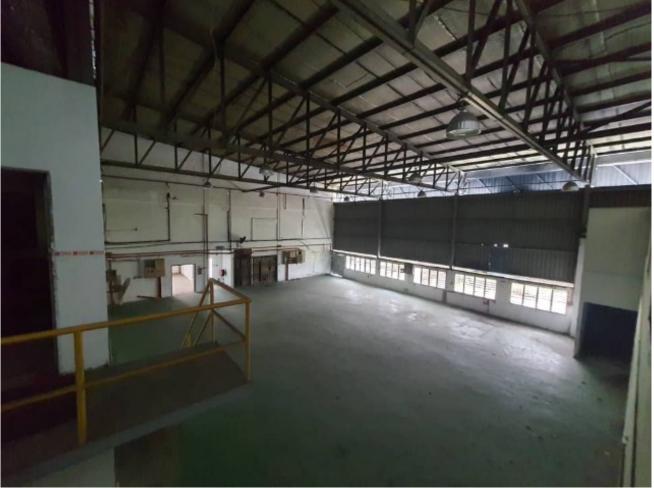

#### **Property Detail**

Bungalow factory with some land at rear portion of Plot

Ground floor space: 14,536sft come with office: 7,464sft

Power: 500amp Title: Heavy Status: Freehold

Stategic location, close to amenities and highways

Suitable for all type of SME, heavy operation, Engineering, Die-casting, Moulding, Chemical etc

Not to miss, option to rent or sale, whichever comes first

Contact Karen@ 0162099797

Page 3 of 6

Page 4 of 6