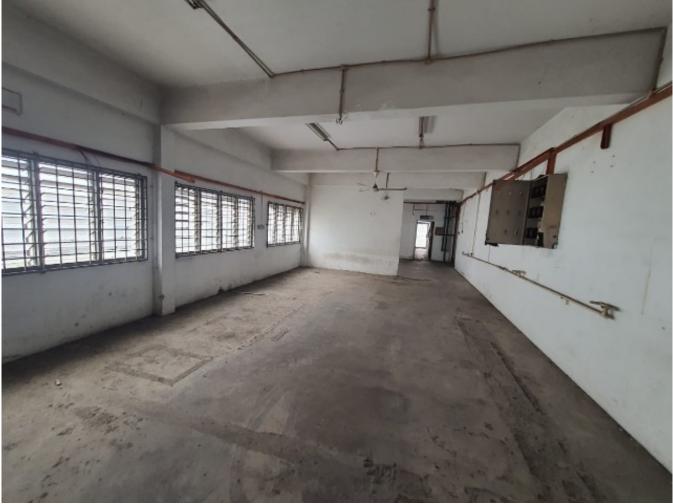

#### **Property Detail**

Bungalow factory with some land at rear portion of Plot

Ground floor space: 14,536sft come with office: 7,464sft

Power: 500amp Title: Heavy Status: Freehold

Stategic location, close to amenities and highways

Suitable for all type of SME, heavy operation, Engineering, Die-casting, Moulding, Chemical etc

Not to miss, option to rent or sale, whichever comes first

Contact Karen@ 0162099797

Page 3 of 6

Page 4 of 6