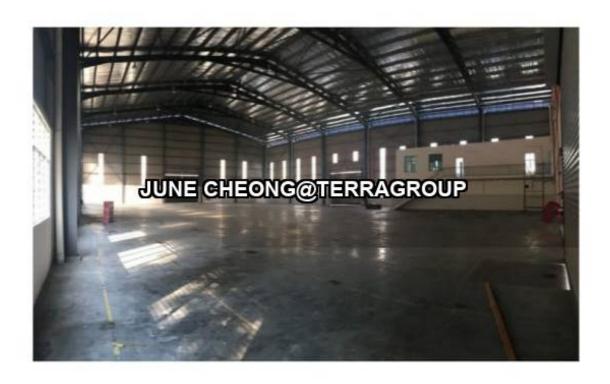

## Balakong Kawasan Perindustrian Balakong Semi D Factory

Property Detail

Listing Type: RENT Category Type: Industrial Property Type: Semi-D factory

State: Selangor City: Balakong Postcode: 43300

Rental Per month: 13000 Build-up: 4,800.00 sq.ft

## **Property Detail**

Balakong Kawasan Perindustrian Balakong Semi D Factory

- -Rm13k
- -Land area 11ksf
- -Built up 4,800ksf

Balakong is easily accessible from KL city via Cheras-Kajang Highway, Kajang-Seremban Highway and SILK Highway. The established network of highways ensures smooth driving to nearby urban centres including Putrajaya, Cyberjaya, Seri Kembangan and Seremban. It is also served with a complete spectrum of amenities such as schools and colleges, shopping centres and hypermarkets (The Mines, Giant, Tesco, Jusco & Carrefour), banks, hospital and even a police station. The MRT-Bandar Tun Hussein Onn, which is now commence in operations this will help boost the value of Balakong properties by creating a wealth of job and business opportunities.