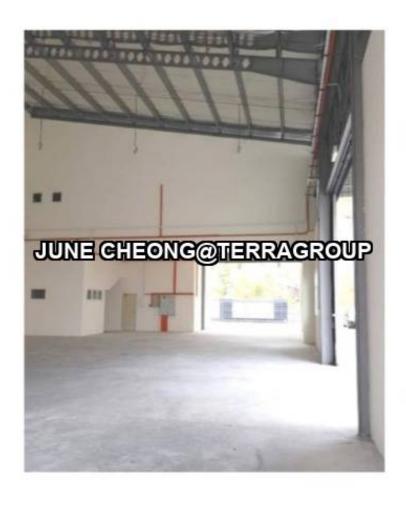

## Balakong Kawasan Perindustrian Balakong Semi D Factory

Property Detail

Listing Type: RENT Category Type: Industrial Property Type: Semi-D factory

State: Selangor City: Balakong Postcode: 43300

Rental Per month: 13000 Build-up: 4,800.00 sq.ft

## **Property Detail**

Balakong Kawasan Perindustrian Balakong Semi D Factory

- -Rm13k
- -Land area 11ksf
- -Built up 4,800ksf

Balakong is easily accessible from KL city via Cheras-Kajang Highway, Kajang-Seremban Highway and SILK Highway. The established network of highways ensures smooth driving to nearby urban centres including Putrajaya, Cyberjaya, Seri Kembangan and Seremban. It is also served with a complete spectrum of amenities such as schools and colleges, shopping centres and hypermarkets (The Mines, Giant, Tesco, Jusco & Carrefour), banks, hospital and even a police station. The MRT-Bandar Tun Hussein Onn, which is now commence in operations this will help boost the value of Balakong properties by creating a wealth of job and business opportunities.