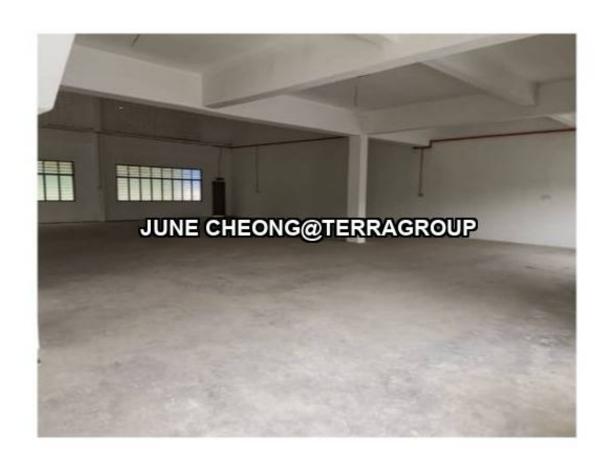

## Balakong Kawasan Perindustrian Balakong Semi D Factory

Property Detail

Listing Type: RENT Category Type: Industrial Property Type: Semi-D factory

State: Selangor City: Balakong Postcode: 43300

Rental Per month: 13000 Build-up: 4,800.00 sq.ft

## **Property Detail**

Balakong Kawasan Perindustrian Balakong Semi D Factory

- -Rm13k
- -Land area 11ksf
- -Built up 4,800ksf

Balakong is easily accessible from KL city via Cheras-Kajang Highway, Kajang-Seremban Highway and SILK Highway. The established network of highways ensures smooth driving to nearby urban centres including Putrajaya, Cyberjaya, Seri Kembangan and Seremban. It is also served with a complete spectrum of amenities such as schools and colleges, shopping centres and hypermarkets (The Mines, Giant, Tesco, Jusco & Carrefour), banks, hospital and even a police station. The MRT-Bandar Tun Hussein Onn, which is now commence in operations this will help boost the value of Balakong properties by creating a wealth of job and business opportunities.