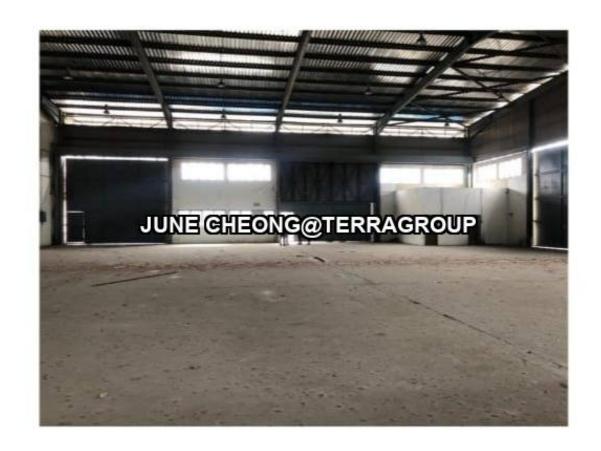

## Balakong Kawasan Perindustrian Balakong Semi D Factory

Property Detail

Listing Type: RENT Category Type: Industrial Property Type: Semi-D factory

State: Selangor City: Balakong Postcode: 43300

Rental Per month: 13000 Build-up: 4,800.00 sq.ft

## **Property Detail**

Balakong Kawasan Perindustrian Balakong Semi D Factory

- -Rm13k
- -Land area 11ksf
- -Built up 4,800ksf

Balakong is easily accessible from KL city via Cheras-Kajang Highway, Kajang-Seremban Highway and SILK Highway. The established network of highways ensures smooth driving to nearby urban centres including Putrajaya, Cyberjaya, Seri Kembangan and Seremban. It is also served with a complete spectrum of amenities such as schools and colleges, shopping centres and hypermarkets (The Mines, Giant, Tesco, Jusco & Carrefour), banks, hospital and even a police station. The MRT-Bandar Tun Hussein Onn, which is now commence in operations this will help boost the value of Balakong properties by creating a wealth of job and business opportunities.