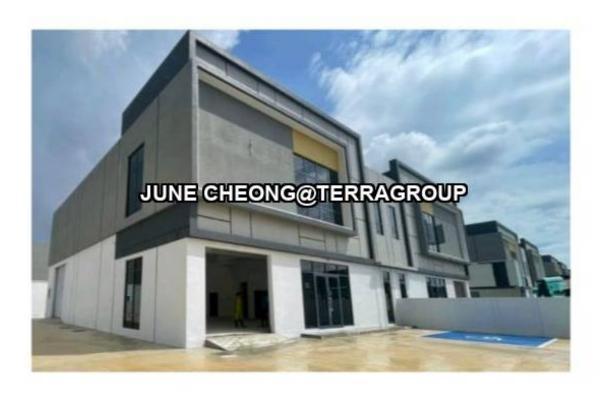

## Balakong Kawasan Perindustrian Balakong Semi D Factory

Property Detail

Listing Type: RENT Category Type: Industrial Property Type: Semi-D factory

State: Selangor City: Balakong Postcode: 43300

Rental Per month: 13000 Build-up: 4,800.00 sq.ft

## **Property Detail**

Balakong Kawasan Perindustrian Balakong Semi D Factory

- -Rm13k
- -Land area 11ksf
- -Built up 4,800ksf

Balakong is easily accessible from KL city via Cheras-Kajang Highway, Kajang-Seremban Highway and SILK Highway. The established network of highways ensures smooth driving to nearby urban centres including Putrajaya, Cyberjaya, Seri Kembangan and Seremban. It is also served with a complete spectrum of amenities such as schools and colleges, shopping centres and hypermarkets (The Mines, Giant, Tesco, Jusco & Carrefour), banks, hospital and even a police station. The MRT-Bandar Tun Hussein Onn, which is now commence in operations this will help boost the value of Balakong properties by creating a wealth of job and business opportunities.