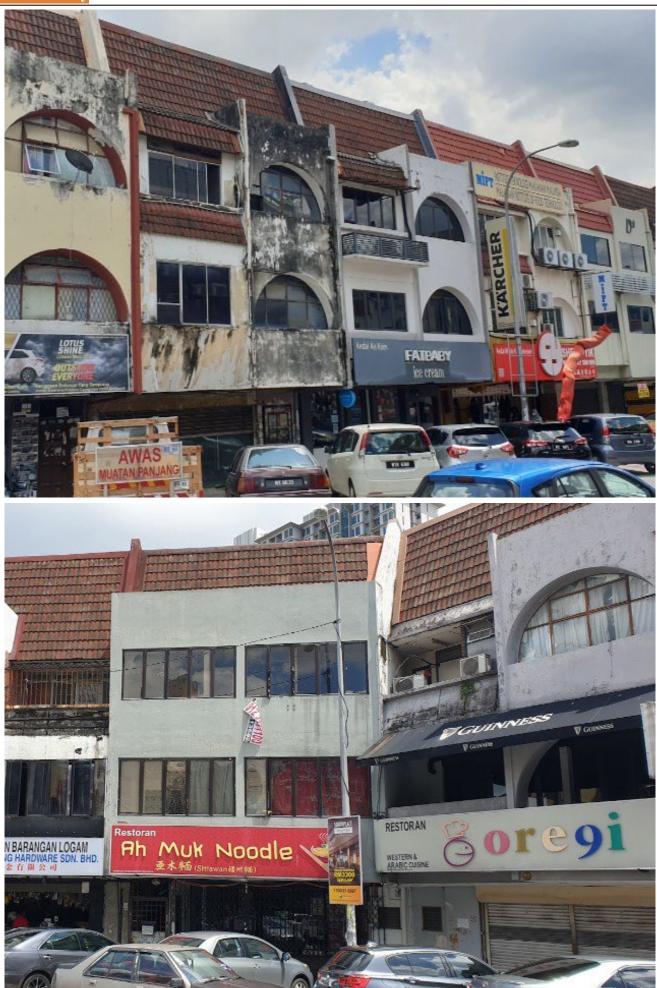

\*\*INTERESTED CONTACT 012-2367595 MR.CHONG FOR VIEWING \*\*INTERESTED CONTACT 012-2367595 MR.CHONG FOR VIEWING

-SS15 Shoplot 3 storey adjoining unit
-Freehold
-LA 22x80
-Fully tenanted with Grade A long term tenants
-Suitable for investment
-2 mins walking distance to SS15 LRT Station
-Nearby SS15 Subang INTI College & Asia Euniversity
-Facing busy street, high explosure to customers
-Surrounded by residential area, high spending household crowd
-Easily accessible to NPE Highway,Federal Highway and Kesas Highway
-5 mins to Sunway Pyramid, Empire Shopping Mall
-5 mins to Subang Jaya Medical Centre
-SS15 nearby bank:Maybank,Public Bank, Ambank, Hong Leong Bank and etc.

-Famous business in SS15:Starbucks, McD, Watson, 7-11, Mynews, KK Mart, 99 Speedmart

\*TO PROTECT OWNER POLICY, ABOVE PHOTO IS FOR ILLUSTRATION PURPOSES ONLY. \*Owner are welcome to list.

I have other choices in hand also, for more details please contact 012-2367595 Mr.Chong for viewing.