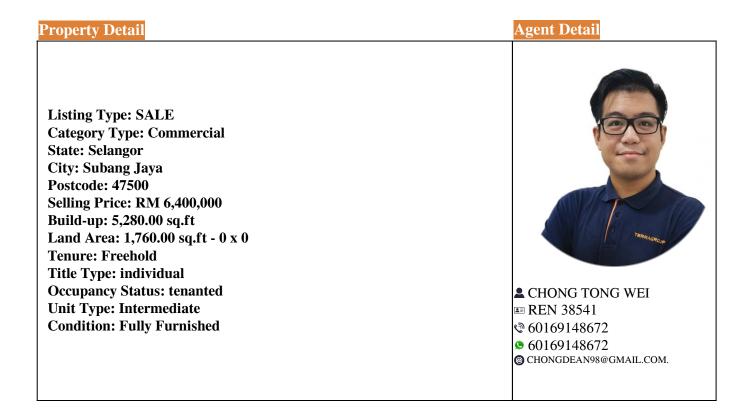

## Adjoining unit for sale, fully furnished

**Property Detail** 

Shop-Office Cheapest Price At Ss15, Subang Jaya For Sale BELOW MARKET PRICE, START FROM 6.4MIL ONLY!!!

COVER ALL COMMERCIAL SHOPS IN SS15, SUBANG JAYA FOR SALE AND RENT SHOP AND OFFICES CORNER AND INTERMEDIATE UNIT

\*\*INTERESTED CONTACT 012-2367595 MR.CHONG FOR VIEWING \*\*INTERESTED CONTACT 012-2367595 MR.CHONG FOR VIEWING

-SS15 Shoplot 3 storey adjoining unit
-Freehold
-LA 22x80
-Fully tenanted with Grade A long term tenants
-Suitable for investment
-2 mins walking distance to SS15 LRT Station
-Nearby SS15 Subang INTI College & Asia Euniversity
-Facing busy street, high explosure to customers
-Surrounded by residential area, high spending household crowd
-Easily accessible to NPE Highway,Federal Highway and Kesas Highway
-5 mins to Sunway Pyramid, Empire Shopping Mall
-5 mins to Subang Jaya Medical Centre
-SS15 nearby bank:Maybank,Public Bank, Ambank, Hong Leong Bank and etc.

-Famous business in SS15:Starbucks, McD, Watson, 7-11, Mynews, KK Mart, 99 Speedmart

\*TO PROTECT OWNER POLICY, ABOVE PHOTO IS FOR ILLUSTRATION PURPOSES ONLY. \*Owner are welcome to list.

I have other choices in hand also, for more details please contact 012-2367595 Mr.Chong for viewing.