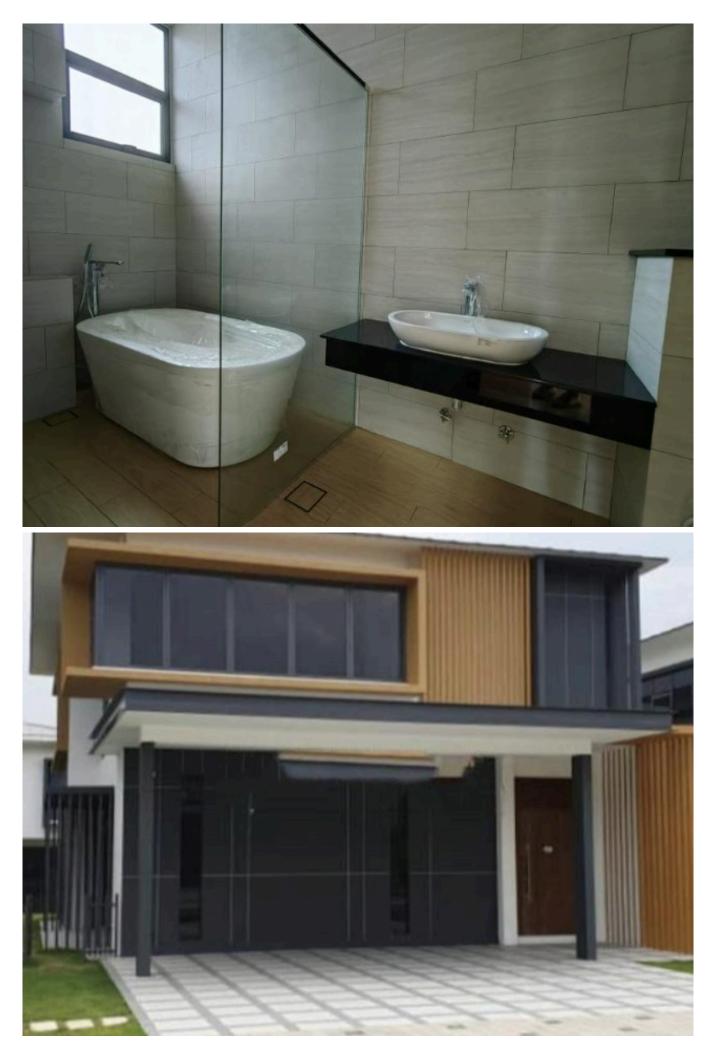

**Property Detail** 

Property Details: Land Area 5040 sqft | Built-Up 4030 sqft | 56 x 90 | 4 + 1 Bedrooms | 6 Bathrooms

Maintenance Fee: From RM450+ (depending on property size) / RM0.25 per sq ft

Awards: FIABCI World's Best Master Plan Development in 2013 for Eco Ardence

## BANGALOW FOR SALE

TALK TO US

TYPE D FIRST FLOOR

BUNGALOW TYPE D/D3 56' x 90' Built up | 4,032 sq ft CORNER / END

> TYPE D GROUND FLOOR