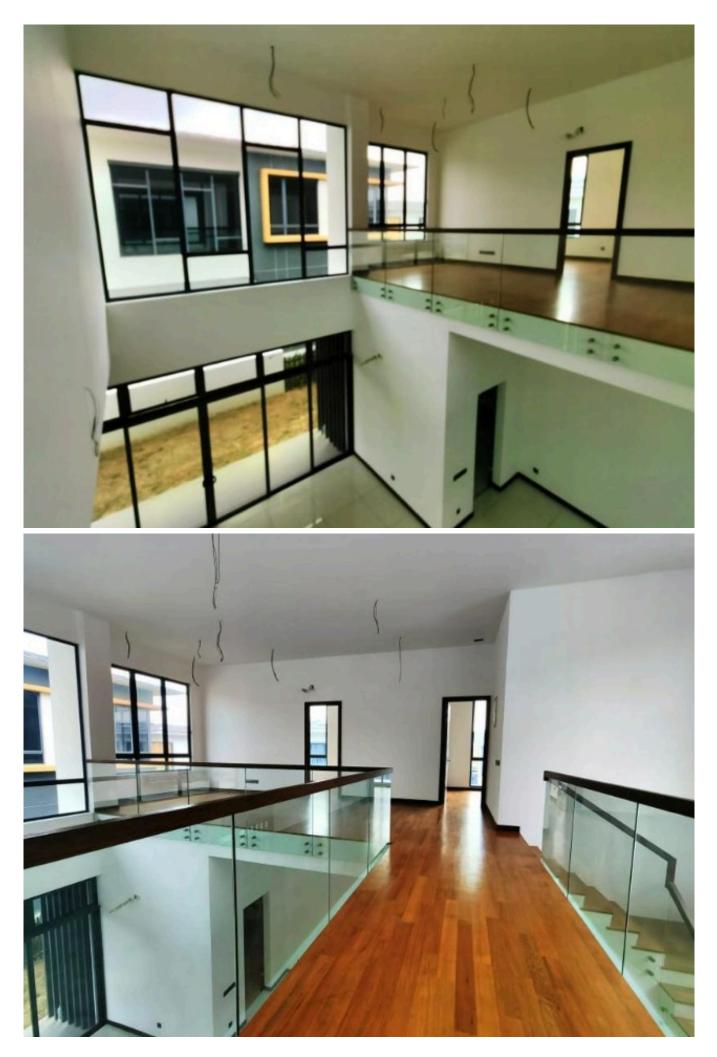

**Property Detail** 

Property Details: Land Area 5040 sqft | Built-Up 4030 sqft | 56 x 90 | 4 + 1 Bedrooms | 6 Bathrooms

Maintenance Fee: From RM450+ (depending on property size) / RM0.25 per sq ft

Awards: FIABCI World's Best Master Plan Development in 2013 for Eco Ardence

## BANGALOW FOR SALE

TALK TO US

TYPE D FIRST FLOOR

BUNGALOW TYPE D/D3 56' x 90' Built up | 4,032 sq ft CORNER / END

> TYPE D GROUND FLOOR