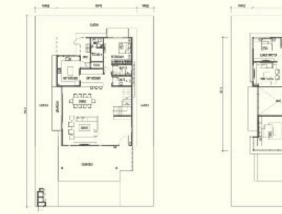

**Property Detail** 

Property Details: Land Area 5040 sqft | Built-Up 4030 sqft | 56 x 90 | 4 + 1 Bedrooms | 6 Bathrooms

Maintenance Fee: From RM450+ (depending on property size) / RM0.25 per sq ft

Awards: FIABCI World's Best Master Plan Development in 2013 for Eco Ardence

## BANGALOW FOR SALE

TALK TO US

TYPE D FIRST FLOOR

BUNGALOW TYPE D/D3 56' x 90' Built up | 4,032 sq ft CORNER / END

> TYPE D GROUND FLOOR