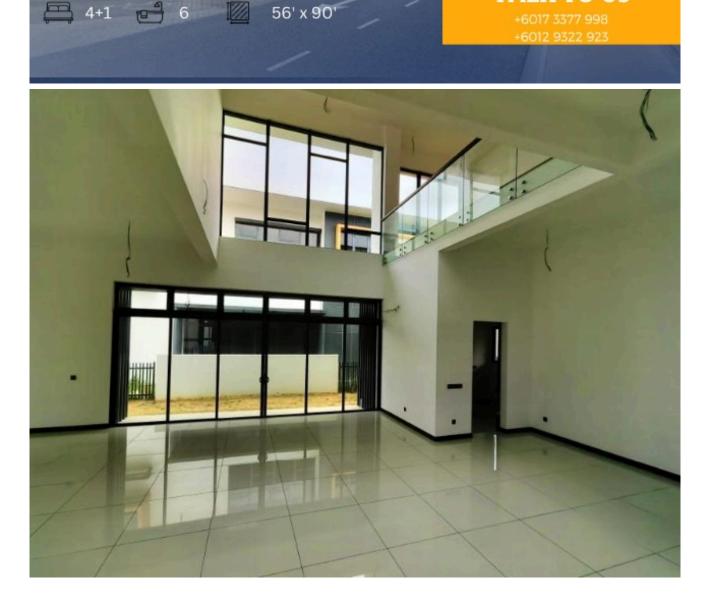

**Property Detail** 

Property Details: Land Area 5040 sqft | Built-Up 4030 sqft | 56 x 90 | 4 + 1 Bedrooms | 6 Bathrooms

Maintenance Fee: From RM450+ (depending on property size) / RM0.25 per sq ft

Awards: FIABCI World's Best Master Plan Development in 2013 for Eco Ardence

## BANGALOW FOR SALE

TALK TO US

TYPE D FIRST FLOOR

BUNGALOW TYPE D/D3 56' x 90' Built up | 4,032 sq ft CORNER / END

> TYPE D GROUND FLOOR