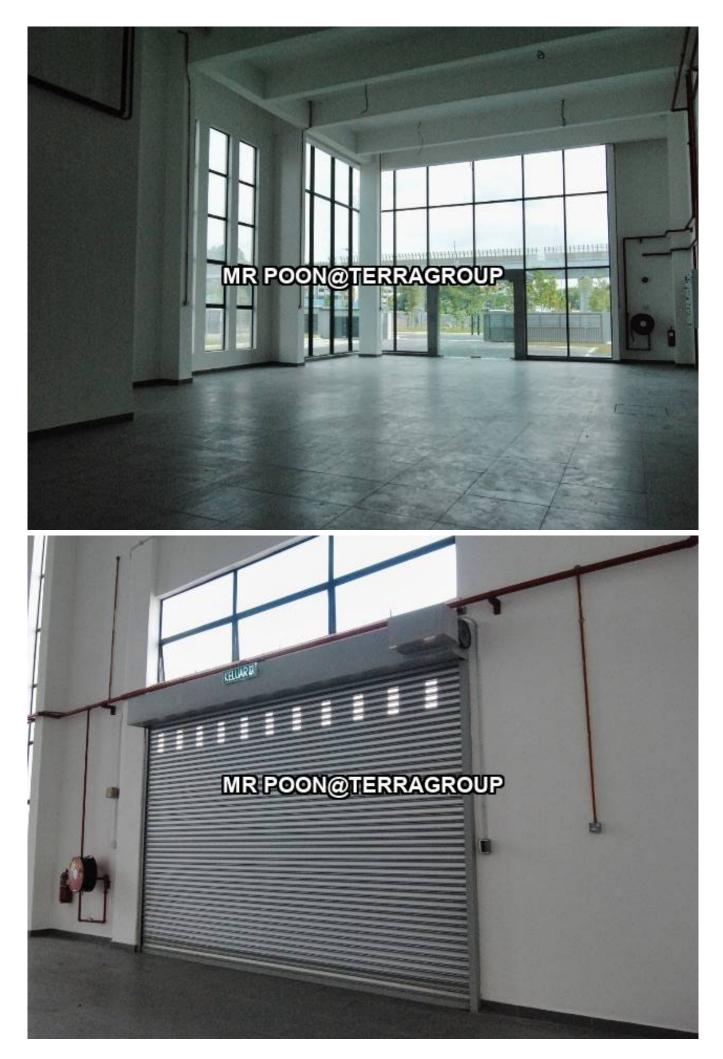

## **Property Detail**

Kota Damansara Semi-D factory for rent

Land size : 8827 sf to 23,000 sf Build up : 7100 sf to 11,800 sf

Rental : Rm 41,700 to Rm 80,000

- Easy access to major highways and expressways.
- Large pool of skilled and experienced workers.
- Established ecosystem of suppliers, manufacturers, and service providers.
- Specialized industry clusters in automotive, logistics, and food processing.