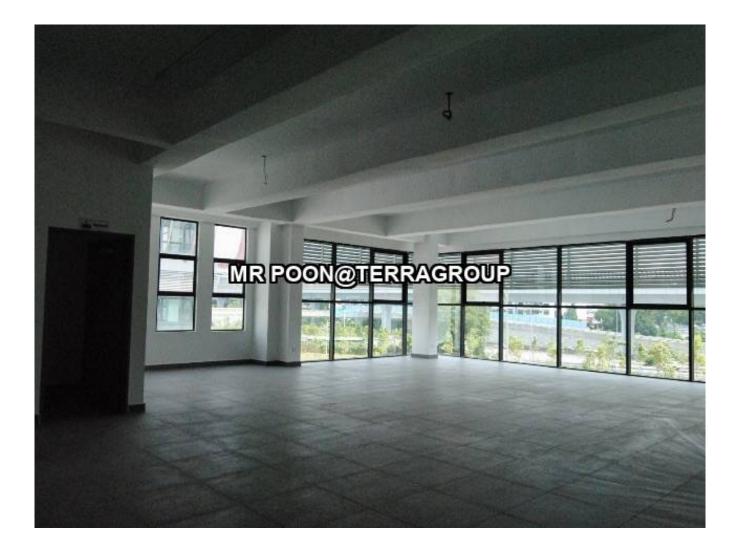

## **Property Detail**

Kota Damansara Semi-D factory for rent

Land size : 8827 sf to 23,000 sf Build up : 7100 sf to 11,800 sf

Rental : Rm 41,700 to Rm 80,000

- Easy access to major highways and expressways.
- Large pool of skilled and experienced workers.
- Established ecosystem of suppliers, manufacturers, and service providers.
- Specialized industry clusters in automotive, logistics, and food processing.