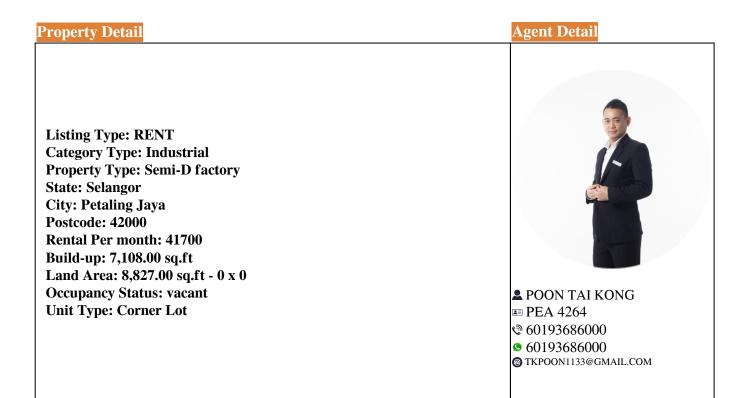

## **Property Detail**

Kota Damansara Semi-D factory for rent

Land size : 8827 sf to 23,000 sf Build up : 7100 sf to 11,800 sf

Rental : Rm 41,700 to Rm 80,000

- Easy access to major highways and expressways.
- Large pool of skilled and experienced workers.
- Established ecosystem of suppliers, manufacturers, and service providers.
- Specialized industry clusters in automotive, logistics, and food processing.

## POON

Industrial Division - Warehouse, Detached Factory, Semi-D Factory, Land