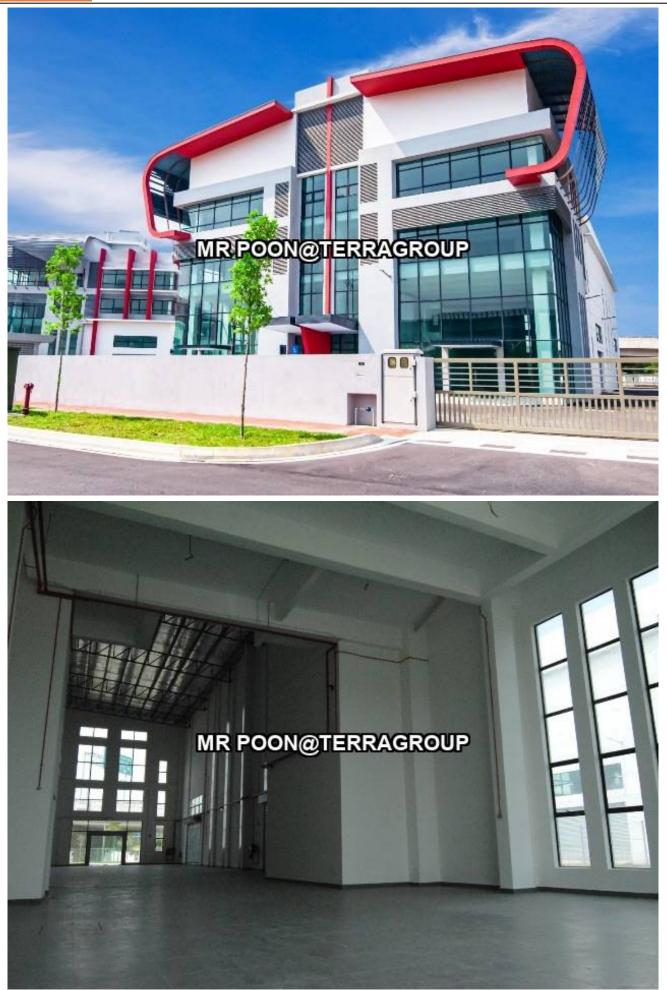

## **Property Detail**

Kota Damansara Semi-D factory for rent

Land size : 8827 sf to 23,000 sf Build up : 7100 sf to 11,800 sf

Rental : Rm 41,700 to Rm 80,000

- Easy access to major highways and expressways.
- Large pool of skilled and experienced workers.
- Established ecosystem of suppliers, manufacturers, and service providers.
- Specialized industry clusters in automotive, logistics, and food processing.