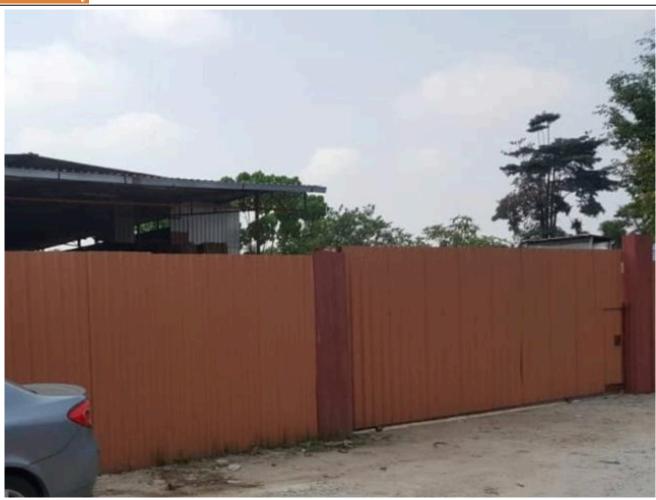

## Balakong Jaya Seri Kembangan Detached Factory & Warehouse for rent

# **Property Detail**

**Listing Type: RENT Category Type: Industrial** 

**Property Type: Detached factory** 

State: Selangor City: Balakong Postcode: 43300

Rental Per month: 89000 Build-up: 5,800.00 sq.ft Land Area: 2.00 acres - 0 x 0 Power supply(AMP): 100 Occupancy Status: vacant Unit Type: Intermediate

#### **Property Detail**

#Multiple car park available within the building compound

#A choice address located in a busting and booming neighberhood

#Modern design& Well Maintain

#Well connected to highly developed transportation network