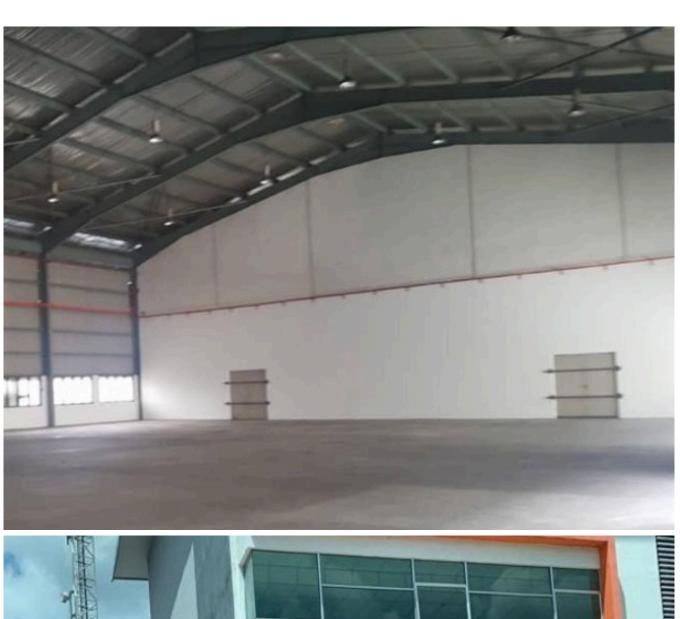

# **Property Detail**

**Listing Type: RENT Category Type: Industrial** 

**Property Type: Detached factory** 

State: Selangor City: Balakong Postcode: 43300

Rental Per month: 89000 Build-up: 5,800.00 sq.ft Land Area: 2.00 acres - 0 x 0 Power supply(AMP): 100 Occupancy Status: vacant Unit Type: Intermediate

100amp electricity

Ceiling Height 30ft (approximately)

Suitable for light Industrial business

#Service You Trust

Thank you for your interest and I look forward to serve you.

\_\_\_\_\_

Interested Call or Whatapps