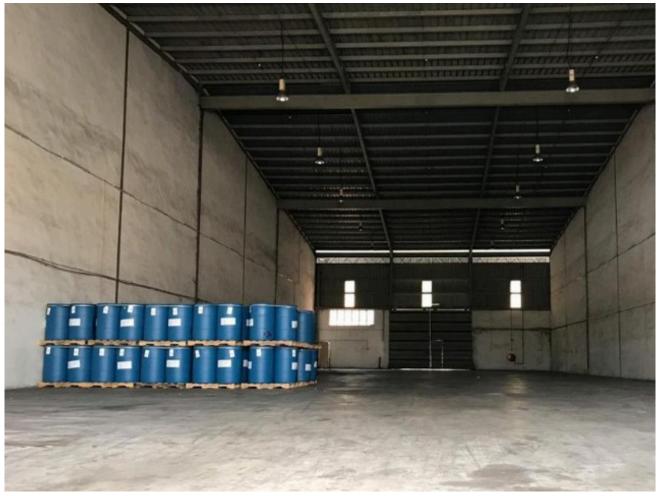

# **Property Detail**

**Listing Type: RENT Category Type: Industrial** 

**Property Type: Detached factory** 

State: Selangor City: Balakong Postcode: 43300

Rental Per month: 89000 Build-up: 5,800.00 sq.ft Land Area: 2.00 acres - 0 x 0 Power supply(AMP): 100 Occupancy Status: vacant Unit Type: Intermediate

100amp electricity

Ceiling Height 30ft (approximately)

Suitable for light Industrial business

#Service You Trust

Thank you for your interest and I look forward to serve you.

\_\_\_\_\_

Interested Call or Whatapps