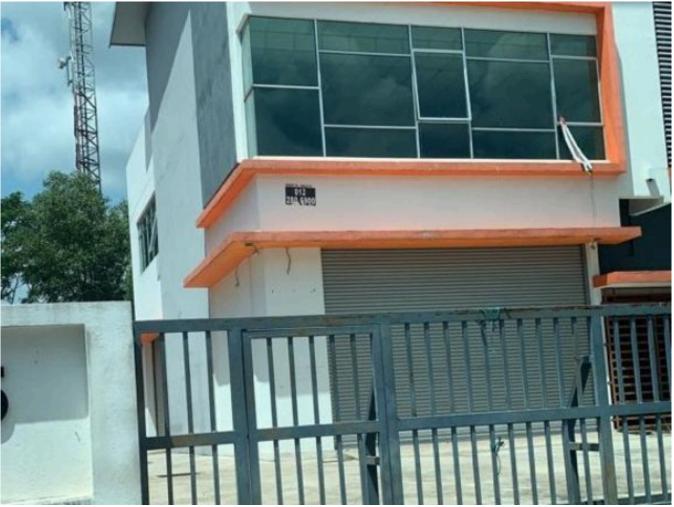

## Balakong Jaya Seri Kembangan Detached Factory & Warehouse for rent

# **Property Detail**

**Listing Type: RENT Category Type: Industrial** 

**Property Type: Detached factory** 

State: Selangor City: Balakong Postcode: 43300

Rental Per month: 89000 Build-up: 5,800.00 sq.ft Land Area: 2.00 acres - 0 x 0 Power supply(AMP): 100 Occupancy Status: vacant Unit Type: Intermediate