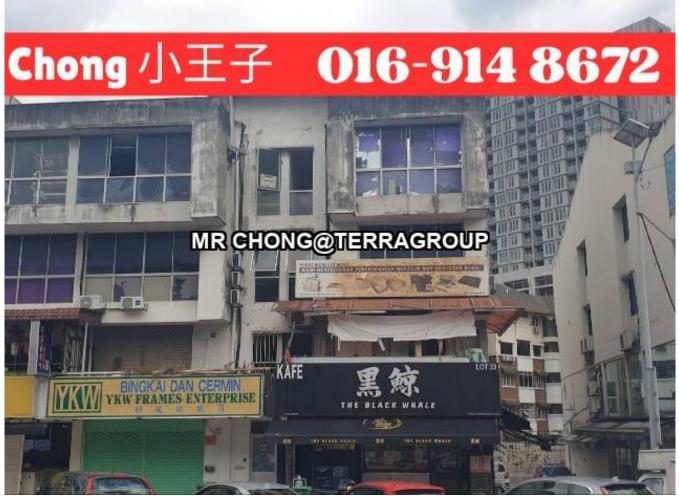

## Ss15 4 storey intermediate unit for sale, suitable for own use and investment

## Property Detail

- 4 Storey Intermediate Unit Shop For Sale, Below Bank Value
- -SS15 Shoplot 4 storey
- -Freehold
- -LA 22x80sqft
- -Suitable for investment or own use
- -Walking distance to SS15 LRT Station
- -Nearby SS15 Subang INTI College & Asia Euniversity
- -Busy street, high exposure
- -Easily accessible to highway
- -Near Sunway Pyramid, Empire Shopping Mall
- -Near Subang Jaya Medical Centre
- -Nearby SS15 banks
- \*TO PROTECT OWNER POLICY, ABOVE PHOTO IS FOR ILLUSTRATION PURPOSES ONLY.
- \*Owner are welcome to list.