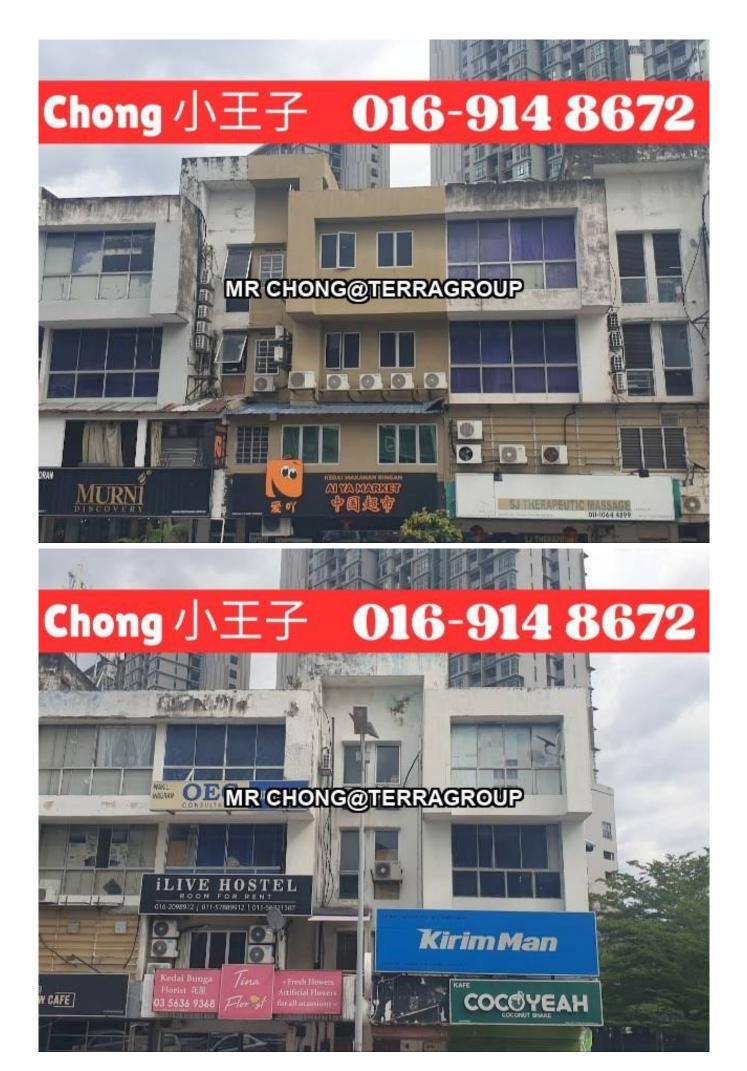

## Ss15 4 storey intermediate unit for sale, suitable for own use and investment

## Property Detail

- 4 Storey Intermediate Unit Shop For Sale, Below Bank Value
- -SS15 Shoplot 4 storey
- -Freehold
- -LA 22x80sqft
- -Suitable for investment or own use
- -Walking distance to SS15 LRT Station
- -Nearby SS15 Subang INTI College & Asia Euniversity
- -Busy street, high exposure
- -Easily accessible to highway
- -Near Sunway Pyramid, Empire Shopping Mall
- -Near Subang Jaya Medical Centre
- -Nearby SS15 banks
- \*TO PROTECT OWNER POLICY, ABOVE PHOTO IS FOR ILLUSTRATION PURPOSES ONLY.
- \*Owner are welcome to list.