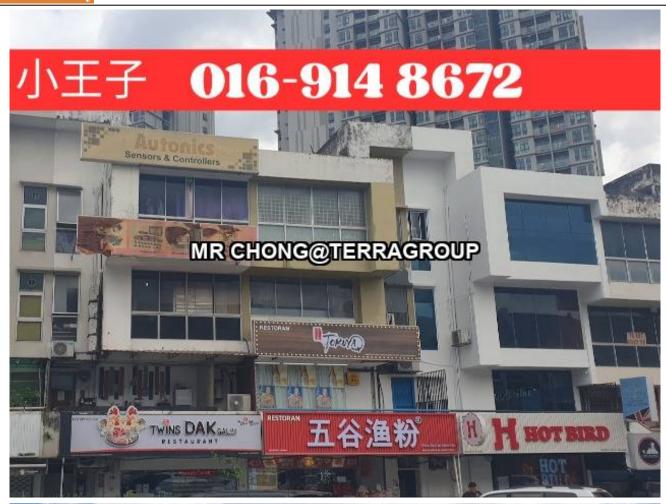

## Ss15 4 storey intermediate unit for sale, suitable for own use and investment

## Property Detail

- 4 Storey Intermediate Unit Shop For Sale, Below Bank Value
- -SS15 Shoplot 4 storey
- -Freehold
- -LA 22x80sqft
- -Suitable for investment or own use
- -Walking distance to SS15 LRT Station
- -Nearby SS15 Subang INTI College & Asia Euniversity
- -Busy street, high exposure
- -Easily accessible to highway
- -Near Sunway Pyramid, Empire Shopping Mall
- -Near Subang Jaya Medical Centre
- -Nearby SS15 banks
- \*TO PROTECT OWNER POLICY, ABOVE PHOTO IS FOR ILLUSTRATION PURPOSES ONLY.
- \*Owner are welcome to list.