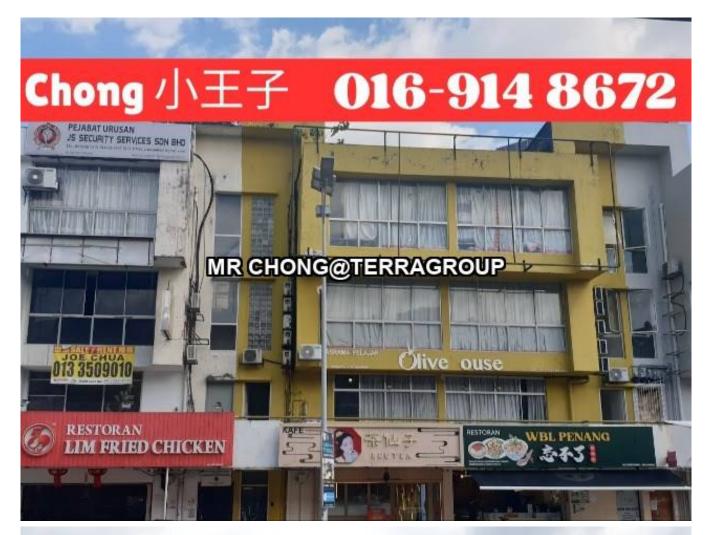

## Ss15 4 storey intermediate unit for sale, suitable for own use and investment

## Property Detail

- 4 Storey Intermediate Unit Shop For Sale, Below Bank Value
- -SS15 Shoplot 4 storey
- -Freehold
- -LA 22x80sqft
- -Suitable for investment or own use
- -Walking distance to SS15 LRT Station
- -Nearby SS15 Subang INTI College & Asia Euniversity
- -Busy street, high exposure
- -Easily accessible to highway
- -Near Sunway Pyramid, Empire Shopping Mall
- -Near Subang Jaya Medical Centre
- -Nearby SS15 banks
- \*TO PROTECT OWNER POLICY, ABOVE PHOTO IS FOR ILLUSTRATION PURPOSES ONLY.
- \*Owner are welcome to list.