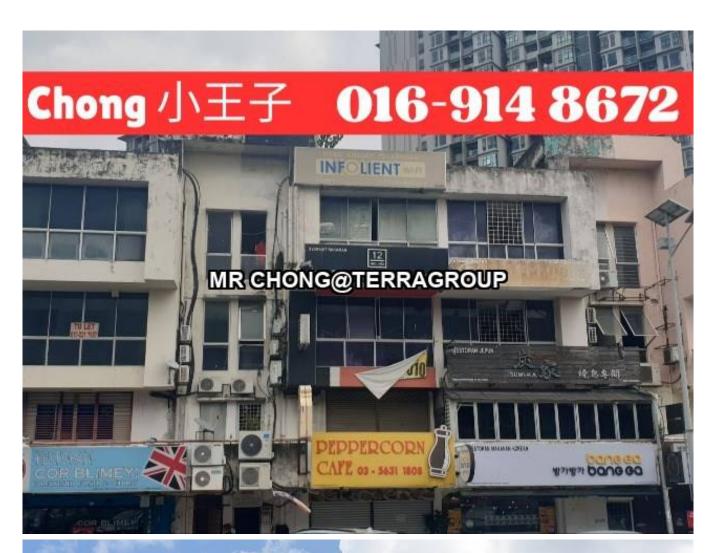

## Ss15 4 storey intermediate unit for sale, suitable for own use and investment

## Property Detail

- 4 Storey Intermediate Unit Shop For Sale, Below Bank Value
- -SS15 Shoplot 4 storey
- -Freehold
- -LA 22x80sqft
- -Suitable for investment or own use
- -Walking distance to SS15 LRT Station
- -Nearby SS15 Subang INTI College & Asia Euniversity
- -Busy street, high exposure
- -Easily accessible to highway
- -Near Sunway Pyramid, Empire Shopping Mall
- -Near Subang Jaya Medical Centre
- -Nearby SS15 banks
- \*TO PROTECT OWNER POLICY, ABOVE PHOTO IS FOR ILLUSTRATION PURPOSES ONLY.
- \*Owner are welcome to list.