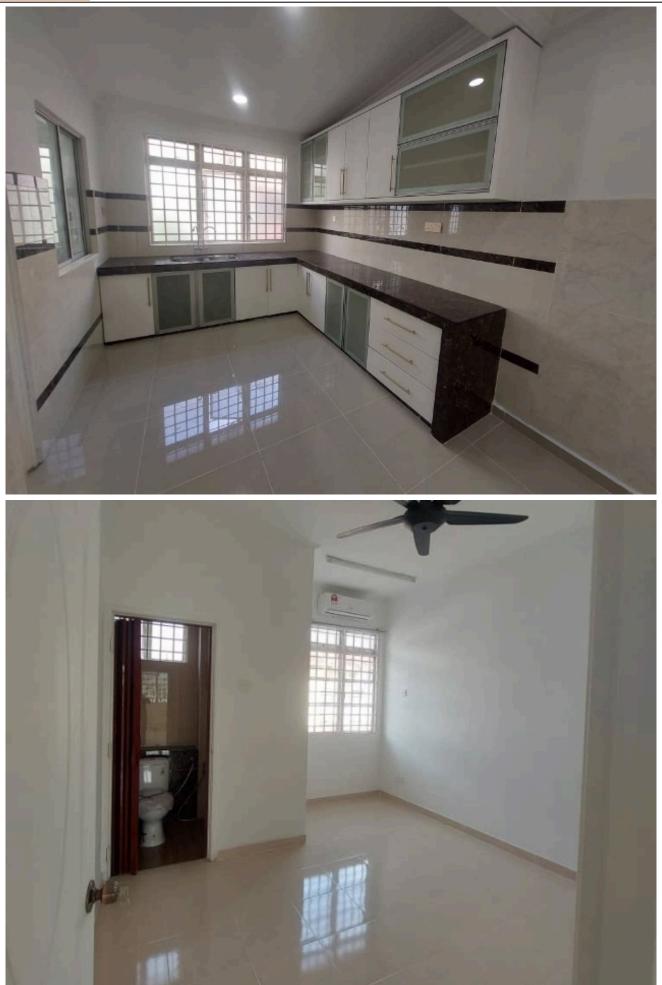

## **Property Detail**

The house is fully renovated. All 3 bathrooms are NEWLY renovated. Not furnished. 5 rooms altogether, 3 rooms got AC.

The house is vacant now, anytime can view the house.

- 5 + 2 rooms

- 3 bathroom(fully renovated, new mosaic,brand new look.
- Whole house newly painted
- walking distance to Giant and LRT Station
- 24 hours security gated & guarded.
- Rich community neighbourhood
- Friendly neighborhood
- House facing empty land.