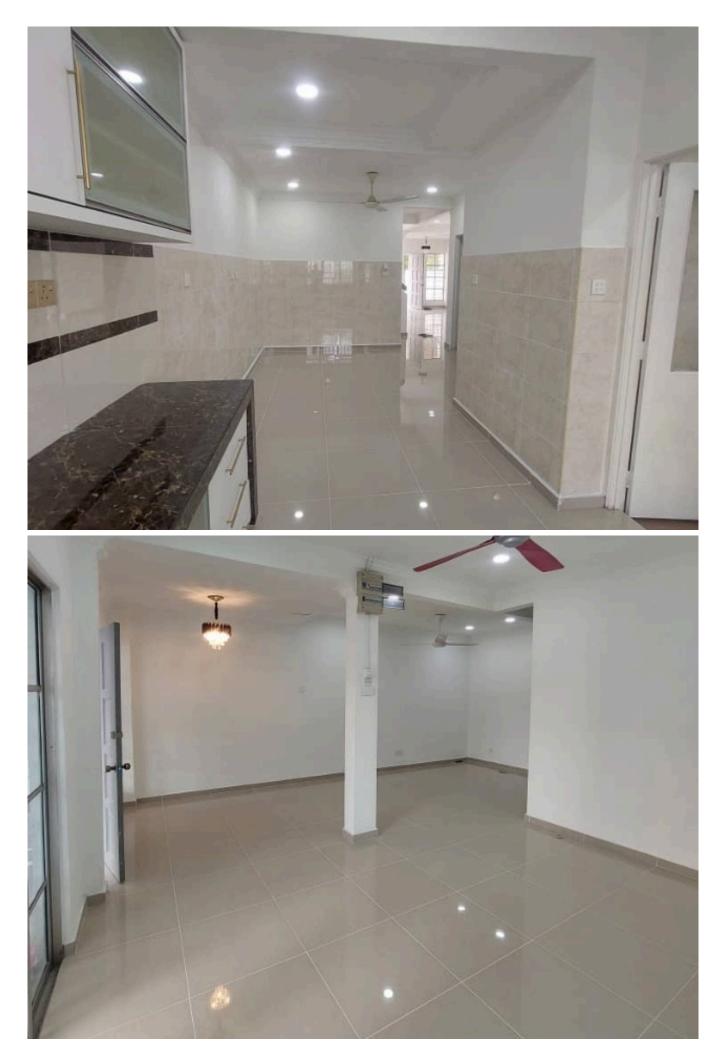

## **Property Detail**

The house is fully renovated. All 3 bathrooms are NEWLY renovated. Not furnished. 5 rooms altogether, 3 rooms got AC.

The house is vacant now, anytime can view the house.

- 5 + 2 rooms