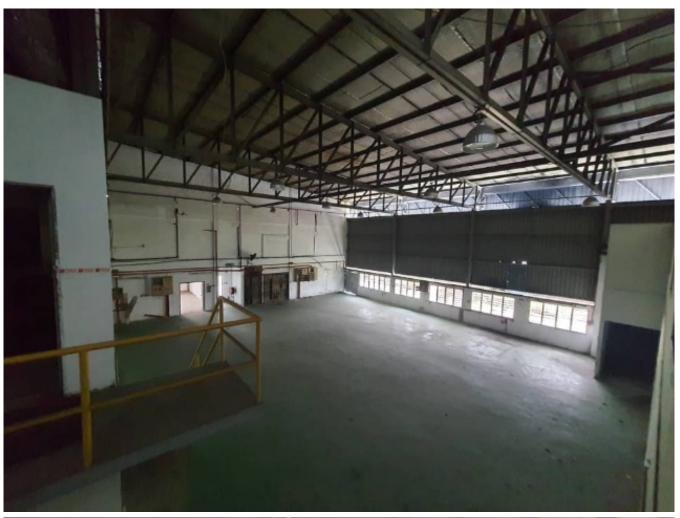

# Property Detail

**Listing Type: RENT** 

**Category Type: Industrial** 

**Property Type: Detached factory** 

State: Selangor City: Shah Alam Postcode: 40150

Rental Per month: 68000 Build-up: 22,000.00 acres Land Area: 1.00 acres - 0 x 0 Power supply(AMP): 500 Ceiling height(ft): 23.00 Occupancy Status: vacant Unit Type: Intermediate

#### **Property Detail**

Bungalow factory with some land at rear portion of Plot

Ground floor space: 14,536sft come with office: 7,464sft

Power: 500amp Title: Heavy Status: Freehold

Stategic location, close to amenities and highways

Suitable for all type of SME, heavy operation, Engineering, Die-casting, Moulding, Chemical etc

Not to miss, option to rent or sale, whichever comes first

Contact Karen@ 0162099797

Page 3 of 5

Page 4 of 5