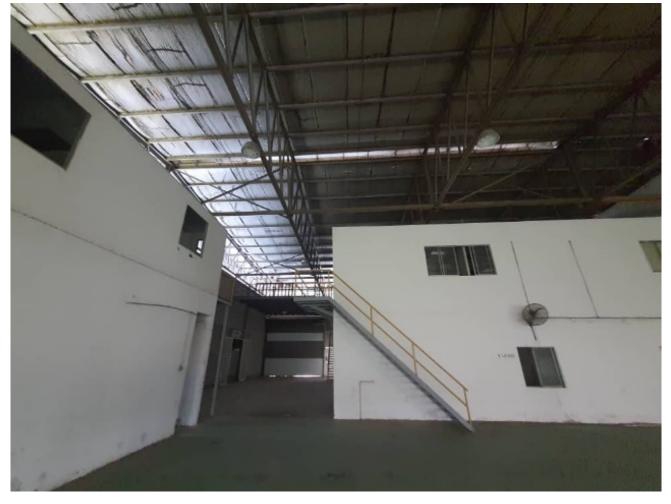

# Property Detail

**Listing Type: RENT** 

**Category Type: Industrial** 

**Property Type: Detached factory** 

State: Selangor City: Shah Alam Postcode: 40150

Rental Per month: 68000 Build-up: 22,000.00 acres Land Area: 1.00 acres - 0 x 0 Power supply(AMP): 500 Ceiling height(ft): 23.00 Occupancy Status: vacant Unit Type: Intermediate

#### **Property Detail**

Bungalow factory with some land at rear portion of Plot

Ground floor space: 14,536sft come with office: 7,464sft

Power: 500amp Title: Heavy Status: Freehold

Stategic location, close to amenities and highways

Suitable for all type of SME, heavy operation, Engineering, Die-casting, Moulding, Chemical etc

Not to miss, option to rent or sale, whichever comes first

Contact Karen@ 0162099797

Page 3 of 5

Page 4 of 5