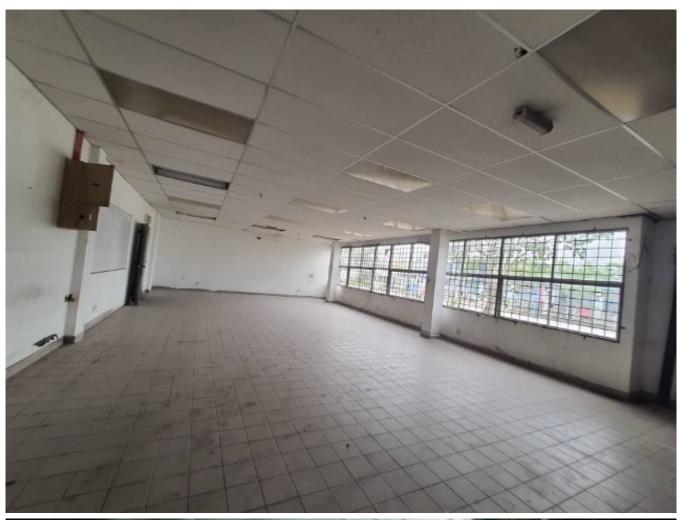

#### **Property Detail**

Bungalow factory with some land at rear portion of Plot

Ground floor space: 14,536sft come with office: 7,464sft

Power: 500amp Title: Heavy Status: Freehold

Stategic location, close to amenities and highways

Suitable for all type of SME, heavy operation, Engineering, Die-casting, Moulding, Chemical etc

Not to miss, option to rent or sale, whichever comes first

Contact Karen@ 0162099797

Page 3 of 5

Page 4 of 5