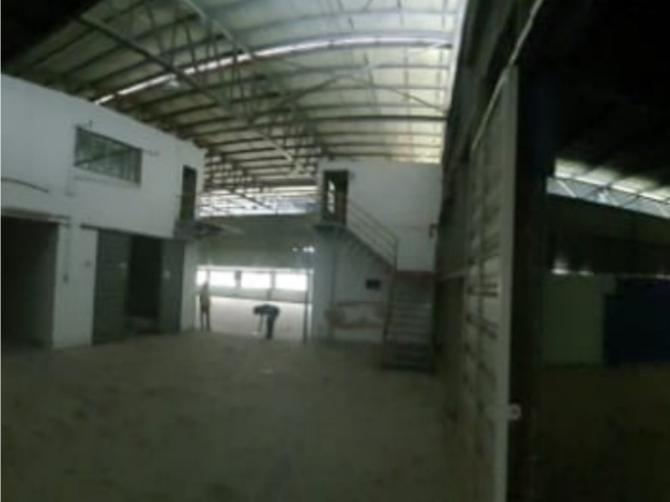

#### **Property Detail**

Bungalow factory with some land at rear portion of Plot

Ground floor space: 14,536sft come with office: 7,464sft

Power: 500amp Title: Heavy Status: Freehold

Stategic location, close to amenities and highways

Suitable for all type of SME, heavy operation, Engineering, Die-casting, Moulding, Chemical etc

Not to miss, option to rent or sale, whichever comes first

Contact Karen@ 0162099797

Page 3 of 5

Page 4 of 5