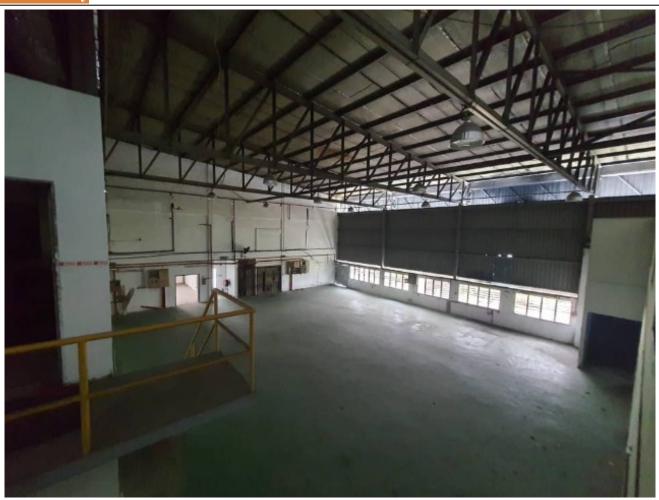

# Property Detail

**Listing Type: RENT** 

**Category Type: Industrial** 

**Property Type: Detached factory** 

State: Selangor City: Shah Alam Postcode: 40150

Rental Per month: 68000 Build-up: 22,000.00 acres Land Area: 1.00 acres - 0 x 0 Power supply(AMP): 500 Ceiling height(ft): 23.00 Occupancy Status: vacant Unit Type: Intermediate

#### **Property Detail**

Bungalow factory with some land at rear portion of Plot

Ground floor space: 14,536sft come with office: 7,464sft

Power: 500amp Title: Heavy Status: Freehold

Stategic location, close to amenities and highways

Suitable for all type of SME, heavy operation, Engineering, Die-casting, Moulding, Chemical etc

Not to miss, option to rent or sale, whichever comes first

Contact Karen@ 0162099797

Page 3 of 5

Page 4 of 5