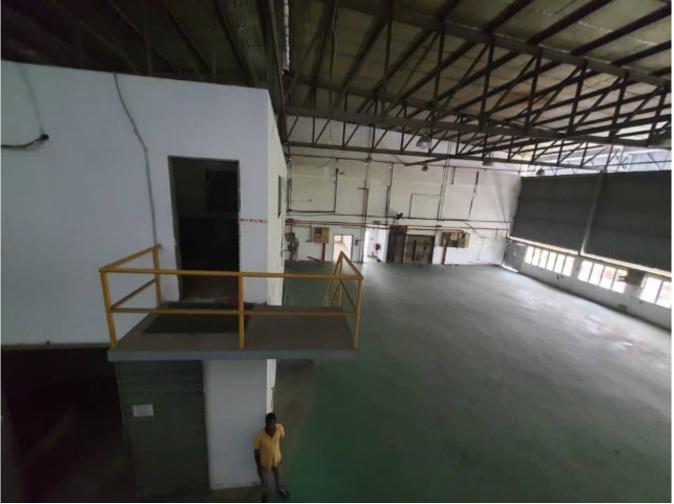

# Property Detail

**Listing Type: RENT** 

**Category Type: Industrial** 

**Property Type: Detached factory** 

State: Selangor City: Shah Alam Postcode: 40150

Rental Per month: 68000 Build-up: 22,000.00 acres Land Area: 1.00 acres - 0 x 0 Power supply(AMP): 500 Ceiling height(ft): 23.00 Occupancy Status: vacant Unit Type: Intermediate

#### **Property Detail**

Bungalow factory with some land at rear portion of Plot

Ground floor space: 14,536sft come with office: 7,464sft

Power: 500amp Title: Heavy Status: Freehold

Stategic location, close to amenities and highways

Suitable for all type of SME, heavy operation, Engineering, Die-casting, Moulding, Chemical etc

Not to miss, option to rent or sale, whichever comes first

Contact Karen@ 0162099797

Page 3 of 5

Page 4 of 5