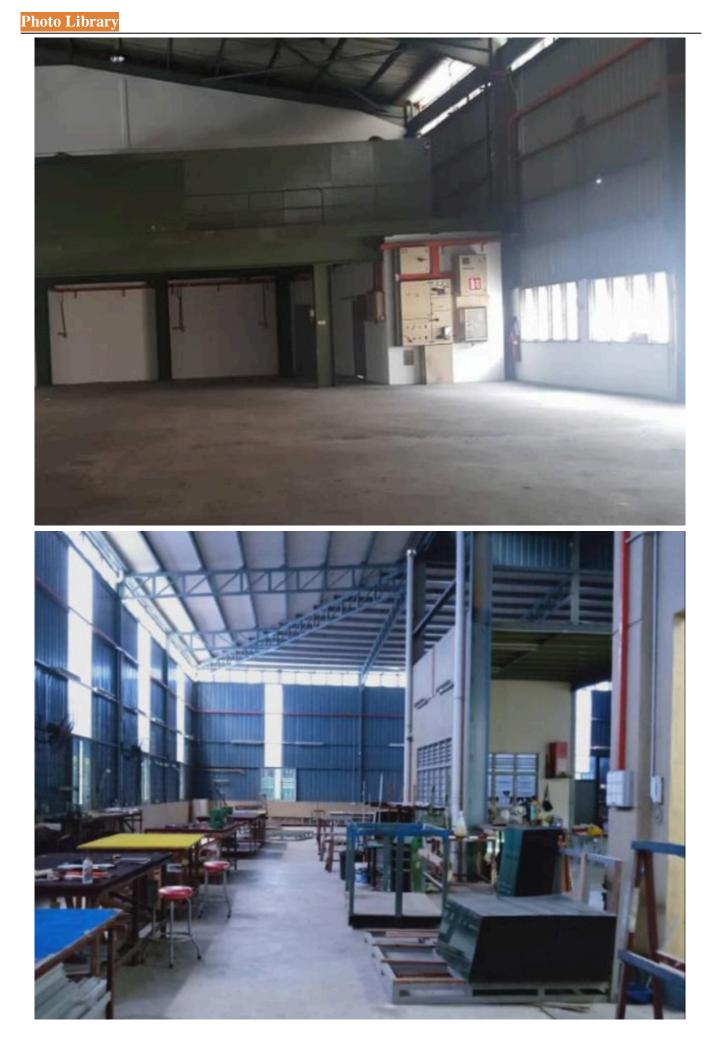

## **Property Detail**

1.5 storey factory/warehouse
#Multiple car park available within the building compound
#A choice address located in a busting and booming neighberhood
#Modern design& Well Maintain
#Well connected to highly developed transportation network
\* Easy access to Semenyih Town
\* ACCESSIBILITIES :- SILK Highway
- LEKAS Highway
- Kajang-Seremban Highway
Interested Call or Whatapps
Please call June 017-5002789 for more detail
Please call June 017-5002789 for more detail
Please call June 017-5002789 for more detail