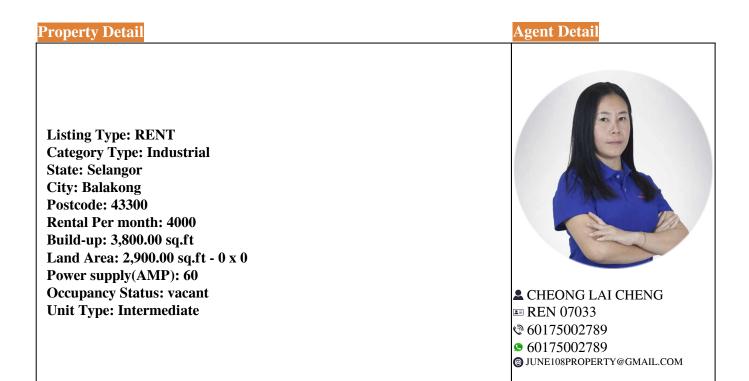

## **Property Detail**

1.5 storey factory/warehouse
#Multiple car park available within the building compound
#A choice address located in a busting and booming neighberhood
#Modern design& Well Maintain
#Well connected to highly developed transportation network
\* Easy access to Semenyih Town
\* ACCESSIBILITIES :- SILK Highway
- LEKAS Highway
- Kajang-Seremban Highway
Interested Call or Whatapps
Please call June 017-5002789 for more detail
Please call June 017-5002789 for more detail
Please call June 017-5002789 for more detail