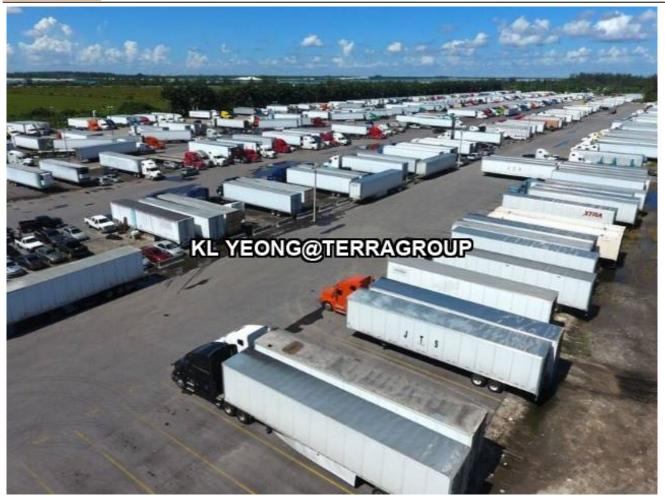

## **Property Detail**

Jenjarom Commercial Land For Rent

-Approved commercial title

-Facing main road

-Includes infrastructure valued at approximately RM400,000 (excavation, land leveling, soil top-up, crusher run, compaction, debris removal, basic drainage), galvanized security fencing with two 20ft gates, a side small gate, dual grand entrances with road curbs, landscaping, and red paver interlocking

Ref:A\_0719 B\_0043

- 10 mins to SKVE Highway
- 15 mins to WVCE Highway
- 15 mins to Bandar Rimbayu

\*Photo for illustration purpose only For viewing kindly contact 012-3093955 (YONG)