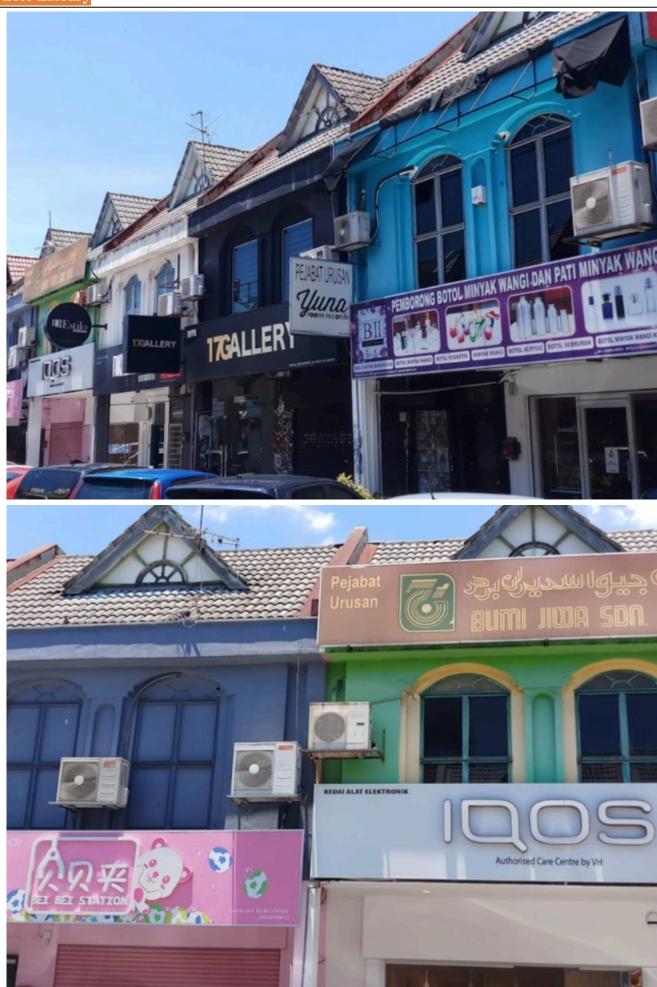

@ CHONGDEAN98@GMAIL.COM.

**Property Detail** 

Shop-Office Cheapest Price At Ss15, Subang Jaya For Sale BELOW MARKET PRICE, START FROM 2.55MIL ONLY!!!

COVER ALL COMMERCIAL SHOPS IN SS15, SUBANG JAYA FOR SALE AND RENT SHOP AND OFFICES CORNER AND INTERMEDIATE UNIT

- \*\*INTERESTED CONTACT 012-2367595 MR.CHONG FOR VIEWING \*\*INTERESTED CONTACT 012-2367595 MR.CHONG FOR VIEWING
- -SS15 Shoplot 2 storey
- -Freehold
- -LA 22x60sqft
- -Fully tenanted with Grade A long term tenants
- -Suitable for investment
- -2 mins walking distance to SS15 LRT Station
- -Nearby SS15 Subang INTI College & Asia Euniversity
- -Facing busy street, high explosure to customers
- -Surrounded by residential area, high spending household crowd
- -Easily accessible to NPE Highway, Federal Highway and Kesas Highway
- -5 mins to Sunway Pyramid, Empire Shopping Mall
- -5 mins to Subang Jaya Medical Centre
- -SS15 nearby bank:Maybank,Public Bank, Ambank, Hong Leong Bank and etc.
- -Famous business in SS15:Starbucks, McD, Watson, 7-11, Mynews, KK Mart, 99 Speedmart
- \*TO PROTECT OWNER POLICY, ABOVE PHOTO IS FOR ILLUSTRATION PURPOSES ONLY.
- \*Owner are welcome to list.