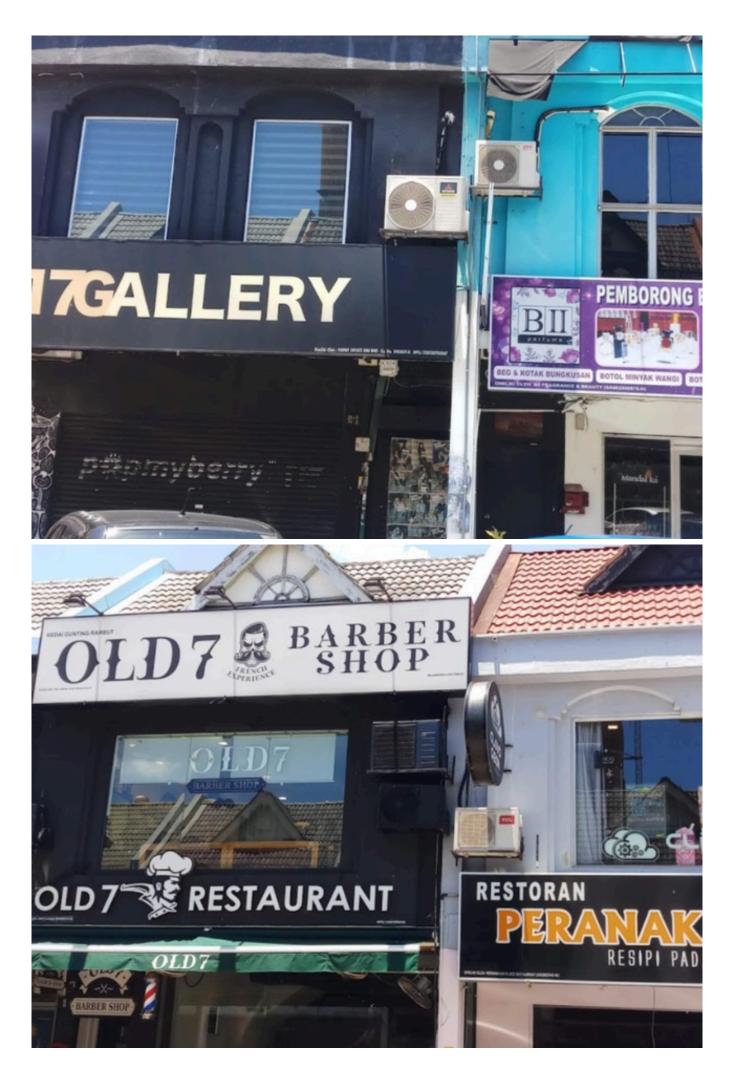

@ CHONGDEAN98@GMAIL.COM.

**Property Detail** 

Shop-Office Cheapest Price At Ss15, Subang Jaya For Sale BELOW MARKET PRICE, START FROM 2.55MIL ONLY!!!

COVER ALL COMMERCIAL SHOPS IN SS15, SUBANG JAYA FOR SALE AND RENT SHOP AND OFFICES CORNER AND INTERMEDIATE UNIT

- \*\*INTERESTED CONTACT 012-2367595 MR.CHONG FOR VIEWING \*\*INTERESTED CONTACT 012-2367595 MR.CHONG FOR VIEWING
- -SS15 Shoplot 2 storey
- -Freehold
- -LA 22x60sqft
- -Fully tenanted with Grade A long term tenants
- -Suitable for investment
- -2 mins walking distance to SS15 LRT Station
- -Nearby SS15 Subang INTI College & Asia Euniversity
- -Facing busy street, high explosure to customers
- -Surrounded by residential area, high spending household crowd
- -Easily accessible to NPE Highway, Federal Highway and Kesas Highway
- -5 mins to Sunway Pyramid, Empire Shopping Mall
- -5 mins to Subang Jaya Medical Centre
- -SS15 nearby bank:Maybank,Public Bank, Ambank, Hong Leong Bank and etc.
- -Famous business in SS15:Starbucks, McD, Watson, 7-11, Mynews, KK Mart, 99 Speedmart
- \*TO PROTECT OWNER POLICY, ABOVE PHOTO IS FOR ILLUSTRATION PURPOSES ONLY.
- \*Owner are welcome to list.