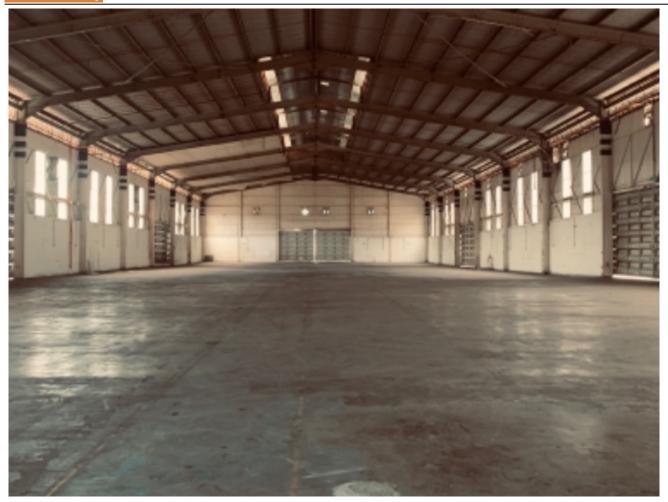

## **Property Detail**

Listing Type: RENT Category Type: Industrial Property Type: Warehouse

State: Selangor City: Subang Jaya Postcode: 40150

Rental Per month: 136000 Build-up: 68,000.00 sq.ft

Land Area: 130,680.00 sq.ft - 0 x 0

Ceiling height(ft): 30.00 Floor Loading(ton/m2): 30.00 Occupancy Status: vacant Unit Type: Intermediate

#### **Property Detail**

Subang Usj warehouse

For rent

Direct to owner

Land size: 3 acre Build Up: 68,000 sq ft

Ceiling: 30'

Rental: Rm 136,000

- Easy access to major highways and expressways.
- Large pool of skilled and experienced workers.
- Established ecosystem of suppliers, manufacturers, and service providers
- Specialized industry clusters in automotive, logistics, and food processing.