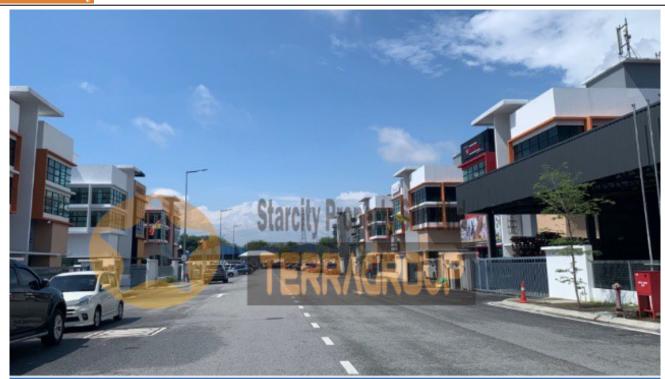

## Shah Alam Sek 15 Semi-D Factory For Rent

## **Property Detail**

Listing Type: RENT Category Type: Industrial Property Type: Semi-D factory

State: Selangor City: Shah Alam Postcode: 40150

Rental Per month: 22000 Build-up: 8,800.00 sq.ft

Land Area: 10,000.00 sq.ft - 0 x 0

### **Property Detail**

Shah Alam Semi-D Factory

For Rent

Land size: 10,000 sf Build up: 8800 sf

Rental: Rm 22,000

- Easy access to major highways and expressways.
- Large pool of skilled and experienced workers.
- Established ecosystem of suppliers, manufacturers, and service providers.
- Specialized industry clusters in automotive, logistics, and food processing.