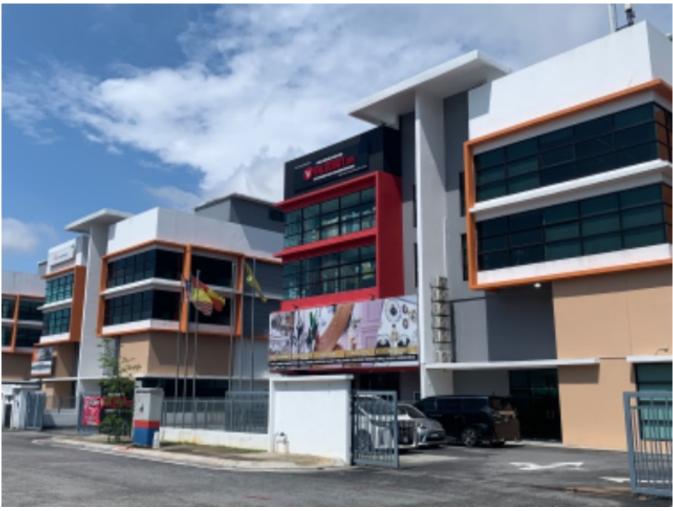

## Shah Alam Sek 15 Semi-D Factory For Rent

## **Property Detail**

Listing Type: RENT Category Type: Industrial Property Type: Semi-D factory

State: Selangor City: Shah Alam Postcode: 40150

Rental Per month: 22000 Build-up: 8,800.00 sq.ft

Land Area: 10,000.00 sq.ft - 0 x 0

### **Property Detail**

Shah Alam Semi-D Factory

For Rent

Land size: 10,000 sf Build up: 8800 sf

Rental: Rm 22,000

- Easy access to major highways and expressways.
- Large pool of skilled and experienced workers.
- Established ecosystem of suppliers, manufacturers, and service providers.
- Specialized industry clusters in automotive, logistics, and food processing.

#### **POON**

Industrial Division - Warehouse, Detached Factory, Semi-D Factory, Land

**Shah Alam Semi-D Factory For Rent** 

Land size: 10,000 sf Build Up: 8800 sf

CALL FOR MORE INFORMATION:

Page 3 of 5

Page 4 of 5