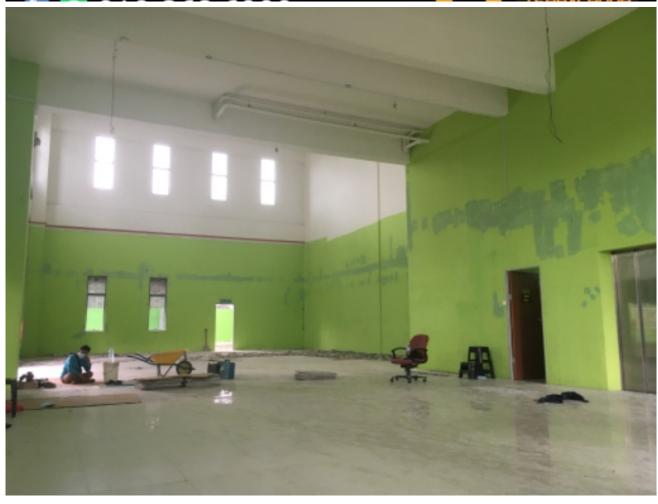

## **Property Detail**

Listing Type: RENT Category Type: Industrial Property Type: Semi-D factory

State: Selangor City: Shah Alam Postcode: 40150

Rental Per month: 22000 Build-up: 8,800.00 sq.ft

Land Area: 10,000.00 sq.ft - 0 x 0

### **Property Detail**

Shah Alam Semi-D Factory

For Rent

Land size: 10,000 sf Build up: 8800 sf

Rental: Rm 22,000

- Easy access to major highways and expressways.
- Large pool of skilled and experienced workers.
- Established ecosystem of suppliers, manufacturers, and service providers.
- Specialized industry clusters in automotive, logistics, and food processing.