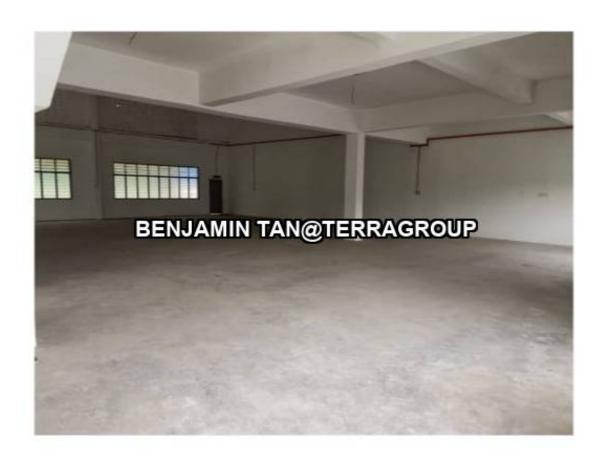

## Balakong Kawasan Perindustrian Balakong Semi D Factory

**Property Detail** 

Listing Type: RENT Category Type: Industrial Property Type: Semi-D factory

State: Selangor City: Balakong Postcode: 43300

Rental Per month: 13000 Build-up: 4,800.00 sq.ft

## **Property Detail**

Balakong Kawasan Perindustrian Balakong Semi D Factory

- -Rental RM13k
- -Land area 10ksf
- -Built up 4,800sf

Balakong is easily accessible from KL city via Cheras-Kajang Highway, Kajang-Seremban Highway and SILK Highway. The established network of highways ensures smooth driving to nearby urban centres including Putrajaya, Cyberjaya, Seri Kembangan and Seremban. It is also served with a complete spectrum of amenities such as schools and colleges, shopping centres and hypermarkets (The Mines, Giant, Tesco, Jusco & Carrefour), banks, hospital and even a police station. The MRT-Bandar Tun Hussein Onn, which is now commence in operations this will help boost the value of Balakong properties by creating a wealth of job and business opportunities.