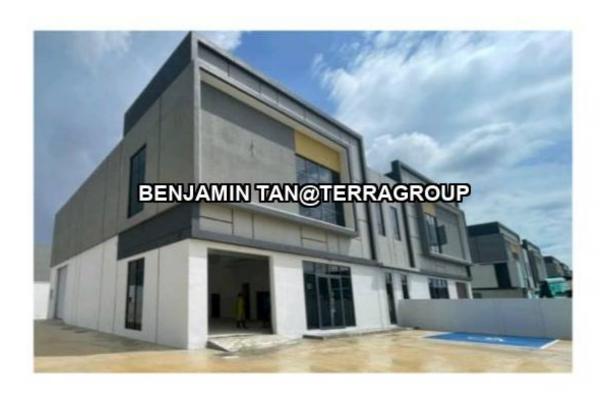

## Balakong Kawasan Perindustrian Balakong Semi D Factory

**Property Detail** 

Listing Type: RENT Category Type: Industrial Property Type: Semi-D factory

State: Selangor City: Balakong Postcode: 43300

Rental Per month: 13000 Build-up: 4,800.00 sq.ft

## **Property Detail**

Balakong Kawasan Perindustrian Balakong Semi D Factory

- -Rental RM13k
- -Land area 10ksf
- -Built up 4,800sf

Balakong is easily accessible from KL city via Cheras-Kajang Highway, Kajang-Seremban Highway and SILK Highway. The established network of highways ensures smooth driving to nearby urban centres including Putrajaya, Cyberjaya, Seri Kembangan and Seremban. It is also served with a complete spectrum of amenities such as schools and colleges, shopping centres and hypermarkets (The Mines, Giant, Tesco, Jusco & Carrefour), banks, hospital and even a police station. The MRT-Bandar Tun Hussein Onn, which is now commence in operations this will help boost the value of Balakong properties by creating a wealth of job and business opportunities.