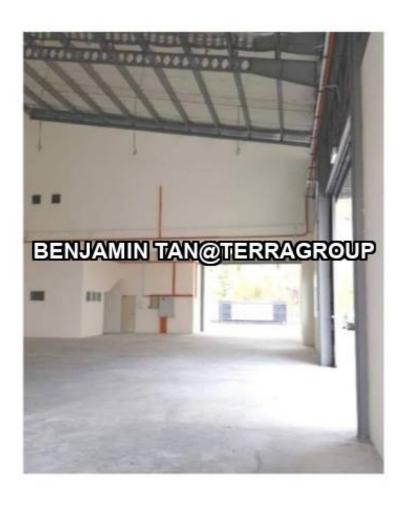

## Balakong Kawasan Perindustrian Balakong Semi D Factory

**Property Detail** 

Listing Type: RENT Category Type: Industrial Property Type: Semi-D factory

State: Selangor City: Balakong Postcode: 43300

Rental Per month: 13000 Build-up: 4,800.00 sq.ft

## **Property Detail**

Balakong Kawasan Perindustrian Balakong Semi D Factory

- -Rental RM13k
- -Land area 10ksf
- -Built up 4,800sf

Balakong is easily accessible from KL city via Cheras-Kajang Highway, Kajang-Seremban Highway and SILK Highway. The established network of highways ensures smooth driving to nearby urban centres including Putrajaya, Cyberjaya, Seri Kembangan and Seremban. It is also served with a complete spectrum of amenities such as schools and colleges, shopping centres and hypermarkets (The Mines, Giant, Tesco, Jusco & Carrefour), banks, hospital and even a police station. The MRT-Bandar Tun Hussein Onn, which is now commence in operations this will help boost the value of Balakong properties by creating a wealth of job and business opportunities.