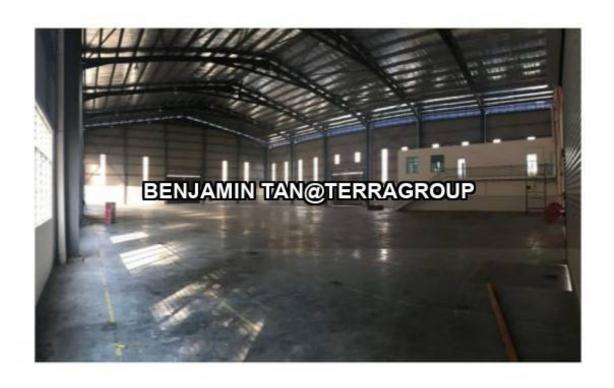

## Balakong Kawasan Perindustrian Balakong Semi D Factory

**Property Detail** 

Listing Type: RENT Category Type: Industrial Property Type: Semi-D factory

State: Selangor City: Balakong Postcode: 43300

Rental Per month: 13000 Build-up: 4,800.00 sq.ft

## **Property Detail**

Balakong Kawasan Perindustrian Balakong Semi D Factory

- -Rental RM13k
- -Land area 10ksf
- -Built up 4,800sf

Balakong is easily accessible from KL city via Cheras-Kajang Highway, Kajang-Seremban Highway and SILK Highway. The established network of highways ensures smooth driving to nearby urban centres including Putrajaya, Cyberjaya, Seri Kembangan and Seremban. It is also served with a complete spectrum of amenities such as schools and colleges, shopping centres and hypermarkets (The Mines, Giant, Tesco, Jusco & Carrefour), banks, hospital and even a police station. The MRT-Bandar Tun Hussein Onn, which is now commence in operations this will help boost the value of Balakong properties by creating a wealth of job and business opportunities.