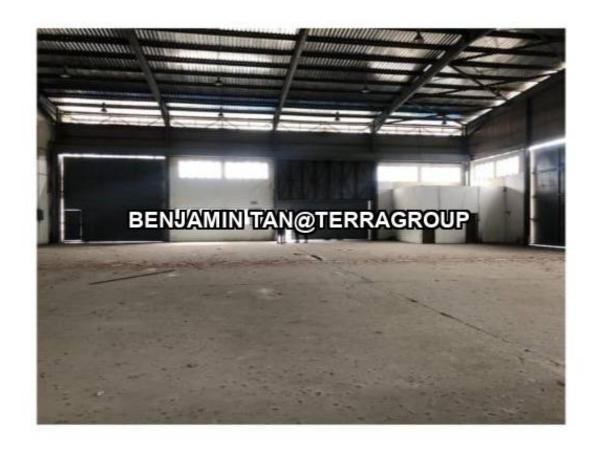

## Balakong Kawasan Perindustrian Balakong Semi D Factory

**Property Detail** 

Listing Type: RENT Category Type: Industrial Property Type: Semi-D factory

State: Selangor City: Balakong Postcode: 43300

Rental Per month: 13000 Build-up: 4,800.00 sq.ft

## **Property Detail**

Balakong Kawasan Perindustrian Balakong Semi D Factory

- -Rental RM13k
- -Land area 10ksf
- -Built up 4,800sf

Balakong is easily accessible from KL city via Cheras-Kajang Highway, Kajang-Seremban Highway and SILK Highway. The established network of highways ensures smooth driving to nearby urban centres including Putrajaya, Cyberjaya, Seri Kembangan and Seremban. It is also served with a complete spectrum of amenities such as schools and colleges, shopping centres and hypermarkets (The Mines, Giant, Tesco, Jusco & Carrefour), banks, hospital and even a police station. The MRT-Bandar Tun Hussein Onn, which is now commence in operations this will help boost the value of Balakong properties by creating a wealth of job and business opportunities.