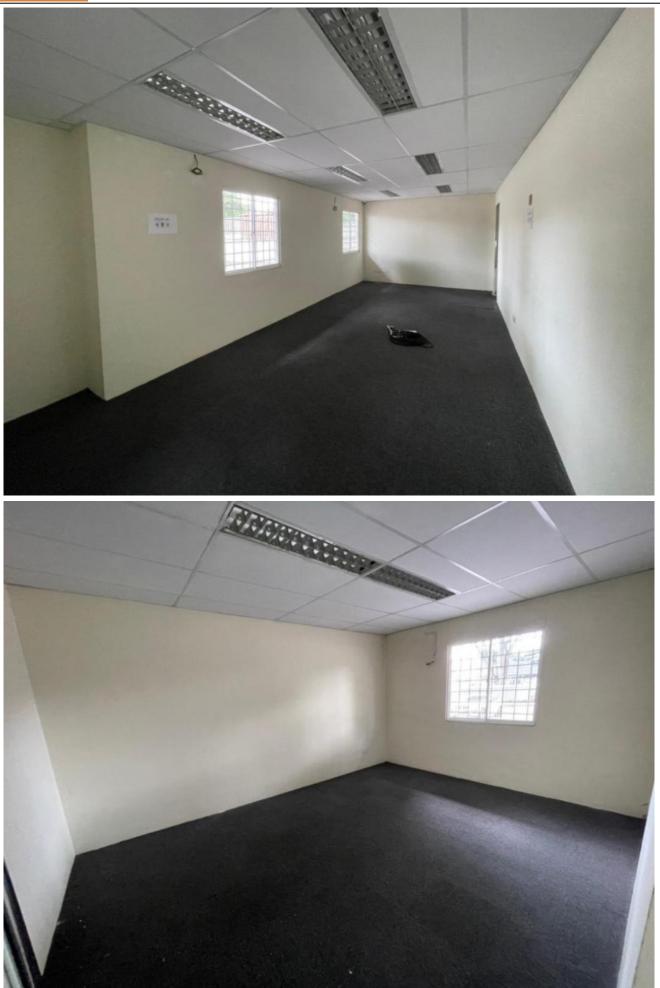

## **Property Detail**

Shah alam sec 16 Semi-d factory For rent

Direct to owner

Land size : 20,300 sf Build Up : 12,950 sq ft Ceiling : 23' Power supply : 100 amp

Rental : Rm 28,400

- Easy access to major highways and expressways.
- Large pool of skilled and experienced workers.
- Established ecosystem of suppliers, manufacturers, and service providers
- Specialized industry clusters in automotive, logistics, and food processing.