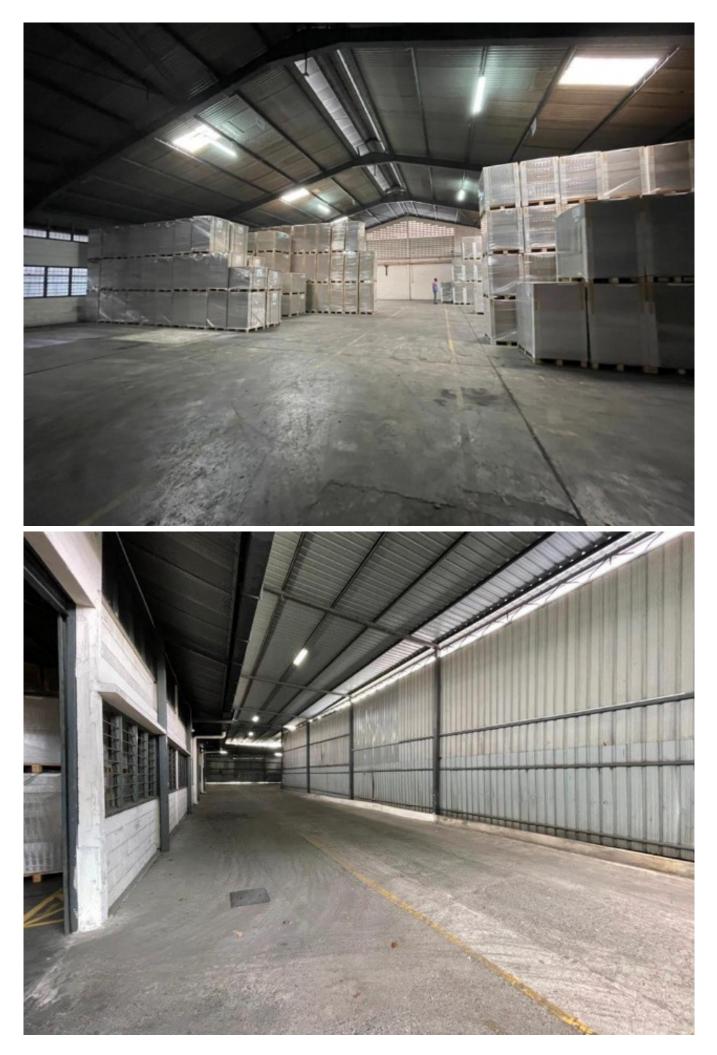

## **Property Detail**

Shah alam sec 16 Semi-d factory For rent

Direct to owner

Land size : 20,300 sf Build Up : 12,950 sq ft Ceiling : 23' Power supply : 100 amp

Rental : Rm 28,400

- Easy access to major highways and expressways.
- Large pool of skilled and experienced workers.
- Established ecosystem of suppliers, manufacturers, and service providers
- Specialized industry clusters in automotive, logistics, and food processing.