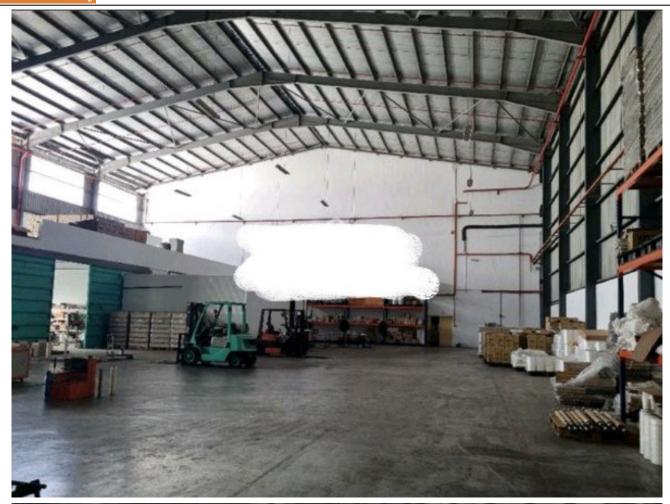

## **Property Detail**

**Listing Type: RENT Category Type: Industrial** 

**Property Type: Detached factory** 

**State: Selangor** 

City: Kota Kemuning Postcode: 40150

Rental Per month: 80000 Build-up: 38,260.00 sq.ft

Land Area: 43,560.00 sq.ft - 0 x 0

Power supply(AMP): 700 Ceiling height(ft): 12.00 Floor Loading(ton/m2): 30.00 **Occupancy Status: vacant Unit Type: Corner Lot** 

### Property Detail

Kota kemuning detached factory

For rent

Direct to owner

Build Up: 38,260 sq ft Ceiling: 12 meter Power supply: 700 amp

Rental: Rm 80,000

- Easy access to major highways and expressways.
- Large pool of skilled and experienced workers.
- Established ecosystem of suppliers, manufacturers, and service providers
- Specialized industry clusters in automotive, logistics, and food processing.