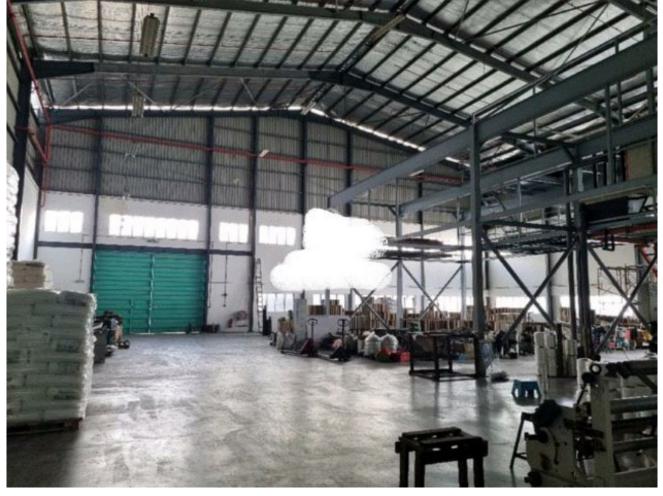

## **Property Detail**

**Listing Type: RENT Category Type: Industrial** 

**Property Type: Detached factory** 

**State: Selangor** 

City: Kota Kemuning Postcode: 40150

Rental Per month: 80000 Build-up: 38,260.00 sq.ft

Land Area: 43,560.00 sq.ft - 0 x 0

Power supply(AMP): 700 Ceiling height(ft): 12.00 Floor Loading(ton/m2): 30.00 **Occupancy Status: vacant Unit Type: Corner Lot** 

### Property Detail

Kota kemuning detached factory

For rent

Direct to owner

Build Up: 38,260 sq ft Ceiling: 12 meter Power supply: 700 amp

Rental: Rm 80,000

- Easy access to major highways and expressways.
- Large pool of skilled and experienced workers.
- Established ecosystem of suppliers, manufacturers, and service providers
- Specialized industry clusters in automotive, logistics, and food processing.