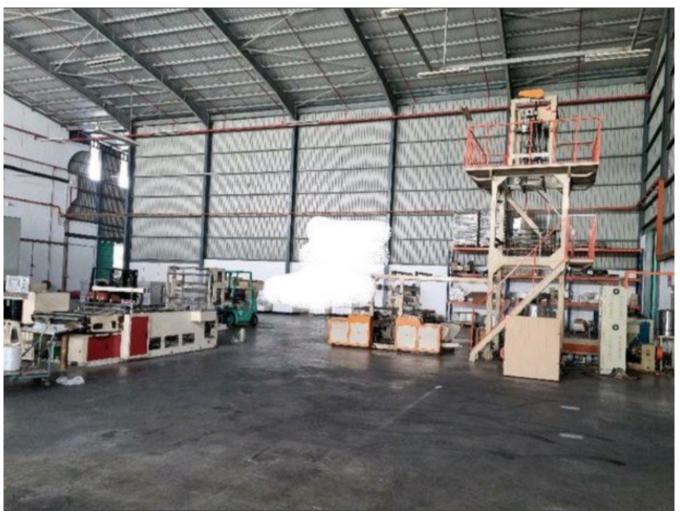

## **Property Detail**

**Listing Type: RENT Category Type: Industrial** 

**Property Type: Detached factory** 

**State: Selangor** 

City: Kota Kemuning Postcode: 40150

Rental Per month: 80000 Build-up: 38,260.00 sq.ft

Land Area: 43,560.00 sq.ft - 0 x 0

Power supply(AMP): 700 Ceiling height(ft): 12.00 Floor Loading(ton/m2): 30.00 **Occupancy Status: vacant Unit Type: Corner Lot** 

### Property Detail

Kota kemuning detached factory

For rent

Direct to owner

Build Up: 38,260 sq ft Ceiling: 12 meter Power supply: 700 amp

Rental: Rm 80,000

- Easy access to major highways and expressways.
- Large pool of skilled and experienced workers.
- Established ecosystem of suppliers, manufacturers, and service providers
- Specialized industry clusters in automotive, logistics, and food processing.