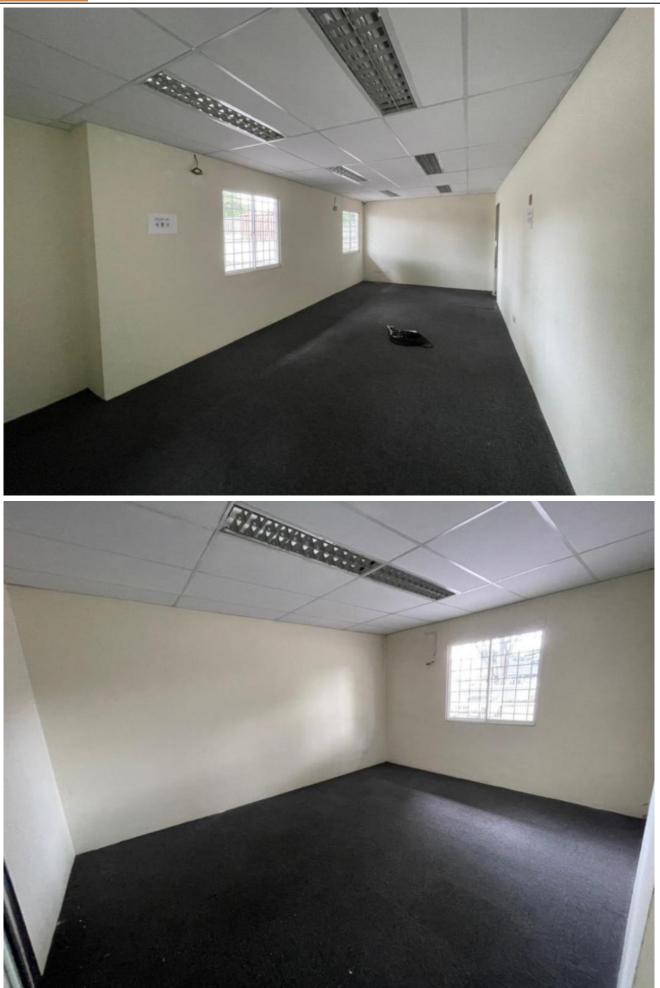

## **Property Detail** Agent Detail Listing Type: SALE **Category Type: Industrial Property Type: Semi-D factory State: Selangor City: Shah Alam** Postcode: 40150 Selling Price: RM 6,500,000 Build-up: 12,950.00 sq.ft Land Area: 20,300.00 sq.ft - 0 x 0 Power supply(AMP): 100 Ceiling height(ft): 23.00 **Tenure: Leasehold** POON TAI KONG **Title Type: individual** 📼 PEA 4264 Land Title Type: Industrial 60193686000 **Occupancy Status: vacant** 60193686000 **Unit Type: Corner Lot** TKPOON1133@GMAIL.COM

## **Property Detail**

ah alam sec 16 Semi-d factory For sale

Direct to owner

Land size : 20,300 sf Build Up : 12,950 sq ft Ceiling : 23' Power supply : 100 amp

Sell : Rm 6.5 mil

- Easy access to major highways and expressways.
- Large pool of skilled and experienced workers.
- Established ecosystem of suppliers, manufacturers, and service providers
- Specialized industry clusters in automotive, logistics, and food processing.