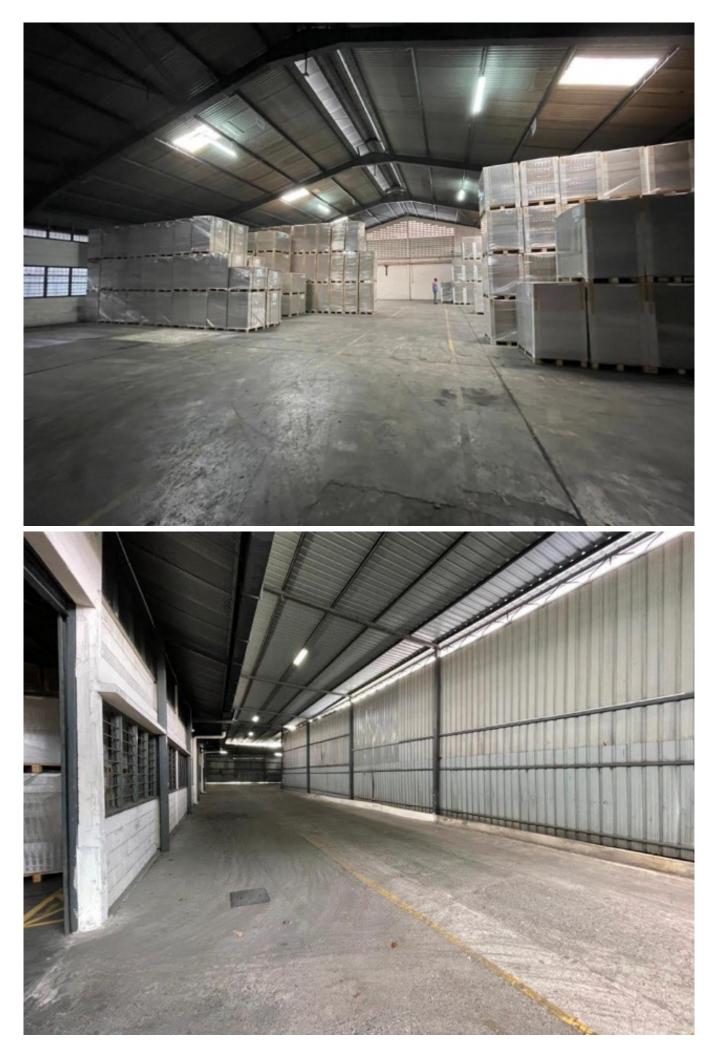

## **Property Detail** Agent Detail Listing Type: SALE **Category Type: Industrial Property Type: Semi-D factory State: Selangor City: Shah Alam** Postcode: 40150 Selling Price: RM 6,500,000 Build-up: 12,950.00 sq.ft Land Area: 20,300.00 sq.ft - 0 x 0 Power supply(AMP): 100 Ceiling height(ft): 23.00 **Tenure: Leasehold** POON TAI KONG **Title Type: individual** 📼 PEA 4264 Land Title Type: Industrial 60193686000 **Occupancy Status: vacant** 60193686000 **Unit Type: Corner Lot** TKPOON1133@GMAIL.COM

## **Property Detail**

ah alam sec 16 Semi-d factory For sale

Direct to owner

Land size : 20,300 sf Build Up : 12,950 sq ft Ceiling : 23' Power supply : 100 amp

Sell : Rm 6.5 mil

- Easy access to major highways and expressways.
- Large pool of skilled and experienced workers.
- Established ecosystem of suppliers, manufacturers, and service providers
- Specialized industry clusters in automotive, logistics, and food processing.