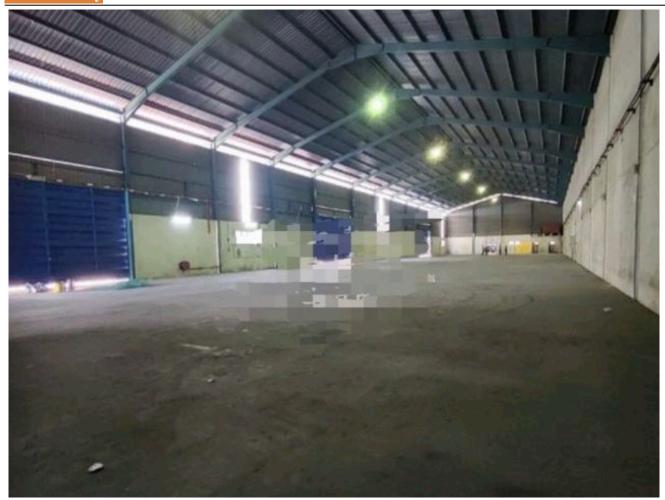

### Property Detail

**Listing Type: RENT** 

**Category Type: Industrial** 

**Property Type: Detached factory** 

State: Selangor City: Subang Jaya Postcode: 41200

Rental Per month: 75000
Build-up: 25,000.00 sq.ft
Land Area: 2.44 acres - 0 x 0
Power supply(AMP): 750
Ceiling height(ft): 21.00
Occupancy Status: vacant
Unit Type: Intermediate

#### Property Detail

Detached Factory ready for New tenant

Come with ample space for vehicle maneuver.

Suitable for logistic, warehousing etc

Strategic location as its less than 5mins to Kesas, SKVE, federal Highways n directly connect to other major highways