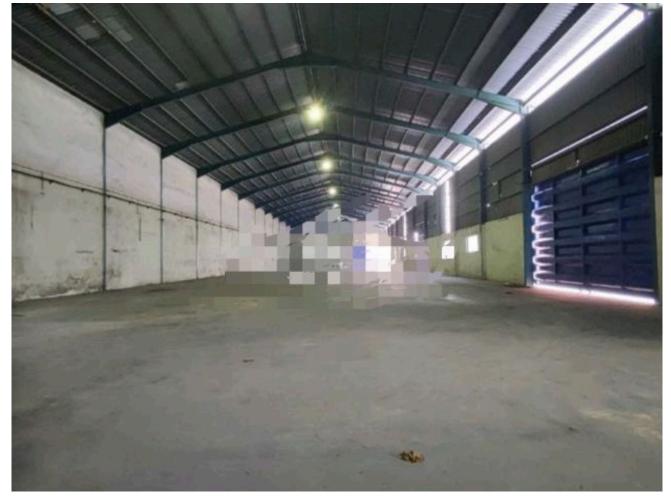

### Property Detail

**Listing Type: RENT** 

**Category Type: Industrial** 

**Property Type: Detached factory** 

State: Selangor City: Subang Jaya Postcode: 41200

Rental Per month: 75000
Build-up: 25,000.00 sq.ft
Land Area: 2.44 acres - 0 x 0
Power supply(AMP): 750
Ceiling height(ft): 21.00
Occupancy Status: vacant
Unit Type: Intermediate

#### Property Detail

Detached Factory ready for New tenant

Come with ample space for vehicle maneuver.

Suitable for logistic, warehousing etc

Strategic location as its less than 5mins to Kesas, SKVE, federal Highways n directly connect to other major highways