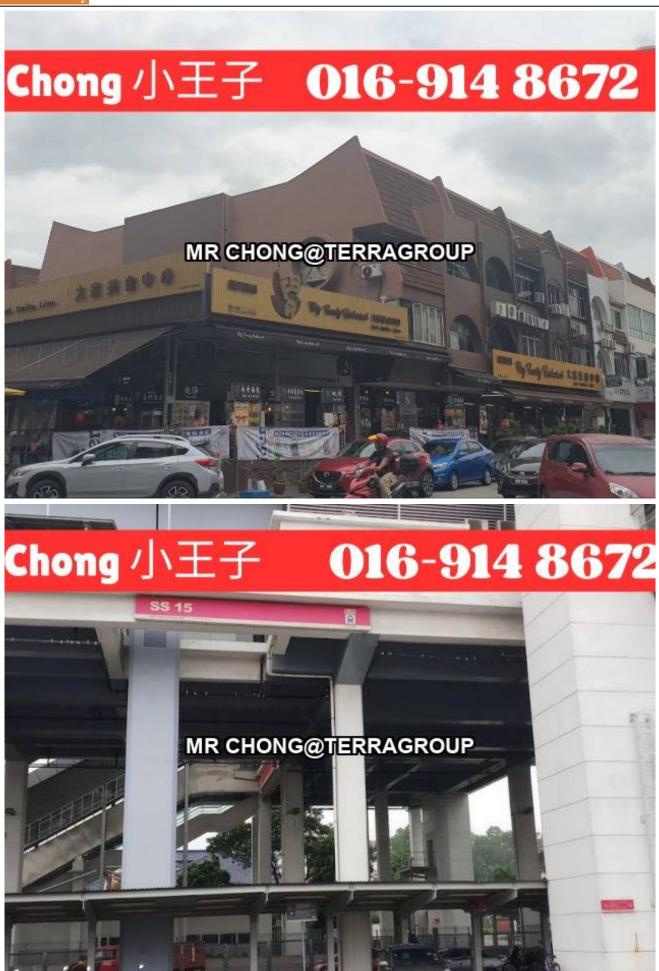

### Ss15 3 storey intermediate unit for sale, suitable for own use and investment

### Property Detail

- 3 Storey Intermediate Unit Shop For Sale, Below Bank Value
- -SS15 Shoplot 3 storey
- -Freehold
- -LA 22x80 sqft
- -Suitable for investment or own use
- -Walking distance to SS15 LRT Station
- -Nearby SS15 Subang INTI College & Asia Euniversity
- -Busy street, high exposure
- -Easily accessible to highway
- -Near Sunway Pyramid, Empire Shopping Mall
- -Near Subang Jaya Medical Centre
- -Nearby SS15 banks
- \*TO PROTECT OWNER POLICY, ABOVE PHOTO IS FOR ILLUSTRATION PURPOSES ONLY.
- \*Owner are welcome to list.