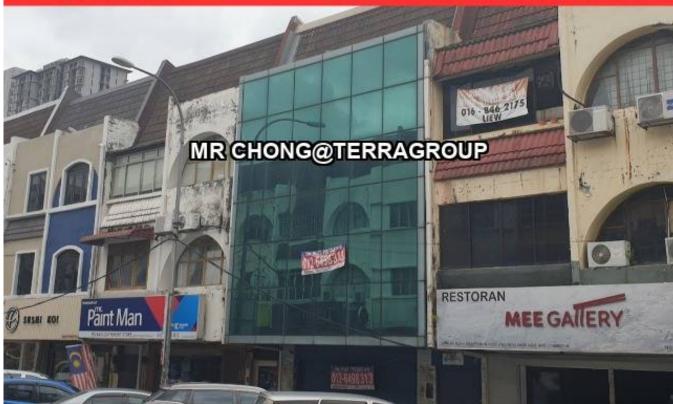

### Property Detail

- 3 Storey Intermediate Unit Shop For Sale, Below Bank Value
- -SS15 Shoplot 3 storey
- -Freehold
- -LA 22x80 sqft
- -Suitable for investment or own use
- -Walking distance to SS15 LRT Station
- -Nearby SS15 Subang INTI College & Asia Euniversity
- -Busy street, high exposure
- -Easily accessible to highway
- -Near Sunway Pyramid, Empire Shopping Mall
- -Near Subang Jaya Medical Centre
- -Nearby SS15 banks
- \*TO PROTECT OWNER POLICY, ABOVE PHOTO IS FOR ILLUSTRATION PURPOSES ONLY.
- \*Owner are welcome to list.