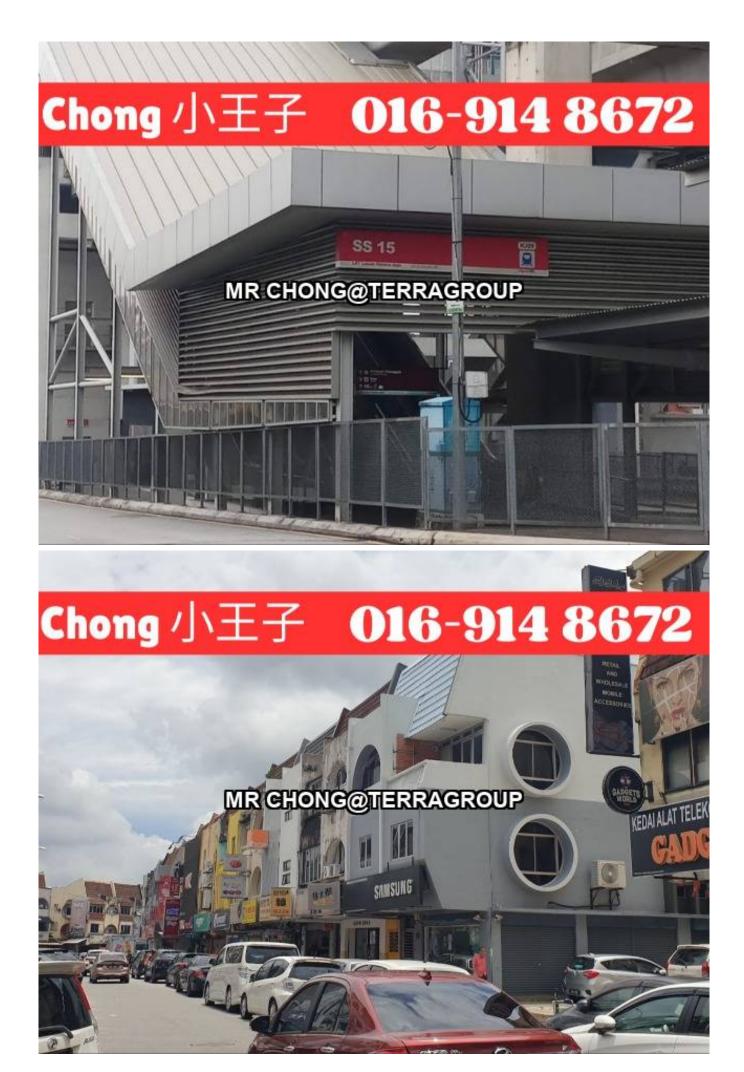

### Property Detail

- 3 Storey Intermediate Unit Shop For Sale, Below Bank Value
- -SS15 Shoplot 3 storey
- -Freehold
- -LA 22x80 sqft
- -Suitable for investment or own use
- -Walking distance to SS15 LRT Station
- -Nearby SS15 Subang INTI College & Asia Euniversity
- -Busy street, high exposure
- -Easily accessible to highway
- -Near Sunway Pyramid, Empire Shopping Mall
- -Near Subang Jaya Medical Centre
- -Nearby SS15 banks
- \*TO PROTECT OWNER POLICY, ABOVE PHOTO IS FOR ILLUSTRATION PURPOSES ONLY.
- \*Owner are welcome to list.