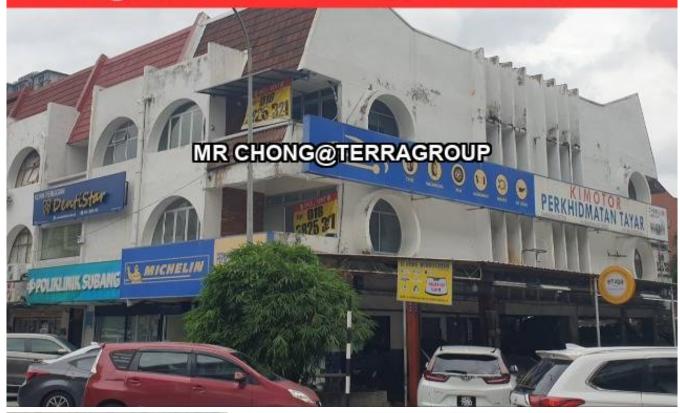

### Property Detail

- 3 Storey Intermediate Unit Shop For Sale, Below Bank Value
- -SS15 Shoplot 3 storey
- -Freehold
- -LA 22x80 sqft
- -Suitable for investment or own use
- -Walking distance to SS15 LRT Station
- -Nearby SS15 Subang INTI College & Asia Euniversity
- -Busy street, high exposure
- -Easily accessible to highway
- -Near Sunway Pyramid, Empire Shopping Mall
- -Near Subang Jaya Medical Centre
- -Nearby SS15 banks
- \*TO PROTECT OWNER POLICY, ABOVE PHOTO IS FOR ILLUSTRATION PURPOSES ONLY.
- \*Owner are welcome to list.