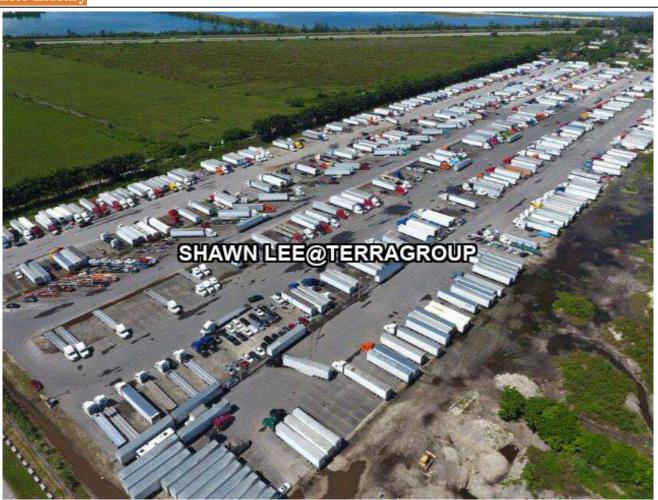

### NORTH PORT - INDUSTRIAL LAND 3AC (RENT FOR SHORT TERM)

## Property Detail

Listing Type: RENT Category Type: Land

**Property Type: Industrial land** 

State: Selangor City: Port Klang Postcode: 42000

Rental Per month: 45738

Land Area: 130,680.00 sq.ft - 0 x 0 Occupancy Status: tenanted Unit Type: Intermediate

### Property Detail

North Port Industrial Land For Rent

- mature industrial area
- no affected by flood
- with infrastructure
- available for short term rental
- ground with crusher run and fencing

#### Distance:

- 8mins to North Port terminal
- 8mins to Shapadu Highway
- 18mins to Kesas Highway
- \*Photo for illustration purpose only For viewing kindly contact 012-3978377 (Shawn Lee)