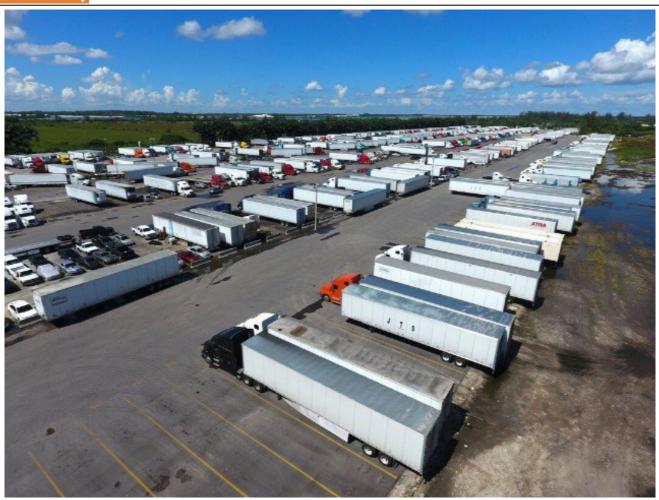

### Property Detail

North Port Industrial Land For Rent

- mature industrial area
- no affected by flood
- with infrastructure
- available for short term rental
- ground with crusher run and fencing

#### Distance:

- 8mins to North Port terminal
- 8mins to Shapadu Highway
- 18mins to Kesas Highway
- \*Photo for illustration purpose only For viewing kindly contact 019-2624811 (LC CHIENG)