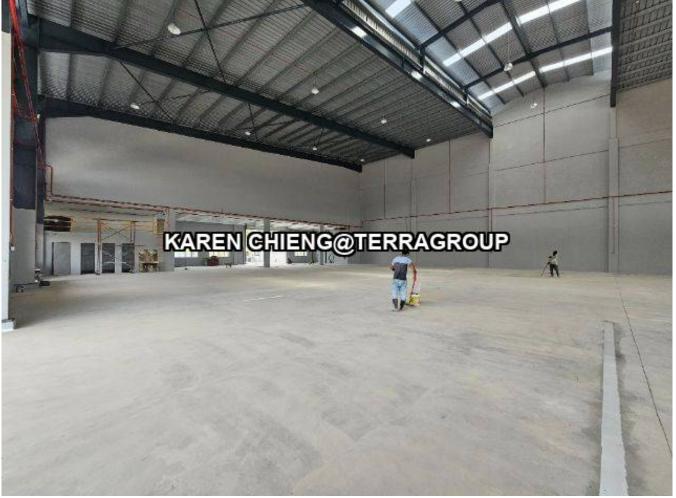

## Property Detail

Listing Type: RENT Category Type: Industrial

**Property Type: Detached factory** 

State: Selangor City: Selayang Postcode: 68100

Rental Per month: 49000 Build-up: 45,000.00 sq.ft

Land Area: 76,000.00 sq.ft - 0 x 0

Power supply(AMP): 800 Ceiling height(ft): 40.00 Floor Loading(ton/m2): 5.00 Occupancy Status: vacant Unit Type: Corner Lot