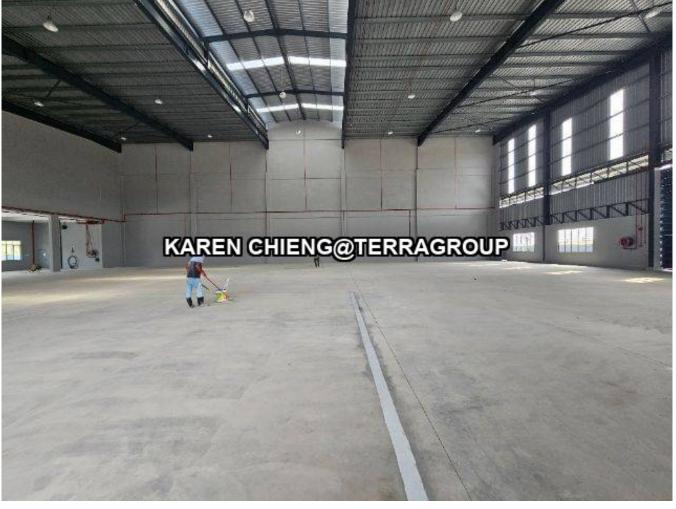

## Property Detail

Listing Type: RENT Category Type: Industrial

**Property Type: Detached factory** 

State: Selangor City: Selayang Postcode: 68100

Rental Per month: 49000 Build-up: 45,000.00 sq.ft

Land Area: 76,000.00 sq.ft - 0 x 0

Power supply(AMP): 800 Ceiling height(ft): 40.00 Floor Loading(ton/m2): 5.00 Occupancy Status: vacant Unit Type: Corner Lot