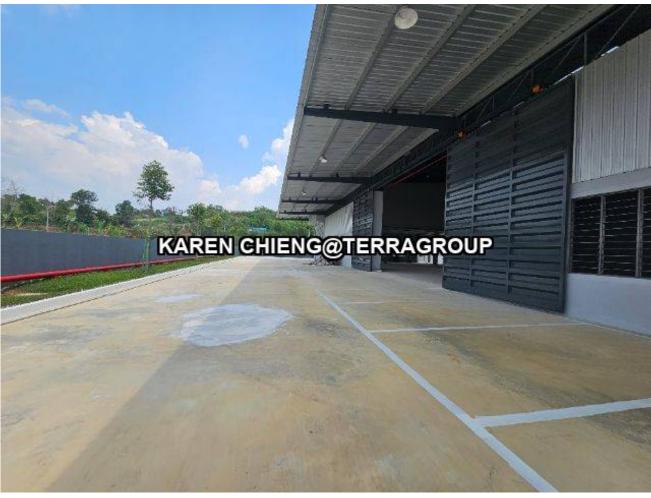

## Property Detail

Listing Type: RENT Category Type: Industrial

**Property Type: Detached factory** 

State: Selangor City: Selayang Postcode: 68100

Rental Per month: 49000 Build-up: 45,000.00 sq.ft

Land Area: 76,000.00 sq.ft - 0 x 0

Power supply(AMP): 800 Ceiling height(ft): 40.00 Floor Loading(ton/m2): 5.00 Occupancy Status: vacant Unit Type: Corner Lot