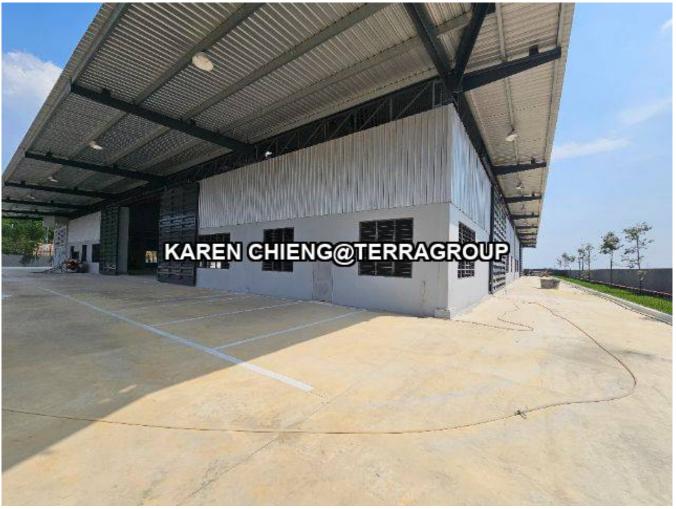

## Property Detail

Listing Type: RENT Category Type: Industrial

**Property Type: Detached factory** 

State: Selangor City: Selayang Postcode: 68100

Rental Per month: 49000 Build-up: 45,000.00 sq.ft

Land Area: 76,000.00 sq.ft - 0 x 0

Power supply(AMP): 800 Ceiling height(ft): 40.00 Floor Loading(ton/m2): 5.00 Occupancy Status: vacant Unit Type: Corner Lot

## **Property Detail**

Bungalow factory for rent

Accesible by WCE highways

5mins to eatery n amenities

Most affortable place to kickstart your new set up manufacturing business.

Suitable for manufacturing, engineering and with less handling with port as it is an hour drive from Port