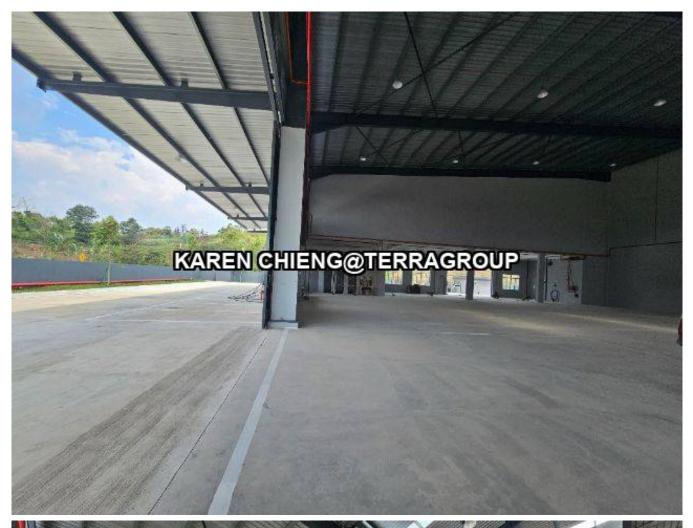

## Property Detail

Listing Type: RENT Category Type: Industrial

**Property Type: Detached factory** 

State: Selangor City: Selayang Postcode: 68100

Rental Per month: 49000 Build-up: 45,000.00 sq.ft

Land Area: 76,000.00 sq.ft - 0 x 0

Power supply(AMP): 800 Ceiling height(ft): 40.00 Floor Loading(ton/m2): 5.00 Occupancy Status: vacant Unit Type: Corner Lot