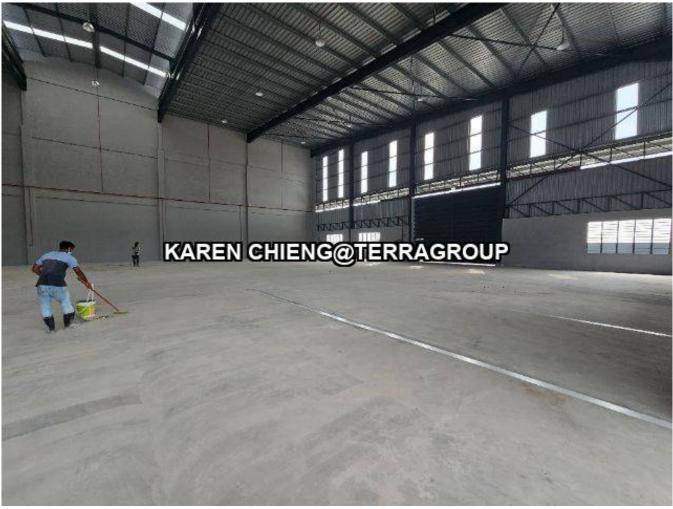

## Property Detail

Listing Type: RENT Category Type: Industrial

**Property Type: Detached factory** 

State: Selangor City: Selayang Postcode: 68100

Rental Per month: 49000 Build-up: 45,000.00 sq.ft

Land Area: 76,000.00 sq.ft - 0 x 0

Power supply(AMP): 800 Ceiling height(ft): 40.00 Floor Loading(ton/m2): 5.00 Occupancy Status: vacant Unit Type: Corner Lot