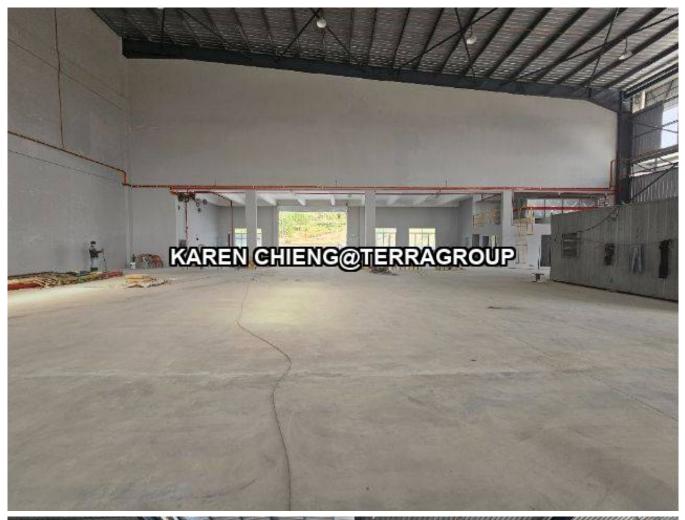

## Property Detail

Listing Type: RENT Category Type: Industrial

**Property Type: Detached factory** 

State: Selangor City: Selayang Postcode: 68100

Rental Per month: 49000 Build-up: 45,000.00 sq.ft

Land Area: 76,000.00 sq.ft - 0 x 0

Power supply(AMP): 800 Ceiling height(ft): 40.00 Floor Loading(ton/m2): 5.00 Occupancy Status: vacant Unit Type: Corner Lot