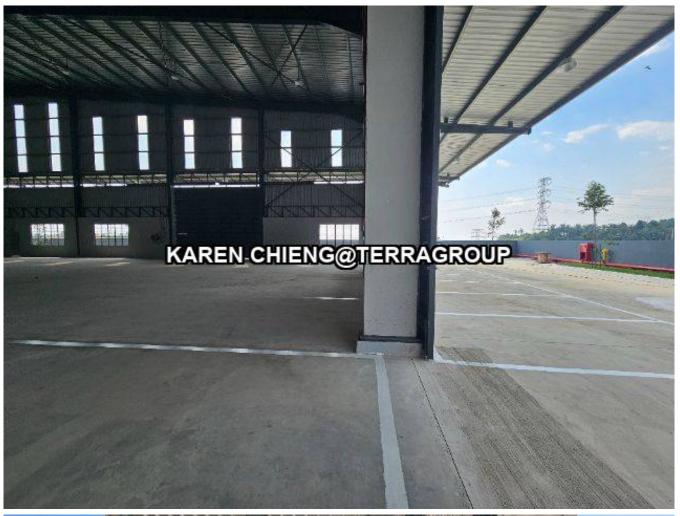

## Property Detail

Listing Type: RENT Category Type: Industrial

**Property Type: Detached factory** 

State: Selangor City: Selayang Postcode: 68100

Rental Per month: 49000 Build-up: 45,000.00 sq.ft

Land Area: 76,000.00 sq.ft - 0 x 0

Power supply(AMP): 800 Ceiling height(ft): 40.00 Floor Loading(ton/m2): 5.00 Occupancy Status: vacant Unit Type: Corner Lot