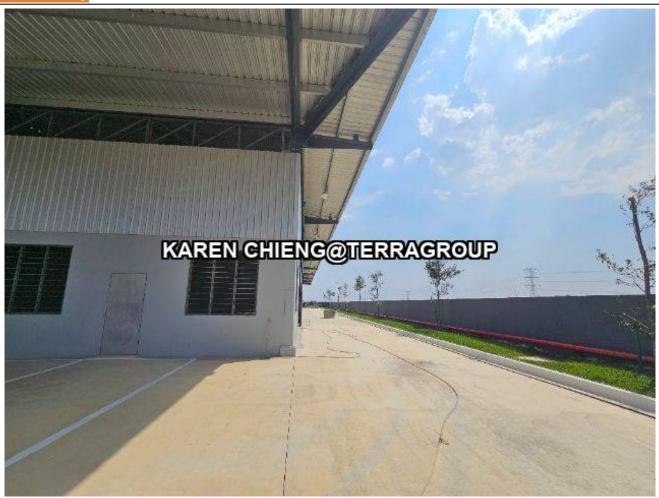

## Property Detail

Listing Type: RENT Category Type: Industrial

**Property Type: Detached factory** 

State: Selangor City: Selayang Postcode: 68100

Rental Per month: 49000 Build-up: 45,000.00 sq.ft

Land Area: 76,000.00 sq.ft - 0 x 0

Power supply(AMP): 800 Ceiling height(ft): 40.00 Floor Loading(ton/m2): 5.00 Occupancy Status: vacant Unit Type: Corner Lot