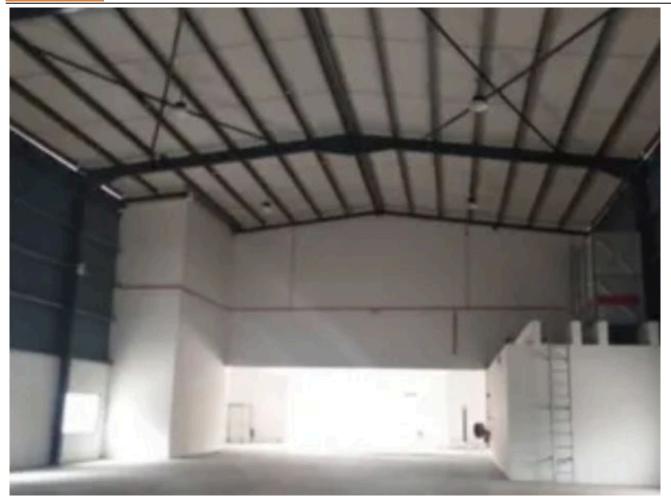

With a land area of 23,500 square feet and a build-up area of 9,300 square feet, this factory provides ample room for all your business needs. The ceiling height of 25 feet makes it ideal for manufacturing, warehousing, or any other industrial activities. Plus, the 250amp power supply ensures that your operations will run smoothly and efficiently.

Additionally, it is well-maintained and kept in a clean and tidy condition, making it the perfect environment for your business operations.

So why wait? Take advantage of this fantastic opportunity and rent this detached factory today. Contact us now for more information and to schedule a viewing. We can't wait to help you take your business to new heights Page 1 of 2