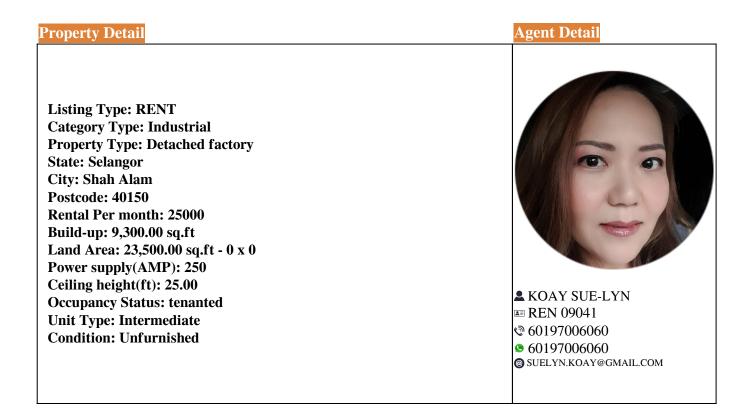

## **Property Detail**

Detached Factory For Rent in Mah Sing Industrial Park, Mutiara Subang U5, Shah Alam

Looking for the perfect space for your business operations? Look no further! We are proud to offer a detached factory for rent in Mah Sing Industrial Park, featuring all the amenities and space you need to take your business to the next level.

With a land area of 23,500 square feet and a build-up area of 9,300 square feet, this factory provides ample room for all your business needs. The ceiling height of 25 feet makes it ideal for manufacturing, warehousing, or any other industrial activities. Plus, the 250amp power supply ensures that your operations will run smoothly and efficiently.

Additionally, it is well-maintained and kept in a clean and tidy condition, making it the perfect environment for your business operations.

So why wait? Take advantage of this fantastic opportunity and rent this detached factory today. Contact us now for more information and to schedule a viewing. We can't wait to help you take your business to new heights Page 1 of 2